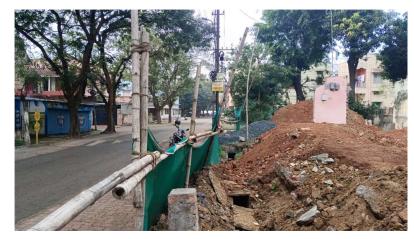

## **Site Visit Photographs:**

Page 2 of 4 Printed on: 04 November, 2023

Recommendation: Verified & found Ok

**Remark**: field verification is done, verified and found ok. check list submitted.hence it can be recommended for sanction.