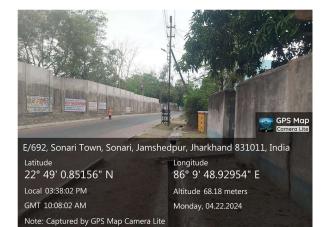

## Site Visit Photographs :

E/692, Sonari Town, Sonari, Jamshedpur, Jharkhand 831011, India

Latitude 22° 49' 1.44685" N Local 03:38:59 PM GMT 10:08:59 AM Note: Captured by GPS Map Camera Lite

Longitude 86° 9' 49.38152" E Altitude 80.54 meters Monday, 04.22.2024