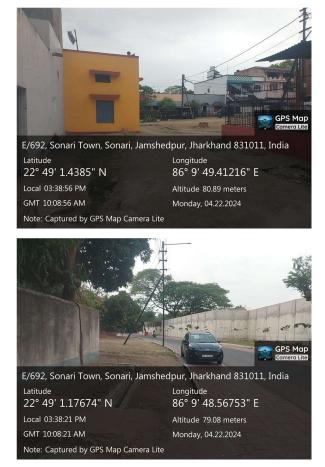

## Site Visit Photographs :

E/692, Sonari Town, Sonari, Jamshedpur, Jharkhand 831011, India

Latitude 22° 49' 1.44685" N Local 03:38:59 PM GMT 10:08:59 AM Note: Captured by GPS Map Camera Lite

Longitude 86° 9' 49.38152" E Altitude 80.54 meters Monday, 04.22.2024

Latitude 22° 49' 1.17674" N Local 03:38:21 PM GMT 10:08:21 AM Note: Captured by GPS Map Camera Lite

Longitude 86° 9' 48.56753" E Altitude 79.08 meters Monday, 04.22.2024