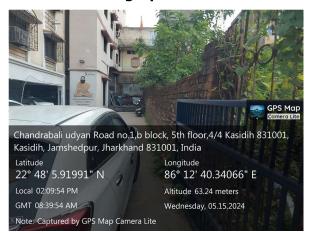

## **Site Visit Photographs:**

Page 2 of 4 Printed on: 15 May, 2024

Recommendation: Verified & found Ok

**Remark**: Field verified and found that, there is an open land having three side access road and one side approx. 4 feet wide alley/ Others plot. all required data details filled submitted in check list. It forwarded for further process.