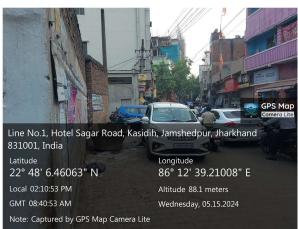

## **Site Visit Photographs:**

Page 2 of 4 Printed on: 15 May, 2024

Recommendation: Verified & found Ok

**Remark**: Field verified and found that, there is an open land having three side access road and one side approx. 4 feet wide alley/ Others plot. all required data details filled submitted in check list. It forwarded for further process.