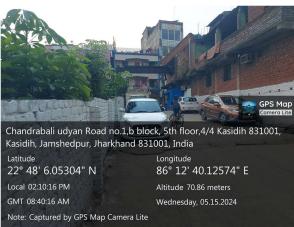

## **Site Visit Photographs:**

Page 2 of 4 Printed on: 15 May, 2024

Recommendation: Verified & found Ok

**Remark**: Field verified and found that, there is an open land having three side access road and one side approx. 4 feet wide alley/ Others plot. all required data details filled submitted in check list. It forwarded for further process.