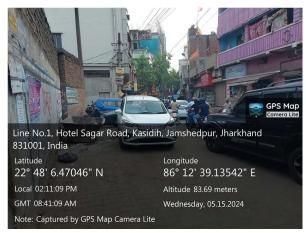

## **Site Visit Photographs:**

Page 2 of 4 Printed on: 15 May, 2024

Recommendation: Verified & found Ok

**Remark**: Field verified and found that, there is an open land having three side access road and one side approx. 4 feet wide alley/ Others plot. all required data details filled submitted in check list. It forwarded for further process.