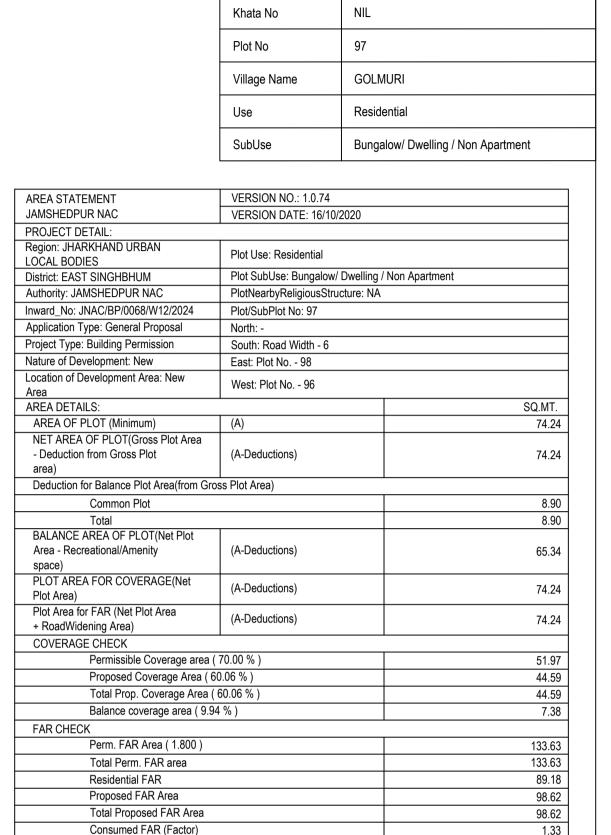

Balance FAR Area

Total Proposed BuiltUp Area

DEVELOPMENT AUTHORITY

BUILT UP AREA CHECK

ARCHITECT (Regd)

ENGGINEER (Regd) SUPERVISOR (Regd)

OWNER (Regd)

|               | Building               | Name              | T-4-1                |                |  |
|---------------|------------------------|-------------------|----------------------|----------------|--|
| Floor Name    | A1 (BUILDING)          |                   | Total                |                |  |
|               | Proposed Built Up Area | Proposed FAR Area | Total Proposed Built | Total FAR Area |  |
|               | (Sq.mt.)               | (Sq.mt.)          | Up Area (Sq.mt.)     | (Sq.mt.)       |  |
| Parking Floor | 44.59                  | 9.44              | 44.59                | 9.44           |  |
| First Floor   | 44.59                  | 44.59             | 44.59                | 44.59          |  |
| Second Floor  | 44.59                  | 44.59             | 44.59                | 44.59          |  |
| Terrace Floor | 0.00                   | 0.00              | 0.00                 | 0.00           |  |
| Total :       | 133.77                 | 98.62             | 133.77               | 98.62          |  |

## Building USE/SUBUSE Details

| Building<br>Name                    | Building<br>Use       | Building<br>SubUse | Building<br>Structure    | Floor Name               | Floor Use                                   | Floor<br>SubUse                             | FAR Name    | FAR Use                                     | FAR<br>SubUse |
|-------------------------------------|-----------------------|--------------------|--------------------------|--------------------------|---------------------------------------------|---------------------------------------------|-------------|---------------------------------------------|---------------|
| A1 (BUILDING) Residential Bung Dwel |                       |                    | PARKING<br>FLOOR<br>PLAN | Residential              | Bungalow/<br>Dwelling<br>/ Non<br>Apartment | -                                           | -           | -                                           |               |
|                                     | Bungalow/<br>Dwelling | Non-Highrise       | FIRST<br>FLOOR<br>PLAN   | Residential              | Bungalow/<br>Dwelling<br>/ Non<br>Apartment | Residential<br>FAR                          | Residential | Bungalow/<br>Dwelling<br>/ Non<br>Apartment |               |
|                                     | / Non<br>Apartment    |                    | SECOND<br>FLOOR<br>PLAN  | Residential              | Bungalow/<br>Dwelling<br>/ Non<br>Apartment | Residential<br>FAR                          | Residential | Bungalow/<br>Dwelling<br>/ Non<br>Apartment |               |
|                                     |                       |                    |                          | TERRACE<br>FLOOR<br>PLAN | Residential                                 | Bungalow/<br>Dwelling<br>/ Non<br>Apartment | -           | -                                           | -             |

FAR & Tenement Details

Building: A1 (BUILDING)

Building

(BUILDING)

Floor Name

Parking Floor

First Floor

Second Floor

Total:

Total Number of Same

Buildings

BUILDING NAME

A1 (BUILDING)

A1 (BUILDING)

A1 (BUILDING)

**BUILDING NAME** A1 (BUILDING)

FLOOR PLAN
Total:

Deductions

Parking

35.15

Deductions | Proposed FAR

(Sq.mt.)

0.00

44.59

44.59

0.00

89.18

89.18

0.75

0.90

0.99

0.60

Resi.

89.18

89.18

FAR (Sq.mt.)

9.44

HEIGHT

2.10

2.10

2.10

Name UnitBUA Type UnitBUA Area Carpet Area No. of Rooms No. of Tenement

81.04

0.60

1.20

80.90

No. of Same Bldg Total Built Up (Area in Sq.mt.)

Area (Sq.mt.)

133.77

35.15

35.15

35.15

SCHEDULE OF WINDOW/VENTILATION:

A1 (BUILDING) W1 1.33 UnitBUA Table for Building :A1 (BUILDING)

SPLIT HOUSE 1 FLAT

FIRST FLOOR SPLIT HOUSE 1 FLAT

Total Built Up (Area in

Area (Sq.mt.) | Sq.mt.)

44.59

44.59

133.77

SCHEDULE OF DOOR:

Add Area In FAR Area FAR (Sq.mt.) Area

Stair

9.44

Total FAR

Total FAR | Consumed

98.62 98.62

(Sq.mt.)

Area (Sq.mt.) | Additional ,

9.44

44.59

44.59

0.00

9.44 98.62 98.62 01

06

98.62

98.62

Additional

98.62

Additional Tnmt (No.)

9.44

44.59

44.59

0.00

98.62 01

FAR Area

Tnmt (No.)