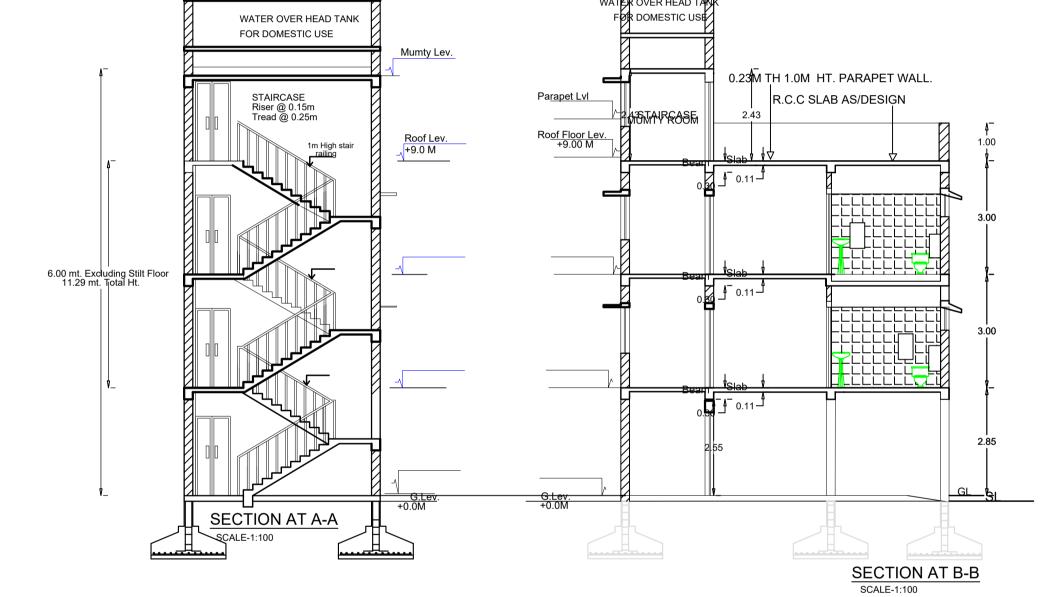

## Pa<u>rapet Lvl</u> +10.00 M P<u>arapet Lvl</u> +10.00 M Ro<u>of Floor Lev.</u> +9.00 M Ro<u>of Floor Lev.</u> +9.00 M Second Floor Le +6.00 M First Floor Lev. +3.00 M First Floor Lev. Plinth Lev. +0.15M SIDE ELEVATION

FRONT ELEVATION