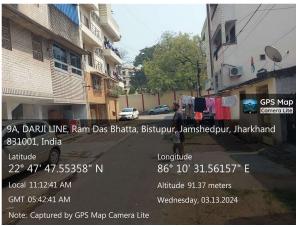

## **Site Visit Photographs:**

Page 2 of 3 Printed on: 13 March, 2024

Recommendation: Verified & found Ok

Remark : Field verified and found that, there is an existing old building

which will be demolish before new construction, all details check list