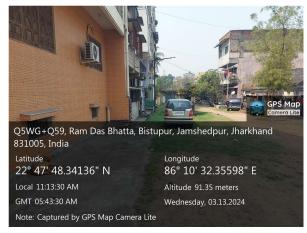

## **Site Visit Photographs:**

Page 2 of 3 Printed on: 13 March, 2024

Recommendation: Verified & found Ok

Remark : Field verified and found that, there is an existing old building

which will be demolish before new construction, all details check list