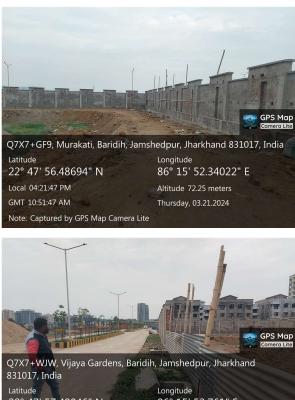

## Site Visit Photographs :

Recommendation : Verified & found Ok

**Remark** : Field verified and found that, there is an open land all details filled as , also data submitted in past site visit . It forwarded for further process.