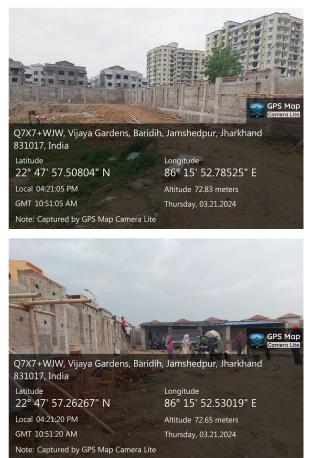

## Site Visit Photographs :

Recommendation : Verified & found Ok

**Remark** : Field verified and found that, there is an open land all details filled as , also data submitted in past site visit . It forwarded for further process.