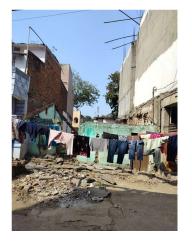

## Site Visit Photographs :

Recommendation : Verified & found Ok

**Remark** : Site inspection done and checklist submitted. Hence it can be recommended for further process of sanction.

Ajay Kumar Yadav Junior Engg