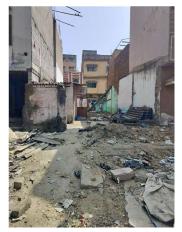

## Site Visit Photographs :

Recommendation : Verified & found Ok

**Remark** : Site inspection done and checklist submitted. Hence it can be recommended for further process of sanction.

Ajay Kumar Yadav Junior Engg