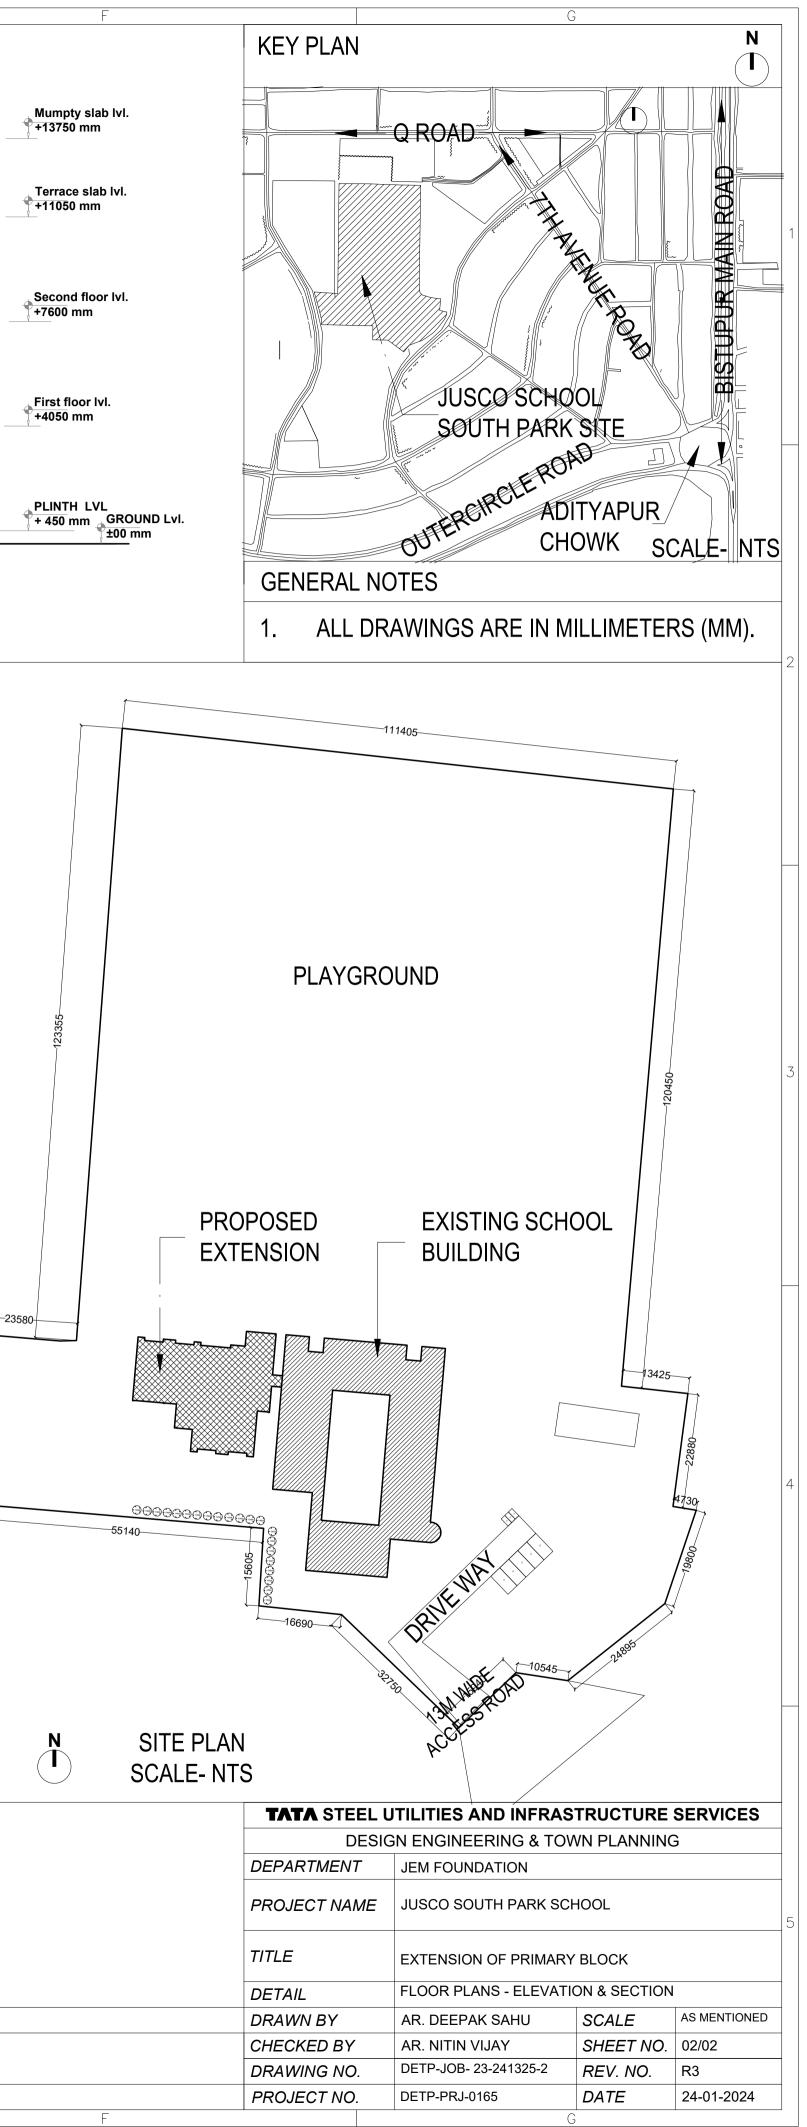

|   | TATA STEEL                                                                                    | UTILITIES AND INFRAS                    | STRUCTURE | SERVICES     |   |
|---|-----------------------------------------------------------------------------------------------|-----------------------------------------|-----------|--------------|---|
|   | DESIGN ENGINEERING & TOWN PLANNINGDEPARTMENTJEM FOUNDATIONPROJECT NAMEJUSCO SOUTH PARK SCHOOL |                                         |           |              |   |
|   |                                                                                               |                                         |           |              |   |
|   |                                                                                               |                                         |           |              | 5 |
|   | TITLE                                                                                         | EXTENSION OF PRIMARY BLOCK<br>SITE PLAN |           |              |   |
|   | DETAIL                                                                                        |                                         |           |              |   |
|   | DRAWN BY                                                                                      | AR. DEEPAK SAHU                         | SCALE     | AS MENTIONED | _ |
|   | CHECKED BY                                                                                    | AR. NITIN VIJAY                         | SHEET NO. | 01/02        | _ |
|   | DRAWING NO.                                                                                   | DETP-JOB- 23-241325-2                   | REV. NO.  | R3           |   |
|   | PROJECT NO.                                                                                   | DETP-PRJ-0165                           | DATE      | 24-01-2024   |   |
| F |                                                                                               |                                         | G         |              |   |