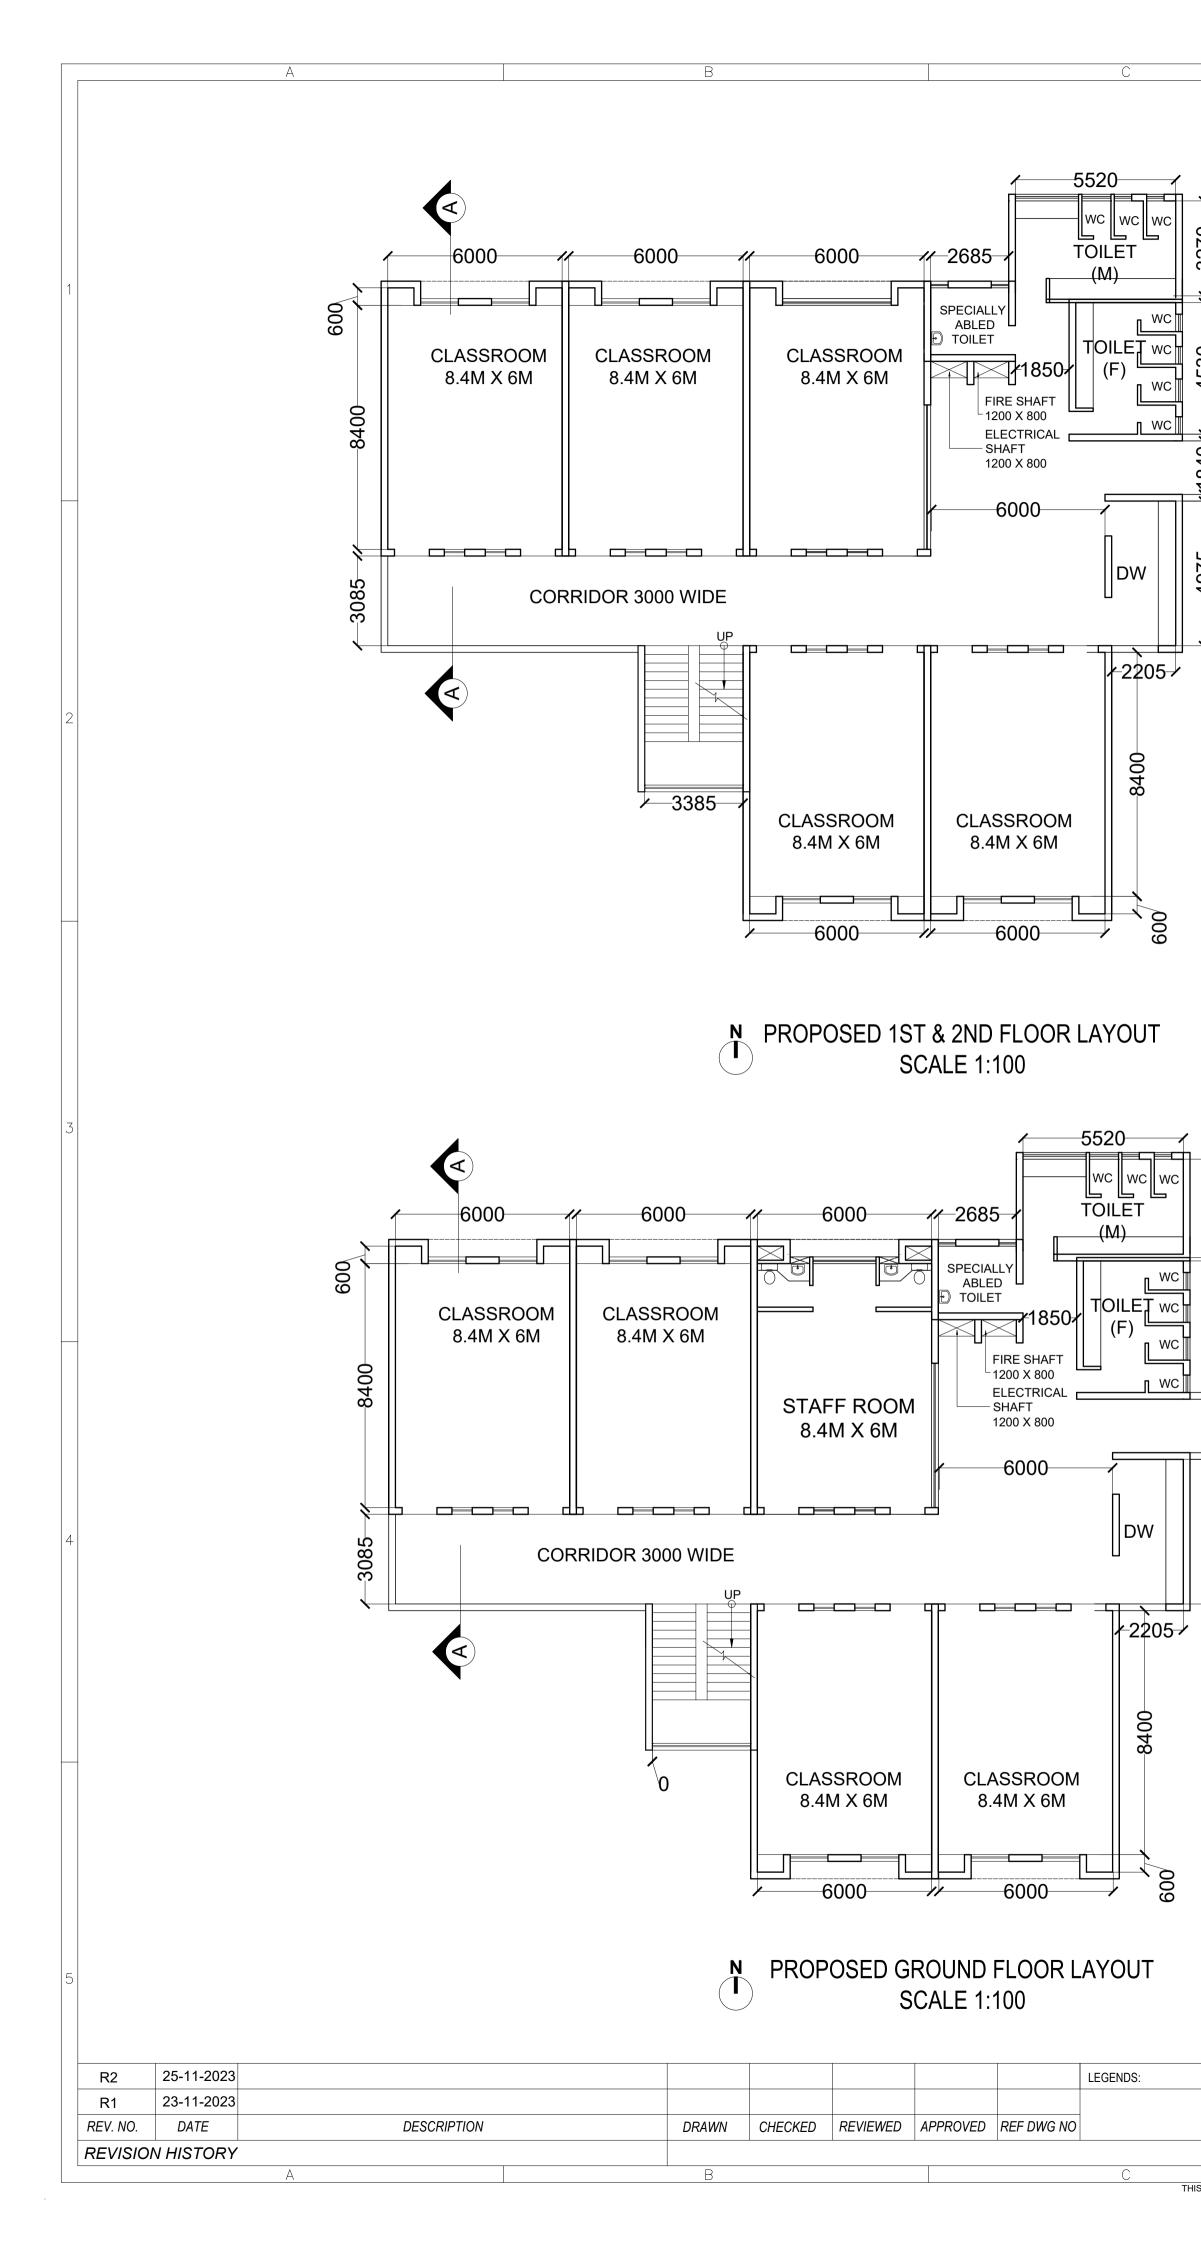

|   | TATA STEEL                                                                                    | UTILITIES AND INFRAS                    | STRUCTURE | SERVICES     |   |
|---|-----------------------------------------------------------------------------------------------|-----------------------------------------|-----------|--------------|---|
|   | DESIGN ENGINEERING & TOWN PLANNINGDEPARTMENTJEM FOUNDATIONPROJECT NAMEJUSCO SOUTH PARK SCHOOL |                                         |           |              |   |
|   |                                                                                               |                                         |           |              |   |
|   |                                                                                               |                                         |           |              | 5 |
|   | TITLE                                                                                         | EXTENSION OF PRIMARY BLOCK<br>SITE PLAN |           |              |   |
|   | DETAIL                                                                                        |                                         |           |              |   |
|   | DRAWN BY                                                                                      | AR. DEEPAK SAHU                         | SCALE     | AS MENTIONED | _ |
|   | CHECKED BY                                                                                    | AR. NITIN VIJAY                         | SHEET NO. | 01/02        | _ |
|   | DRAWING NO.                                                                                   | DETP-JOB- 23-241325-2                   | REV. NO.  | R3           |   |
|   | PROJECT NO.                                                                                   | DETP-PRJ-0165                           | DATE      | 24-01-2024   |   |
| F |                                                                                               |                                         | G         |              |   |