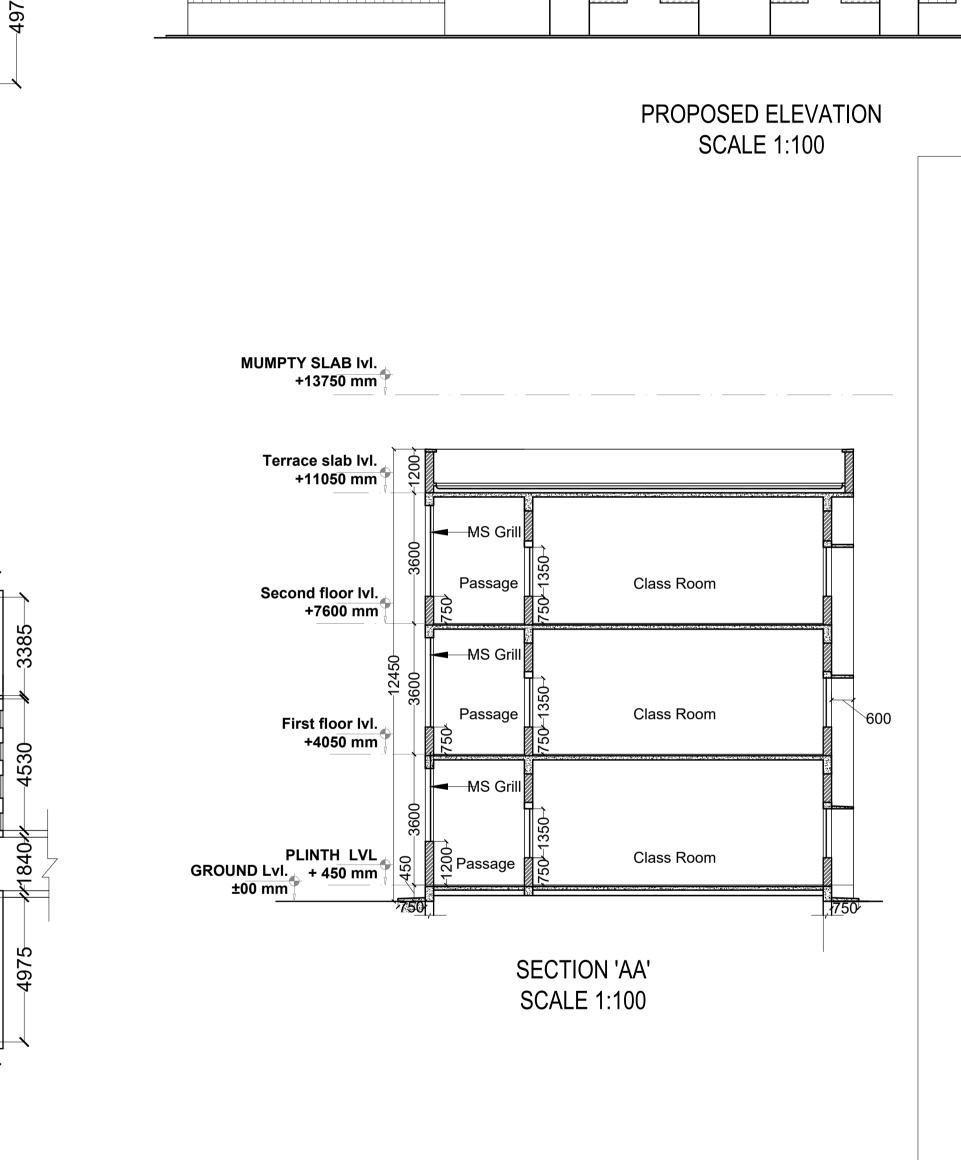

| AR. DEEPAK SAHU                         | SCALE     | AS MENTIONED | _ |
|   | CHECKED BY                                                                                    | AR. NITIN VIJAY                         | SHEET NO. | 01/02        | _ |
|   | DRAWING NO.                                                                                   | DETP-JOB- 23-241325-2                   | REV. NO.  | R3           |   |
|   | PROJECT NO.                                                                                   | DETP-PRJ-0165                           | DATE      | 24-01-2024   |   |
| F |                                                                                               |                                         | G         |              |   |





 $\sim$ 

30





-23580