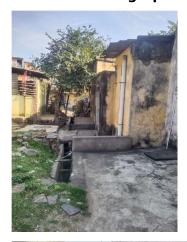

## **Site Visit Photographs:**

Page 2 of 4 Printed on: 08 February, 2024

Recommendation: Verified & found Ok

**Remark**: Field verified and found that, there is an existing old building which will be demolish before new construction, all details check list filled and submitted. It forwarded for further process.