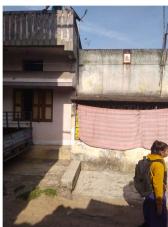

## **Site Visit Photographs:**

Page 2 of 4 Printed on: 08 February, 2024

Recommendation: Verified & found Ok

**Remark**: Field verified and found that, there is an existing old building which will be demolish before new construction, all details check list filled and submitted. It forwarded for further process.