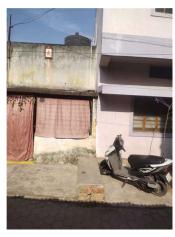

## **Site Visit Photographs:**

Page 2 of 4 Printed on: 08 February, 2024

Recommendation: Verified & found Ok

**Remark**: Field verified and found that, there is an existing old building which will be demolish before new construction, all details check list filled and submitted. It forwarded for further process.