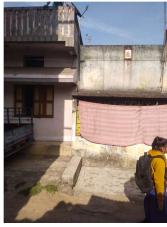

## **Site Visit Photographs:**

Page 2 of 4 Printed on: 08 February, 2024

Recommendation: Verified & found Ok

**Remark**: Field verified and found that, there is an existing old building which will be demolish before new construction, all details check list filled and submitted. It forwarded for further process.