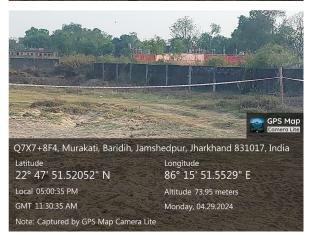

## **Site Visit Photographs:**

Page 2 of 4 Printed on: 18 June, 2024

Recommendation: Verified & found Ok

**Remark**: Field verified and found that, there is an open green field land surrounded by old Boundary wall, Entry road from NORTH side all and other three side is open area, all required data details filled & submitted.