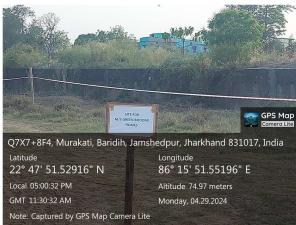

## **Site Visit Photographs:**

Page 2 of 4 Printed on: 18 June, 2024

Recommendation: Verified & found Ok

**Remark**: Field verified and found that, there is an open green field land surrounded by old Boundary wall, Entry road from NORTH side all and other three side is open area, all required data details filled & submitted.