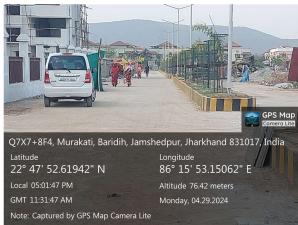

## **Site Visit Photographs:**

Page 2 of 4 Printed on: 18 June, 2024

Recommendation: Verified & found Ok

**Remark**: Field verified and found that, there is an open green field land surrounded by old Boundary wall, Entry road from NORTH side all and other three side is open area, all required data details filled & submitted.