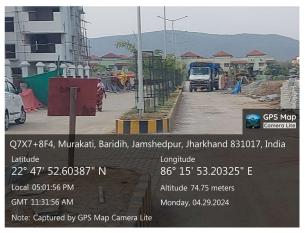

## **Site Visit Photographs:**

Page 2 of 4 Printed on: 18 June, 2024

Recommendation: Verified & found Ok

**Remark**: Field verified and found that, there is an open green field land surrounded by old Boundary wall, Entry road from NORTH side all and other three side is open area, all required data details filled & submitted.