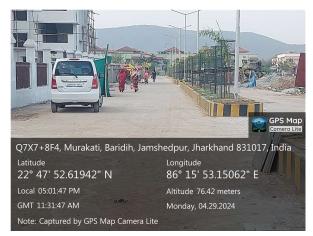

## **Site Visit Photographs:**

Page 2 of 4 Printed on: 18 June, 2024

Recommendation: Verified & found Ok

**Remark**: Field verified and found that, there is an open green field land surrounded by old Boundary wall, Entry road from NORTH side all and other three side is open area, all required data details filled & submitted.