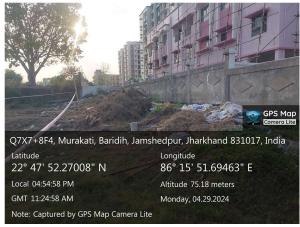

## **Site Visit Photographs:**

Page 2 of 4 Printed on: 18 June, 2024

Recommendation: Verified & found Ok

**Remark**: Field verified and found that, there is an open green field land surrounded by old Boundary wall, Entry road from NORTH side all and other three side is open area, all required data details filled & submitted.