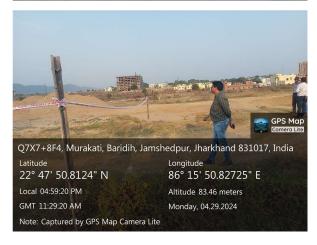

## **Site Visit Photographs:**

Page 2 of 4 Printed on: 18 June, 2024

Recommendation: Verified & found Ok

**Remark**: Field verified and found that, there is an open green field land surrounded by old Boundary wall, Entry road from NORTH side all and other three side is open area, all required data details filled & submitted.