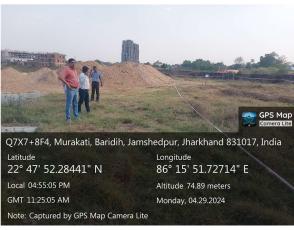

## **Site Visit Photographs:**

Page 2 of 4 Printed on: 18 June, 2024

Recommendation: Verified & found Ok

**Remark**: Field verified and found that, there is an open green field land surrounded by old Boundary wall, Entry road from NORTH side all and other three side is open area, all required data details filled & submitted.