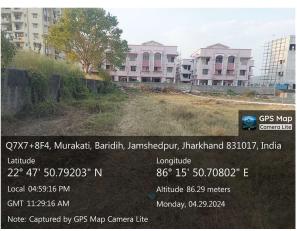

## **Site Visit Photographs:**

Page 2 of 4 Printed on: 18 June, 2024

Recommendation: Verified & found Ok

**Remark**: Field verified and found that, there is an open green field land surrounded by old Boundary wall, Entry road from NORTH side all and other three side is open area, all required data details filled & submitted.