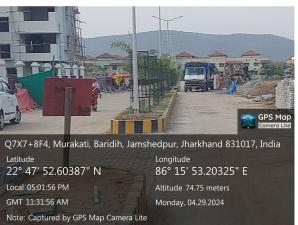

## **Site Visit Photographs:**

Page 2 of 4 Printed on: 18 June, 2024

Recommendation: Verified & found Ok

**Remark**: Field verified and found that, there is an open green field land surrounded by old Boundary wall, Entry road from NORTH side all and other three side is open area, all required data details filled & submitted.