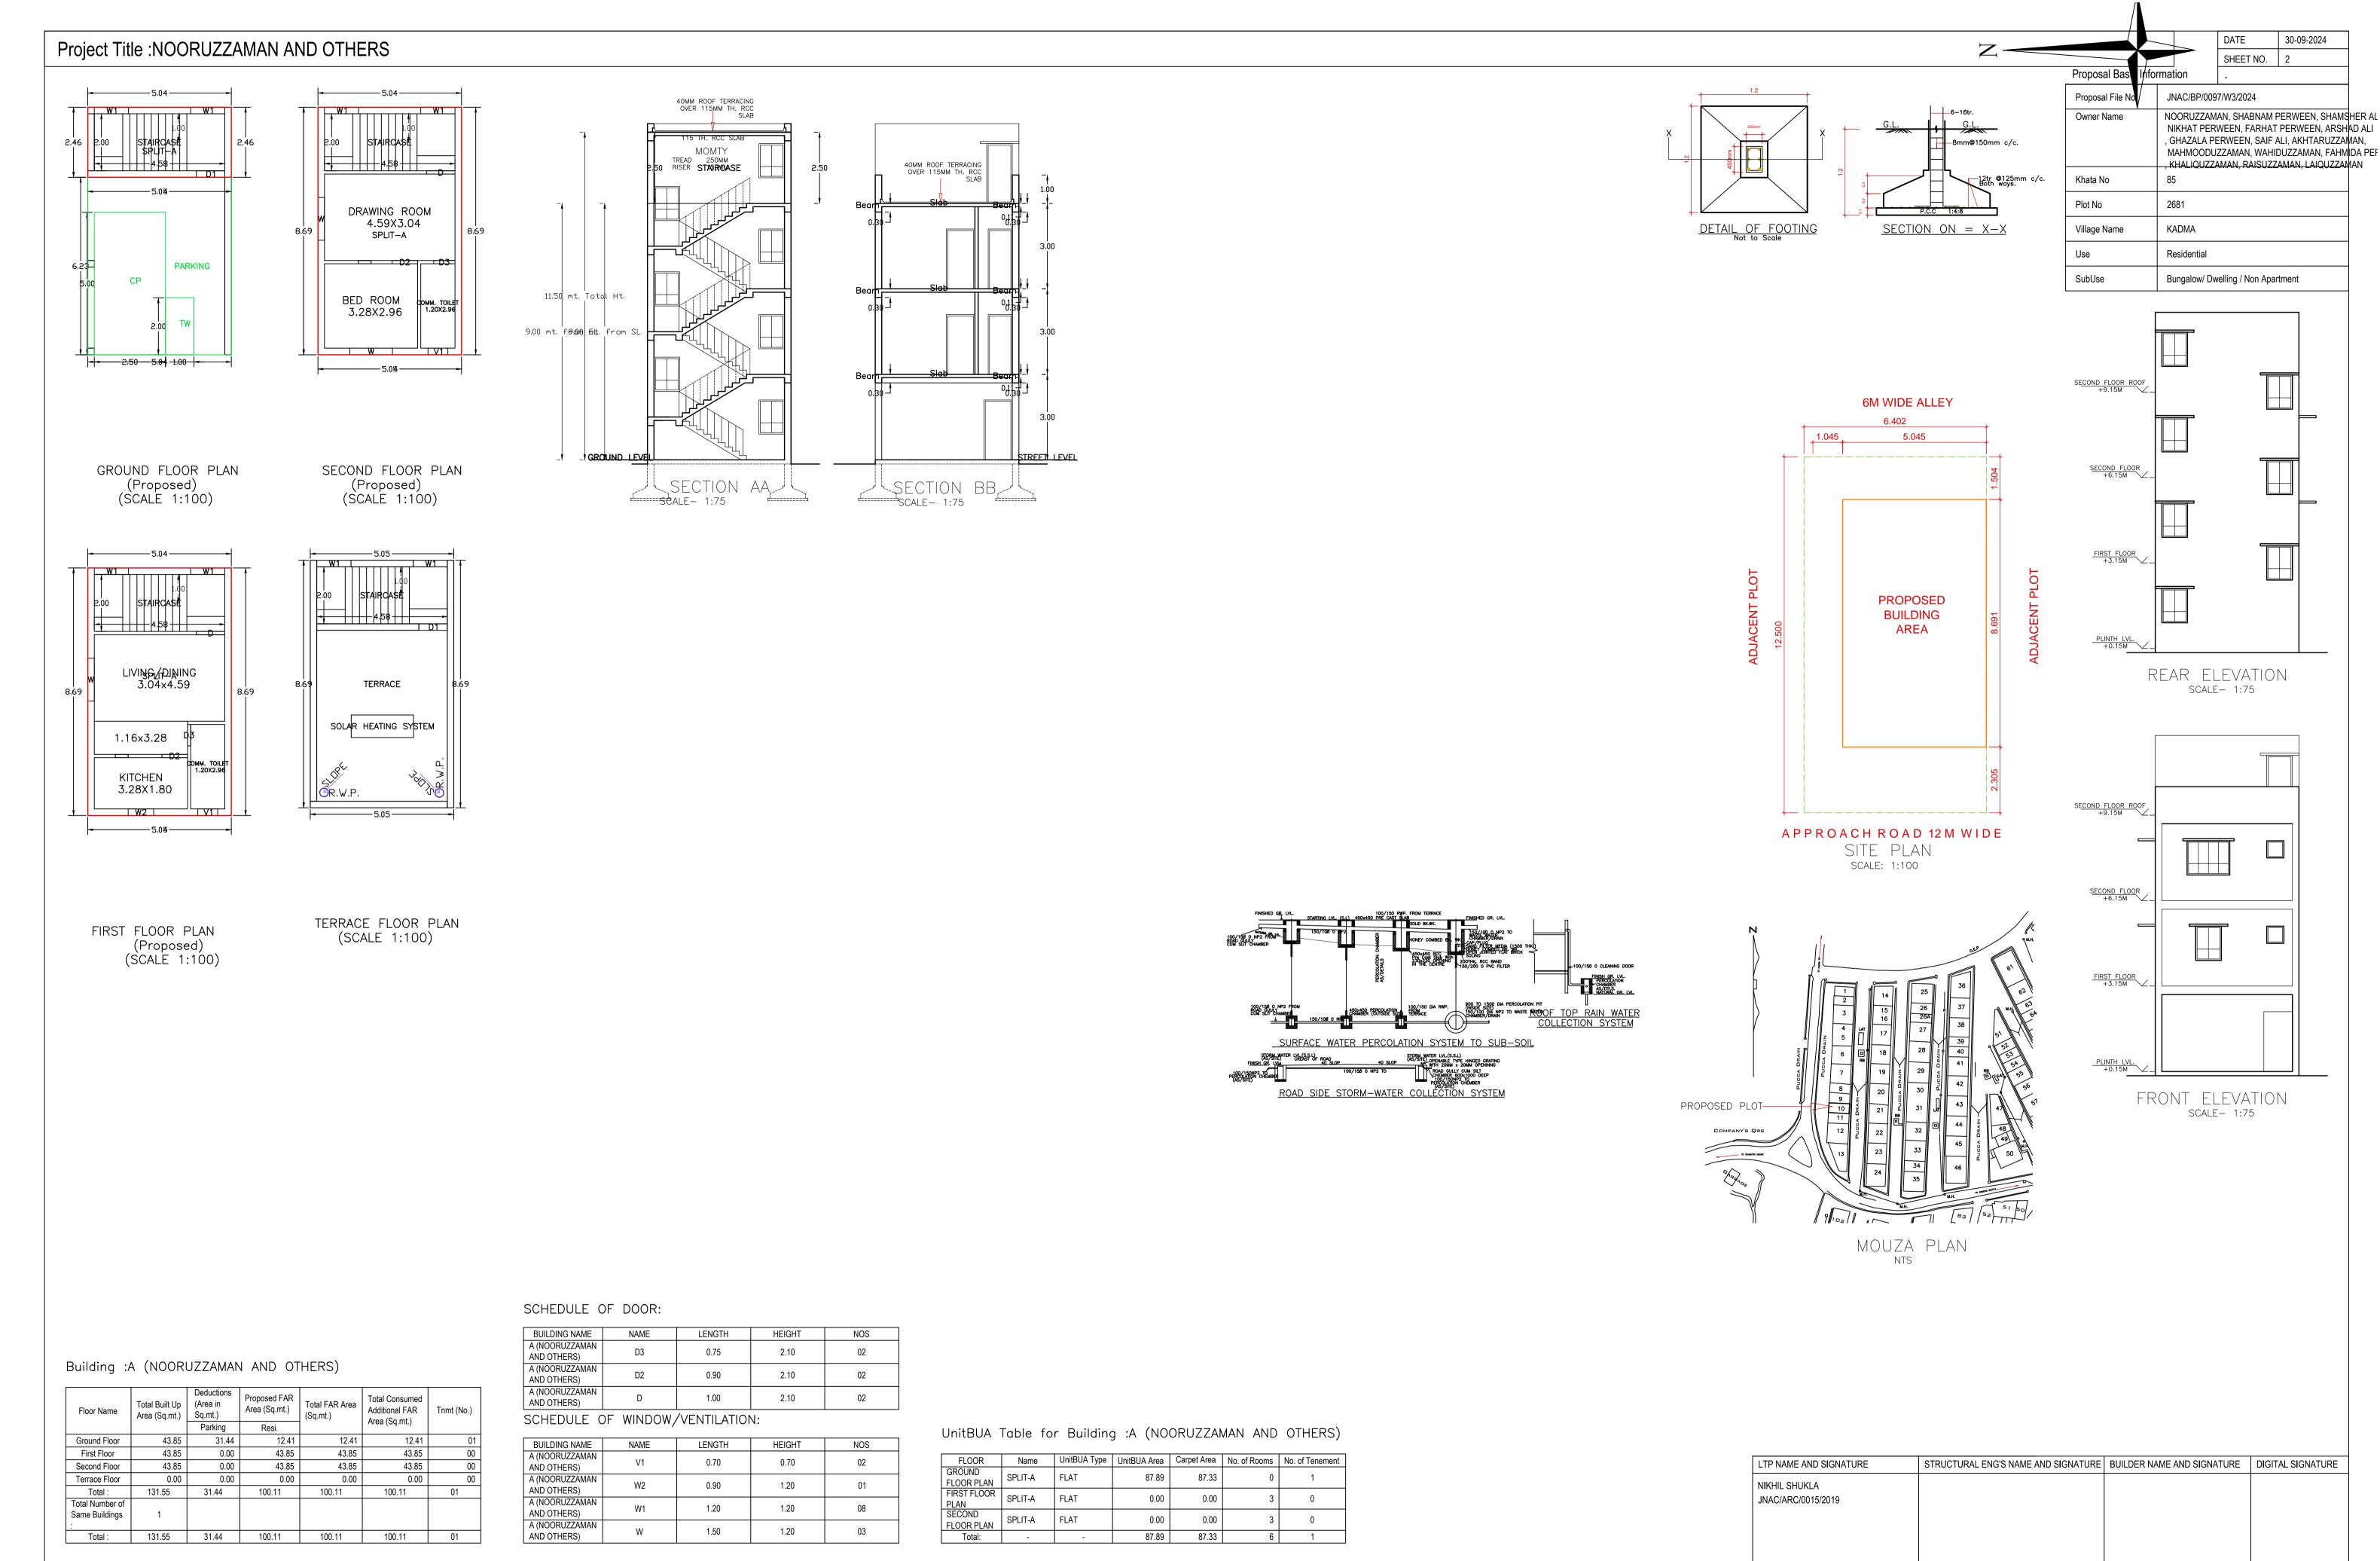

## FAR & Tenement Details (Table 4c-1)

| Building                            | No. of Same<br>Bldg | Total Built Up<br>Area (Sq.mt.) | Deductions (Area in Sq.mt.) Proposed FAR Area (Sq.mt.) |        | Total FAR<br>Area (Sq.mt.) | Total<br>Consumed<br>Additional<br>FAR Area<br>(Sq.mt.) | Tnmt (No.) |
|-------------------------------------|---------------------|---------------------------------|--------------------------------------------------------|--------|----------------------------|---------------------------------------------------------|------------|
|                                     |                     |                                 | Parking                                                | Resi.  |                            |                                                         |            |
| A<br>(NOORUZZAMAN<br>AND<br>OTHERS) | 1                   | 131.55                          | 31.44                                                  | 100.11 | 100.11                     | 100.11                                                  | 0.         |
| Grand Total :                       | 1                   | 131.55                          | 31.44                                                  | 100.11 | 100.11                     | 100.11                                                  | 01         |

JNAC/BP/0097/W3/2024

LAIQUZZAMAN

KADMA

Building USE/SUBUSE Details

| Building<br>Name                    | Building<br>Use | Building<br>SubUse                          | Building<br>Structure    | Floor Name              | Floor Use   | Floor<br>SubUse                             | FAR Name           | FAR Use     | FAR<br>SubUse                               |
|-------------------------------------|-----------------|---------------------------------------------|--------------------------|-------------------------|-------------|---------------------------------------------|--------------------|-------------|---------------------------------------------|
| A<br>(NOORUZZAMAN<br>AND<br>OTHERS) | Residential /   | Bungalow/<br>Dwelling<br>/ Non<br>Apartment | No. Historia             | GROUND<br>FLOOR<br>PLAN | Residential | Bungalow/<br>Dwelling<br>/ Non<br>Apartment | Residential<br>FAR | Residential | Bungalow/<br>Dwelling<br>/ Non<br>Apartment |
|                                     |                 |                                             |                          | FIRST<br>FLOOR<br>PLAN  | Residential | Bungalow/<br>Dwelling<br>/ Non<br>Apartment | Residential<br>FAR | Residential | Bungalow/<br>Dwelling<br>/ Non<br>Apartment |
|                                     |                 |                                             | Non-Highrise             | SECOND<br>FLOOR<br>PLAN | Residential | Bungalow/<br>Dwelling<br>/ Non<br>Apartment | Residential<br>FAR | Residential | Bungalow<br>Dwelling<br>/ Non<br>Apartmen   |
|                                     |                 |                                             | TERRACE<br>FLOOR<br>PLAN | FLOOR                   | Residential | Bungalow/<br>Dwelling<br>/ Non<br>Apartment | -                  | -           | -                                           |

## COLOR INDEX PLOT BOUNDARY ABUTTING ROAD PROPOSED CONSTRUCTION COMMON PLOT ROAD WIDENING AREA EXISTING (To be retained)

Buildingwise Floor FAR Details

EXISTING (To be demolished)

|               | Building               | Name              | Total                |                |  |
|---------------|------------------------|-------------------|----------------------|----------------|--|
| Floor Name    | A (NOORUZZAMAN         | AND OTHERS)       |                      |                |  |
|               | Proposed Built Up Area | Proposed FAR Area | Total Proposed Built | Total FAR Area |  |
|               | (Sq.mt.)               | (Sq.mt.)          | Up Area (Sq.mt.)     | (Sq.mt.)       |  |
| Ground Floor  | 43.85                  | 12.41             | 43.85                | 12.41          |  |
| First Floor   | 43.85                  | 43.85             | 43.85                | 43.85          |  |
| Second Floor  | 43.85                  | 43.85             | 43.85                | 43.85          |  |
| Terrace Floor | 0.00                   | 0.00              | 0.00                 | 0.00           |  |
| Total :       | 131.55                 | 100.11            | 131.55               | 100.11         |  |