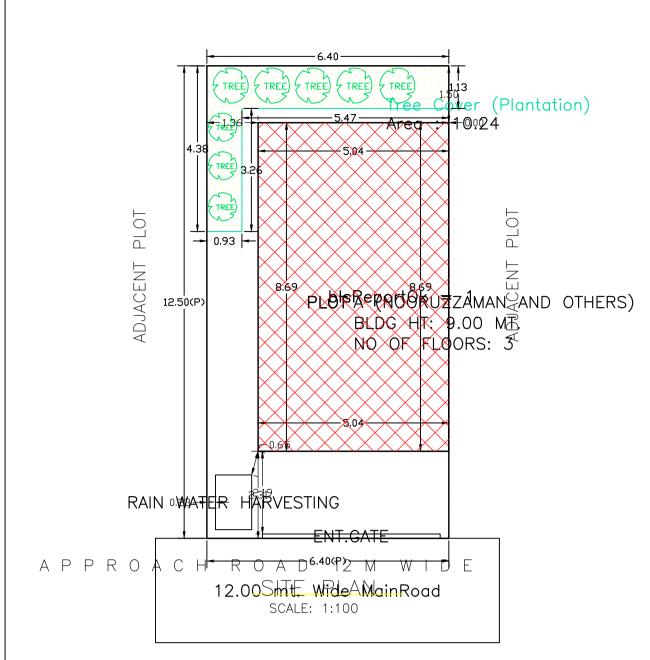

6M WIDE ALLEY

SITE PLAN

## FAR & Tenement Details (Table 4c-1)

| Building                            | No. of Same<br>Bldg | Total Built Up<br>Area (Sq.mt.) | Deductions (Area in Sq.mt.) Proposed FAR Area (Sq.mt.) |        | Total FAR<br>Area (Sq.mt.) | Total<br>Consumed<br>Additional<br>FAR Area<br>(Sq.mt.) | Tnmt (No.) |
|-------------------------------------|---------------------|---------------------------------|--------------------------------------------------------|--------|----------------------------|---------------------------------------------------------|------------|
|                                     |                     |                                 | Parking                                                | Resi.  |                            |                                                         |            |
| A<br>(NOORUZZAMAN<br>AND<br>OTHERS) | 1                   | 131.55                          | 31.44                                                  | 100.11 | 100.11                     | 100.11                                                  | 0.         |
| Grand Total :                       | 1                   | 131.55                          | 31.44                                                  | 100.11 | 100.11                     | 100.11                                                  | 01         |

## COLOR INDEX PLOT BOUNDARY ABUTTING ROAD PROPOSED CONSTRUCTION COMMON PLOT ROAD WIDENING AREA EXISTING (To be retained)

Buildingwise Floor FAR Details

EXISTING (To be demolished)

|               | Building               | Name              | Total                |                |  |
|---------------|------------------------|-------------------|----------------------|----------------|--|
| Floor Name    | A (NOORUZZAMAN         | AND OTHERS)       |                      |                |  |
|               | Proposed Built Up Area | Proposed FAR Area | Total Proposed Built | Total FAR Area |  |
|               | (Sq.mt.)               | (Sq.mt.)          | Up Area (Sq.mt.)     | (Sq.mt.)       |  |
| Ground Floor  | 43.85                  | 12.41             | 43.85                | 12.41          |  |
| First Floor   | 43.85                  | 43.85             | 43.85                | 43.85          |  |
| Second Floor  | 43.85                  | 43.85             | 43.85                | 43.85          |  |
| Terrace Floor | 0.00                   | 0.00              | 0.00                 | 0.00           |  |
| Total :       | 131.55                 | 100.11            | 131.55               | 100.11         |  |