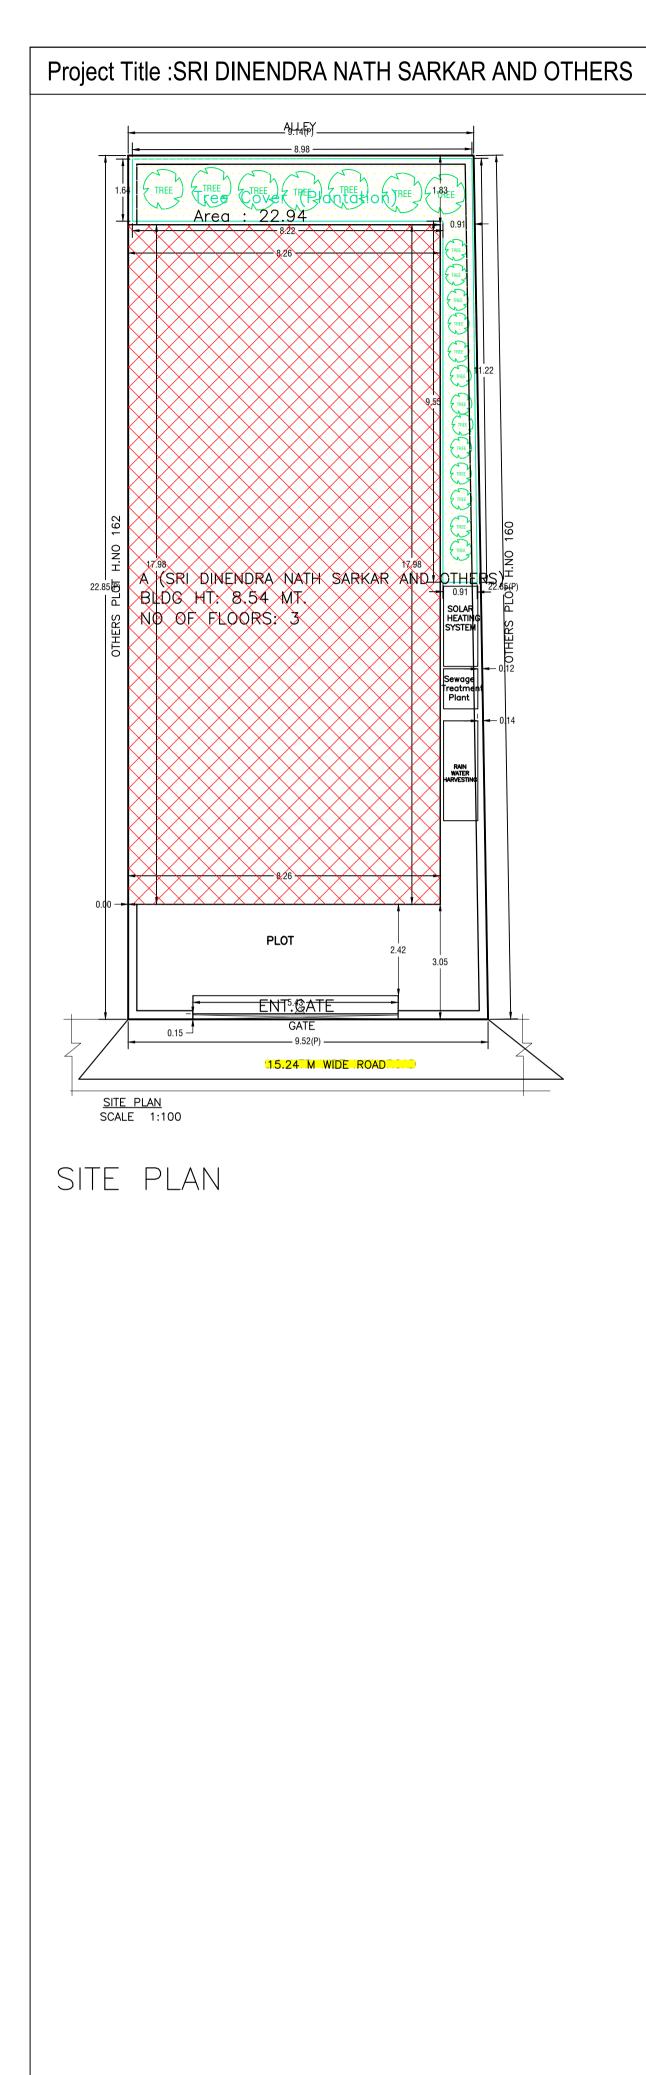

|                                                           |        |                      |             | DATE                     | 24-09-2024       |
|-----------------------------------------------------------|--------|----------------------|-------------|--------------------------|------------------|
|                                                           |        |                      |             | SHEET NO.                | 1                |
|                                                           | Pr     | oposal Basic Info    | rmation.    | -                        |                  |
|                                                           |        | roposal File No.     |             | 0096/W1/2024             |                  |
|                                                           |        | •                    |             |                          |                  |
|                                                           | 0      | wner Name            | SRI DINEN   | DRA NATH SARK            | AR AND OTHERS    |
|                                                           |        |                      |             |                          |                  |
|                                                           |        |                      |             |                          |                  |
|                                                           |        | hata No              | H.NO. 161   |                          |                  |
|                                                           |        | lot No               | H.NO. 161   |                          |                  |
|                                                           | V      | illage Name          | SONARI      |                          |                  |
|                                                           | U      | se                   | Residential |                          |                  |
|                                                           | S      | ubUse                | Bungalow/   | Dwelling / Non Ap        | partment         |
|                                                           |        | VERSION NO.: 1.0.    |             |                          |                  |
| JAMSHEDPUR NAC<br>PROJECT DETAIL:                         |        | VERSION DATE: 1      | 6/10/2020   |                          |                  |
| Region: JHARKHAND URBAN                                   |        | Plot Use: Residentia | al          |                          |                  |
| LOCAL BODIES                                              |        | Plot SubUse: Bunga   |             | Non Apartmont            |                  |
| District: EAST SINGHBHUM<br>Authority: JAMSHEDPUR NAC     |        | PlotNearbyReligious  | -           | Non Apartment            |                  |
| Inward_No: JNAC/BP/0096/W1/2024                           |        | Plot/SubPlot No: H.I |             |                          |                  |
| Application Type: General Proposal                        |        | North: Road Width -  |             |                          |                  |
| Project Type: Building Permission                         |        | South: -             |             |                          |                  |
| Nature of Development: New                                |        | East: -              |             |                          |                  |
| Location of Development Area: Old                         |        | West: Road Width -   |             |                          |                  |
| Area                                                      |        |                      |             |                          |                  |
| AREA DETAILS:                                             |        | (A)                  |             |                          | SQ.MT.           |
| AREA OF PLOT (Minimum)<br>NET AREA OF PLOT(Gross Plot Are | 2      | (A)                  |             |                          | 213.20           |
| - Deduction from Gross Plot                               | u      | (A-Deductions)       |             |                          | 213.20           |
| area)                                                     |        |                      |             |                          |                  |
| Deduction for Balance Plot Area(from                      | Gros   | s Plot Area)         |             |                          | 00.04            |
| Common Plot<br>Total                                      |        |                      |             |                          | 22.94            |
| BALANCE AREA OF PLOT(Net Plot                             |        |                      |             |                          | 22.54            |
| Area - Recreational/Amenity                               |        | (A-Deductions)       |             |                          | 190.26           |
| space)                                                    |        |                      |             |                          |                  |
| PLOT AREA FOR COVERAGE(Net<br>Plot Area)                  |        | (A-Deductions)       |             |                          | 213.20           |
| Plot Area for FAR (Net Plot Area<br>+ RoadWidening Area)  |        | (A-Deductions)       |             |                          | 213.20           |
| COVERAGE CHECK                                            |        |                      |             |                          |                  |
| Permissible Coverage a                                    | rea (7 | 70.00 % )            |             |                          | 149.24           |
| Proposed Coverage Are                                     |        | ,                    |             |                          | 148.41           |
| Total Prop. Coverage A                                    | ,      | ,                    |             |                          | 148.41           |
| Balance coverage area                                     | ( 0.39 | %)                   |             |                          | 0.83             |
| FAR CHECK                                                 |        |                      |             |                          |                  |
| Perm. FAR Area ( 2.500                                    | )      |                      |             |                          | 533.00           |
| Total Perm. FAR area<br>Residential FAR                   |        |                      |             |                          | 533.00<br>296.82 |
| Proposed FAR Area                                         |        |                      |             |                          | 311.39           |
| Total Proposed FAR Are                                    | ea     |                      |             |                          | 311.39           |
| Consumed FAR (Factor                                      |        |                      |             |                          | 1.46             |
| Balance FAR Area                                          |        |                      |             |                          | 221.61           |
| BUILT UP AREA CHECK                                       |        |                      |             |                          |                  |
| Total Proposed BuiltUp                                    | Area   |                      |             |                          | 445.22           |
| ARCHITECT (Regd)                                          |        |                      |             | Amarjeet Balmuc          | hu               |
| ENGGINEER (Regd)                                          |        |                      |             |                          |                  |
| SUPERVISOR (Regd)                                         |        |                      |             |                          |                  |
| OWNER (Regd)                                              |        | <b>I</b>             |             | SRI DINENDRA I<br>OTHERS | NATH SARKAR AND  |
| DEVELOPME                                                 | NT AL  | l<br>JTHORITY        |             | LOCA                     | AL BODY          |
|                                                           |        |                      |             | 200/                     |                  |

| COLOR INDEX                 |  |
|-----------------------------|--|
| PLOT BOUNDARY               |  |
| ABUTTING ROAD               |  |
| PROPOSED CONSTRUCTION       |  |
| COMMON PLOT                 |  |
| ROAD WIDENING AREA          |  |
| EXISTING (To be retained)   |  |
| EXISTING (To be demolished) |  |

## Buildingwise Floor FAR Details

|               | Building I             | Name              | Total                |                |  |
|---------------|------------------------|-------------------|----------------------|----------------|--|
|               | A (SRI DINENDRA NA     | TH SARKAR AND     |                      |                |  |
| Floor Name    | OTHERS)                |                   |                      |                |  |
|               | Proposed Built Up Area | Proposed FAR Area | Total Proposed Built | Total FAR Area |  |
|               | (Sq.mt.)               | (Sq.mt.)          | Up Area (Sq.mt.)     | (Sq.mt.)       |  |
| Ground Floor  | 148.40                 | 14.57             | 148.40               | 14.57          |  |
| First Floor   | 148.41                 | 148.41            | 148.41               | 148.41         |  |
| Second Floor  | 148.41                 | 148.41            | 148.41               | 148.41         |  |
| Terrace Floor | 0.00                   | 0.00              | 0.00                 | 0.00           |  |
| Total :       | 445.22                 | 311.39            | 445.22               | 311.39         |  |

## FAR & Tenement Details (Table 4c-1)

| Building                                         | No. of Same<br>Bldg | Total Built Up<br>Area (Sq.mt.) | Deductions<br>(Area in<br>Sq.mt.) | Proposed<br>FAR Area<br>(Sq.mt.) | Add Area In<br>FAR (Sq.mt.) | Total FAR<br>Area<br>(Sq.mt.) | Total<br>Consumed<br>Additional<br>FAR Area | Tnmt (No.) |
|--------------------------------------------------|---------------------|---------------------------------|-----------------------------------|----------------------------------|-----------------------------|-------------------------------|---------------------------------------------|------------|
|                                                  |                     |                                 | Parking                           | Resi.                            | Stair                       | <b>、</b> 1 <i>/</i>           | (Sq.mt.)                                    |            |
| A (SRI<br>DINENDRA<br>NATH SARKAR<br>AND OTHERS) | 1                   | 445.22                          | 133.83                            | 296.82                           | 14.57                       | 311.39                        | 311.39                                      | 01         |
| Grand Total :                                    | 1                   | 445.22                          | 133.83                            | 296.82                           | 14.57                       | 311.39                        | 311.39                                      | 01         |