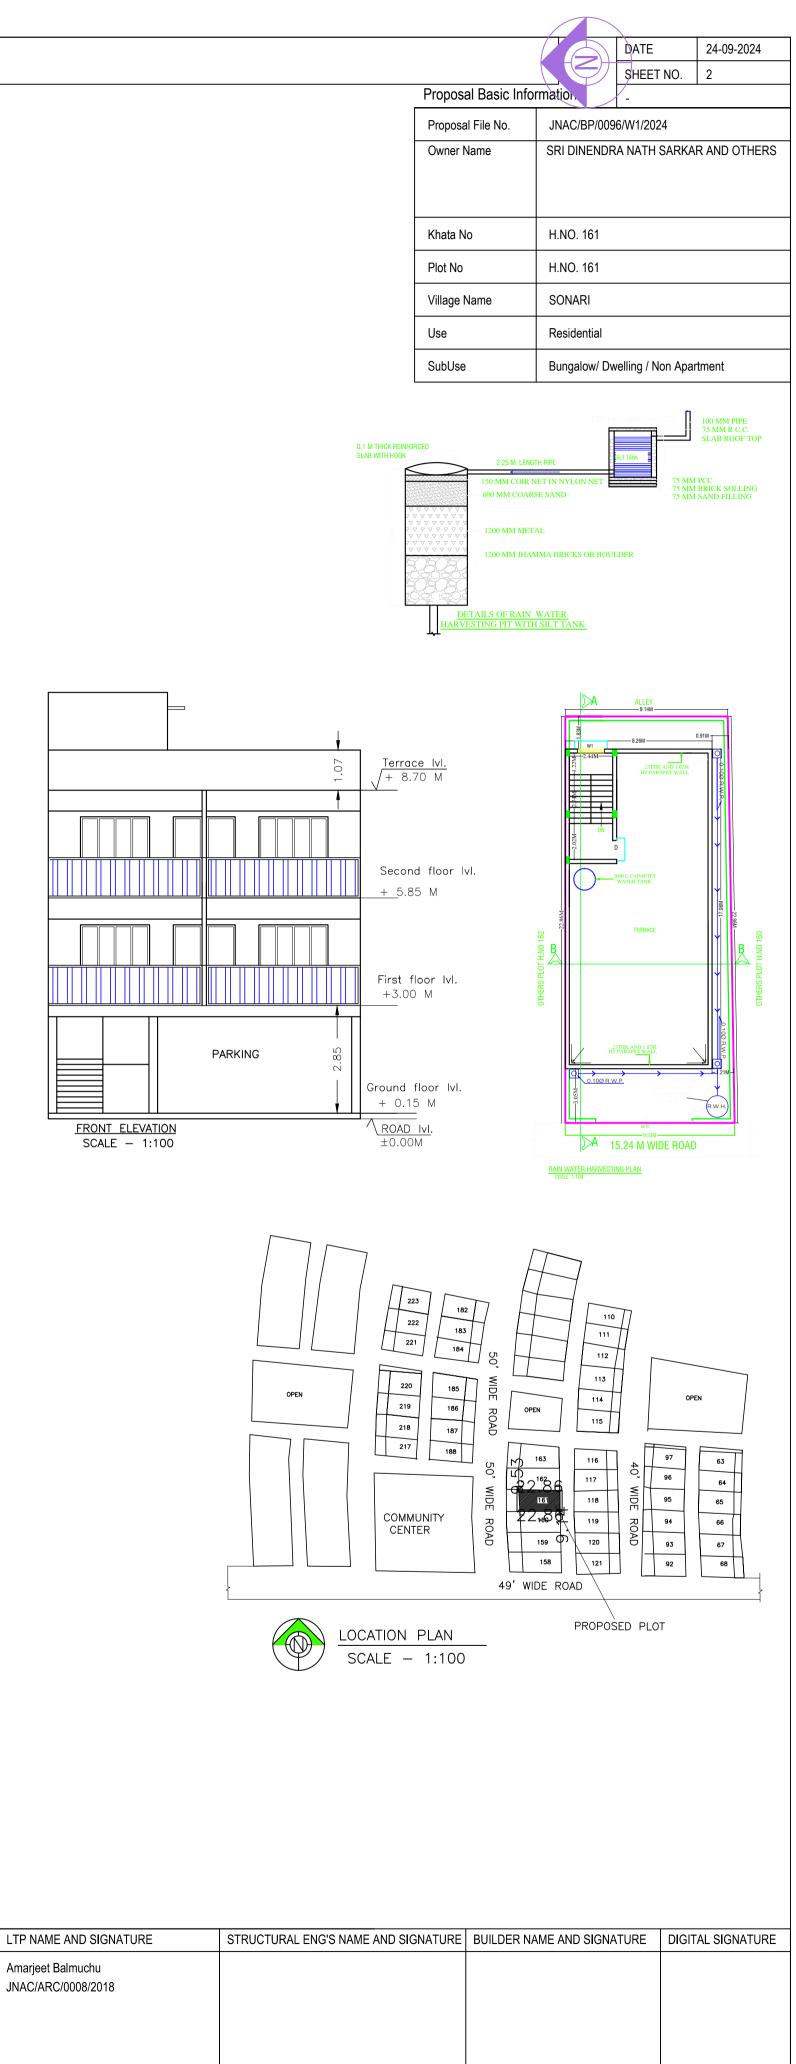

|                                                           |        |                      |             | DATE                     | 24-09-2024       |
|-----------------------------------------------------------|--------|----------------------|-------------|--------------------------|------------------|
|                                                           |        |                      |             | SHEET NO.                | 1                |
|                                                           | Pr     | oposal Basic Info    | rmation.    | -                        |                  |
|                                                           |        | roposal File No.     |             | 0096/W1/2024             |                  |
|                                                           |        | •                    |             |                          |                  |
|                                                           | 0      | wner Name            | SRI DINEN   | DRA NATH SARK            | AR AND OTHERS    |
|                                                           |        |                      |             |                          |                  |
|                                                           |        |                      |             |                          |                  |
|                                                           |        | hata No              | H.NO. 161   |                          |                  |
|                                                           |        | lot No               | H.NO. 161   |                          |                  |
|                                                           | V      | illage Name          | SONARI      |                          |                  |
|                                                           | U      | se                   | Residential |                          |                  |
|                                                           | S      | ubUse                | Bungalow/   | Dwelling / Non Ap        | partment         |
|                                                           |        | VERSION NO.: 1.0.    |             |                          |                  |
| JAMSHEDPUR NAC<br>PROJECT DETAIL:                         |        | VERSION DATE: 1      | 6/10/2020   |                          |                  |
| Region: JHARKHAND URBAN                                   |        | Plot Use: Residentia | al          |                          |                  |
| LOCAL BODIES                                              |        | Plot SubUse: Bunga   |             | Non Apartmont            |                  |
| District: EAST SINGHBHUM<br>Authority: JAMSHEDPUR NAC     |        | PlotNearbyReligious  | -           | Non Apartment            |                  |
| Inward_No: JNAC/BP/0096/W1/2024                           |        | Plot/SubPlot No: H.I |             |                          |                  |
| Application Type: General Proposal                        |        | North: Road Width -  |             |                          |                  |
| Project Type: Building Permission                         |        | South: -             |             |                          |                  |
| Nature of Development: New                                |        | East: -              |             |                          |                  |
| Location of Development Area: Old                         |        | West: Road Width -   |             |                          |                  |
| Area                                                      |        |                      |             |                          |                  |
| AREA DETAILS:                                             |        | (A)                  |             |                          | SQ.MT.           |
| AREA OF PLOT (Minimum)<br>NET AREA OF PLOT(Gross Plot Are | 2      | (A)                  |             |                          | 213.20           |
| - Deduction from Gross Plot                               | u      | (A-Deductions)       |             |                          | 213.20           |
| area)                                                     |        |                      |             |                          |                  |
| Deduction for Balance Plot Area(from                      | Gros   | s Plot Area)         |             |                          | 00.04            |
| Common Plot<br>Total                                      |        |                      |             |                          | 22.94            |
| BALANCE AREA OF PLOT(Net Plot                             |        |                      |             |                          | 22.54            |
| Area - Recreational/Amenity                               |        | (A-Deductions)       |             |                          | 190.26           |
| space)                                                    |        |                      |             |                          |                  |
| PLOT AREA FOR COVERAGE(Net<br>Plot Area)                  |        | (A-Deductions)       |             |                          | 213.20           |
| Plot Area for FAR (Net Plot Area<br>+ RoadWidening Area)  |        | (A-Deductions)       |             |                          | 213.20           |
| COVERAGE CHECK                                            |        |                      |             |                          |                  |
| Permissible Coverage a                                    | rea (7 | 70.00 % )            |             |                          | 149.24           |
| Proposed Coverage Are                                     |        | ,                    |             |                          | 148.41           |
| Total Prop. Coverage A                                    | ,      | ,                    |             |                          | 148.41           |
| Balance coverage area                                     | ( 0.39 | %)                   |             |                          | 0.83             |
| FAR CHECK                                                 |        |                      |             |                          |                  |
| Perm. FAR Area ( 2.500                                    | )      |                      |             |                          | 533.00           |
| Total Perm. FAR area<br>Residential FAR                   |        |                      |             |                          | 533.00<br>296.82 |
| Proposed FAR Area                                         |        |                      |             |                          | 311.39           |
| Total Proposed FAR Are                                    | ea     |                      |             |                          | 311.39           |
| Consumed FAR (Factor                                      |        |                      |             |                          | 1.46             |
| Balance FAR Area                                          |        |                      |             |                          | 221.61           |
| BUILT UP AREA CHECK                                       |        |                      |             |                          |                  |
| Total Proposed BuiltUp                                    | Area   |                      |             |                          | 445.22           |
| ARCHITECT (Regd)                                          |        |                      |             | Amarjeet Balmuc          | hu               |
| ENGGINEER (Regd)                                          |        |                      |             |                          |                  |
| SUPERVISOR (Regd)                                         |        |                      |             |                          |                  |
| OWNER (Regd)                                              |        | <b>I</b>             |             | SRI DINENDRA I<br>OTHERS | NATH SARKAR AND  |
| DEVELOPME                                                 | NT AL  | l<br>JTHORITY        |             | LOCA                     | AL BODY          |
|                                                           |        |                      |             | 200/                     |                  |