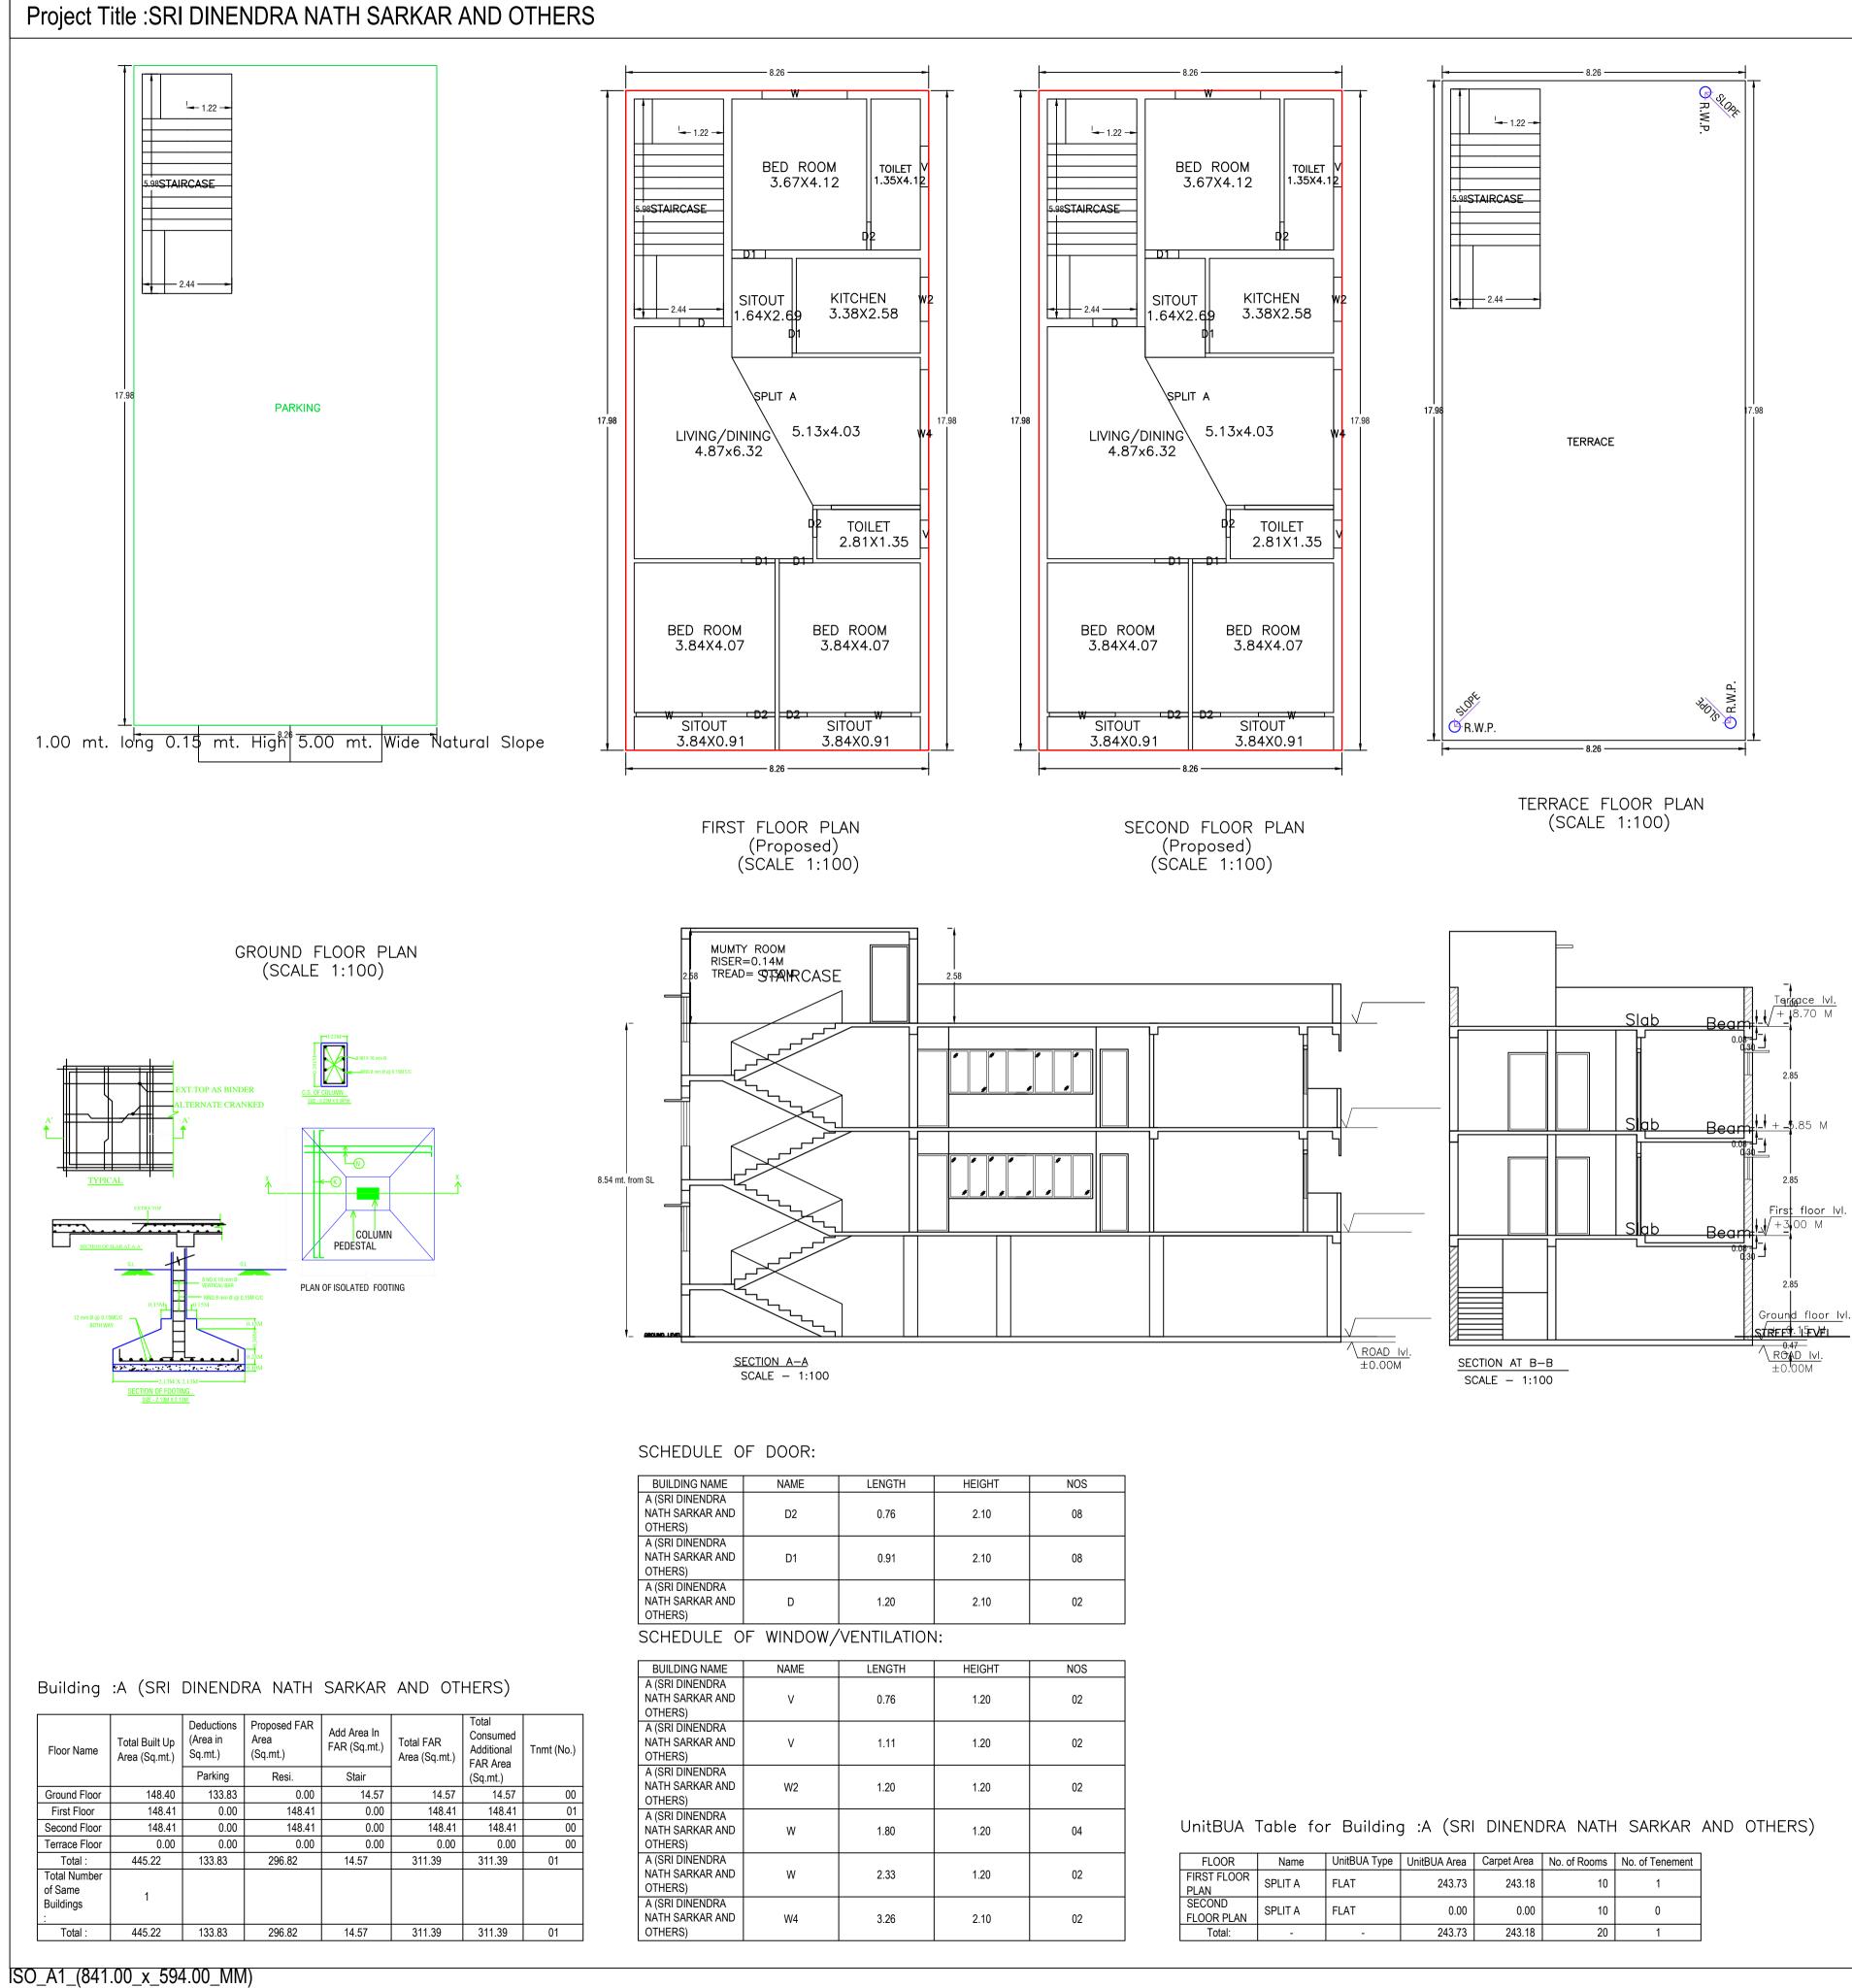

## Building USE/SUBUSE Details

| Building    | Building                   | Building  | Building                                | Floor Name                                                             | Floor Use         | Floor              | FAR Name    |  |
|-------------|----------------------------|-----------|-----------------------------------------|------------------------------------------------------------------------|-------------------|--------------------|-------------|--|
| Name        | Use                        | SubUse    | Structure                               |                                                                        |                   | SubUse             |             |  |
|             |                            |           |                                         | GROUND<br>FLOOR Residential<br>PLAN FIRST<br>FLOOR Residential<br>PLAN |                   | Bungalow/          |             |  |
|             |                            |           |                                         |                                                                        | Residential       | Dwelling<br>/ Non  | -           |  |
|             |                            |           |                                         |                                                                        |                   | Apartment          |             |  |
|             |                            |           |                                         |                                                                        |                   | Bungalow/          |             |  |
|             |                            |           |                                         |                                                                        | FLOOR Residential | Dwelling           | Residential |  |
| A (SRI      | ARKAR Residential / Non No | Bungalow/ |                                         |                                                                        |                   | / Non              | FAR         |  |
| DINENDRA    |                            | Dwelling  | Non-Highrise                            |                                                                        |                   | Apartment          |             |  |
| NATH SARKAR |                            | / Non     | , i i i i i i i i i i i i i i i i i i i | TERRACE                                                                |                   | Bungalow/          |             |  |
| AND OTHERS) |                            |           |                                         | FLOOR                                                                  |                   | Dwelling           | _           |  |
|             |                            |           |                                         |                                                                        |                   | / Non              | _           |  |
|             |                            |           | 1 2/ 11                                 |                                                                        | Apartment         |                    |             |  |
|             |                            |           | SECOND                                  |                                                                        | Bungalow/         | <b>B</b> · · · · · |             |  |
|             |                            |           | FLOOR                                   |                                                                        | Dwelling<br>/ Non | Residential        |             |  |
|             |                            |           |                                         | PLAN                                                                   |                   | Apartment          | FAR         |  |
|             |                            |           |                                         |                                                                        |                   | Aparament          |             |  |

## Buildingwise Floor FAR Details

|               | Building I             | Name              | Total                |                |  |
|---------------|------------------------|-------------------|----------------------|----------------|--|
|               | A (SRI DINENDRA NA     | TH SARKAR AND     |                      |                |  |
| Floor Name    | OTHERS)                |                   |                      |                |  |
|               | Proposed Built Up Area | Proposed FAR Area | Total Proposed Built | Total FAR Area |  |
|               | (Sq.mt.)               | (Sq.mt.)          | Up Area (Sq.mt.)     | (Sq.mt.)       |  |
| Ground Floor  | 148.40                 | 14.57             | 148.40               | 14.57          |  |
| First Floor   | 148.41                 | 148.41            | 148.41               | 148.41         |  |
| Second Floor  | 148.41                 | 148.41            | 148.41               | 148.41         |  |
| Terrace Floor | 0.00                   | 0.00              | 0.00                 | 0.00           |  |
| Total :       | 445.22                 | 311.39            | 445.22               | 311.39         |  |

## FAR & Tenement Details (Table 4c-1)

| Building                                         | No. of Same<br>Bldg | Total Built Up<br>Area (Sq.mt.) | Deductions<br>(Area in<br>Sq.mt.) | Proposed<br>FAR Area<br>(Sq.mt.) | Add Area In<br>FAR (Sq.mt.) | Total FAR<br>Area<br>(Sq.mt.) | Total<br>Consumed<br>Additional<br>FAR Area | Tnmt (No.) |
|--------------------------------------------------|---------------------|---------------------------------|-----------------------------------|----------------------------------|-----------------------------|-------------------------------|---------------------------------------------|------------|
|                                                  |                     |                                 | Parking                           | Resi.                            | Stair                       | <b>、</b> 1 <i>/</i>           | (Sq.mt.)                                    |            |
| A (SRI<br>DINENDRA<br>NATH SARKAR<br>AND OTHERS) | 1                   | 445.22                          | 133.83                            | 296.82                           | 14.57                       | 311.39                        | 311.39                                      | 01         |
| Grand Total :                                    | 1                   | 445.22                          | 133.83                            | 296.82                           | 14.57                       | 311.39                        | 311.39                                      | 01         |

## UnitBUA Table for Building :A (SRI DINENDRA NATH SARKAR AND OTHERS)

ОΜ

| FLOOR                | Name    | UnitBUA Type | UnitBUA Area | Carpet Area | No. of Rooms | No. of Tenement |
|----------------------|---------|--------------|--------------|-------------|--------------|-----------------|
| FIRST FLOOR<br>PLAN  | SPLIT A | FLAT         | 243.73       | 243.18      | 10           | 1               |
| SECOND<br>FLOOR PLAN | SPLIT A | FLAT         | 0.00         | 0.00        | 10           | 0               |
| Total:               | -       | -            | 243.73       | 243.18      | 20           | 1               |