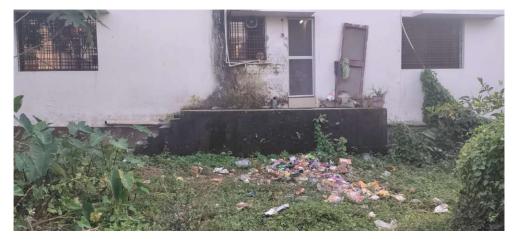

Page 1 of 3 Printed on : 10 November, 2022

| 32. | Occupancy                                              | No             |
|-----|--------------------------------------------------------|----------------|
| 33. | EAST                                                   | photo attached |
| 34. | WEST                                                   | photo attached |
| 35. | NORTH                                                  | photo attached |
| 36. | SOUTH                                                  | photo attached |
| 37. | Length of the Road(In Mtr.)                            | Up to 50 meter |
| 38. | Existing Width of the Road(In Mtr.)                    | 5.5            |
| 39. | Proposed Width of the Road as per Master Plan(In Mtr.) | 5.5            |
| 40. | Width of the RoadWidening(In Mtr.)                     | 0              |
| 41. | Plot area (As per deed)                                | 0              |