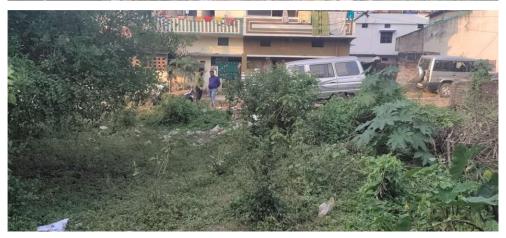

Page 1 of 3 Printed on : 10 November, 2022

| 32. | Occupancy                                              | No             |
|-----|--------------------------------------------------------|----------------|
| 33. | EAST                                                   | photo attached |
| 34. | WEST                                                   | photo attached |
| 35. | NORTH                                                  | photo attached |
| 36. | SOUTH                                                  | photo attached |
| 37. | Length of the Road(In Mtr.)                            | Up to 50 meter |
| 38. | Existing Width of the Road(In Mtr.)                    | 5.5            |
| 39. | Proposed Width of the Road as per Master Plan(In Mtr.) | 5.5            |
| 40. | Width of the RoadWidening(In Mtr.)                     | 0              |
| 41. | Plot area (As per deed)                                | 0              |