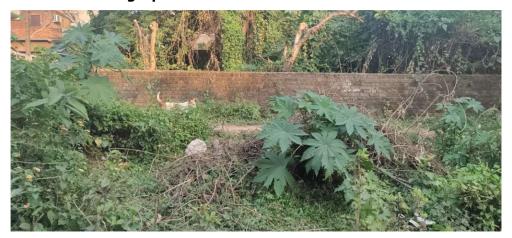

Page 1 of 3 Printed on : 10 November, 2022

| 32. | Occupancy                                              | No             |
|-----|--------------------------------------------------------|----------------|
| 33. | EAST                                                   | photo attached |
| 34. | WEST                                                   | photo attached |
| 35. | NORTH                                                  | photo attached |
| 36. | SOUTH                                                  | photo attached |
| 37. | Length of the Road(In Mtr.)                            | Up to 50 meter |
| 38. | Existing Width of the Road(In Mtr.)                    | 5.5            |
| 39. | Proposed Width of the Road as per Master Plan(In Mtr.) | 5.5            |
| 40. | Width of the RoadWidening(In Mtr.)                     | 0              |
| 41. | Plot area (As per deed)                                | 0              |