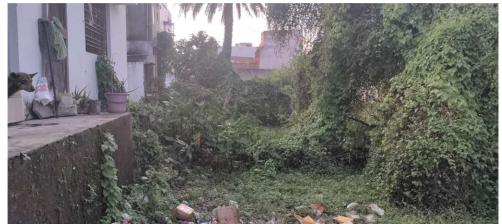

Page 1 of 3 Printed on : 10 November, 2022

| 32. | Occupancy                                              | No             |
|-----|--------------------------------------------------------|----------------|
| 33. | EAST                                                   | photo attached |
| 34. | WEST                                                   | photo attached |
| 35. | NORTH                                                  | photo attached |
| 36. | SOUTH                                                  | photo attached |
| 37. | Length of the Road(In Mtr.)                            | Up to 50 meter |
| 38. | Existing Width of the Road(In Mtr.)                    | 5.5            |
| 39. | Proposed Width of the Road as per Master Plan(In Mtr.) | 5.5            |
| 40. | Width of the RoadWidening(In Mtr.)                     | 0              |
| 41. | Plot area (As per deed)                                | 0              |