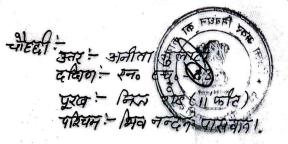

The above landed property is bounded as follows:

North : Smt. Anita Gulati (Part of Plot No 1403)

South : National Highway 33

East : 11'ft wide Road

West : Shiv Nandan Paswan

The annual rent payable to the State of Jharkhand through C.O., Mango.