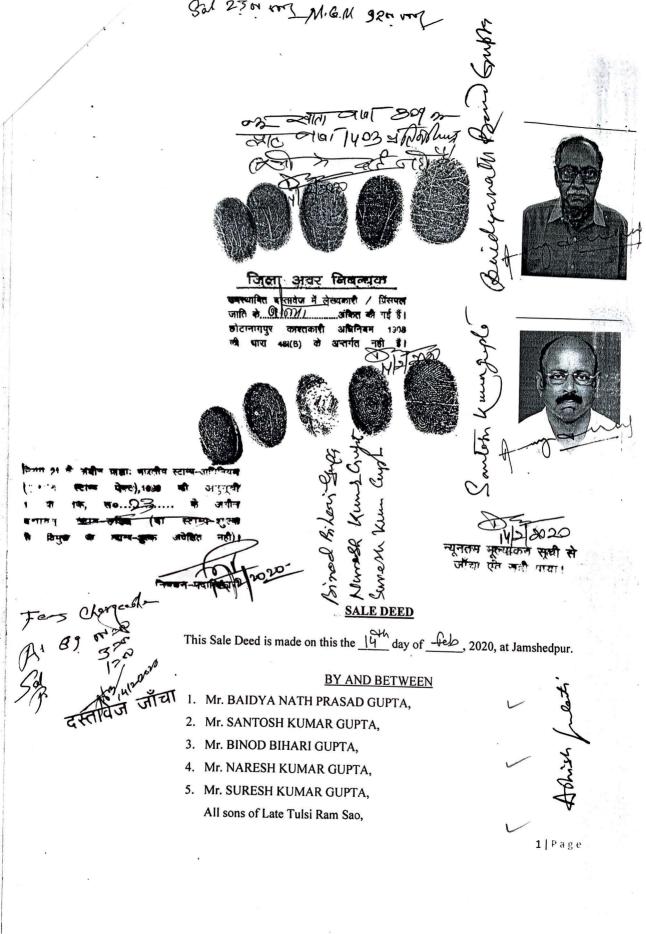

7 | Page

29 20 81 Read over and explained the contents of this Sale Deed to the parties by me, who found it to be true and correct: · uney. WITNESSES: MITNESSES: 1. Ramae Gulat S/D LAPE KRISHAN LAL GULAPI B-1/2 GRANGOTA; HOUSE 2. FG-2. S/D RAMANJTAR GULATI Drafted & Printed by: Drafted & Printed by: A, Mul Old Court Campus Lamshedour.

It is certified that the finger prints of left hand of each persons whose photograph is affixed in the document have been obtained before/by me.

8 | Page Enrollment No.-14/2010 (Advocate Jsr. Court)

अधिसूचित क्षेत्र जमशेदपुर नाम वार्ड 9 चादर 5 राजस्व थाना घाटशिला जिला सिंहभूम पैमाना 1 से ० = 20 मी ० 1970-71 50 सन

NATURE OF DEED CONSIDERATION AMOUNT (Rupees Twenty Three Lacs) only

SALE DEED Rs. 23,00,000/-

Kenn

nech

Nardh Kursh wht