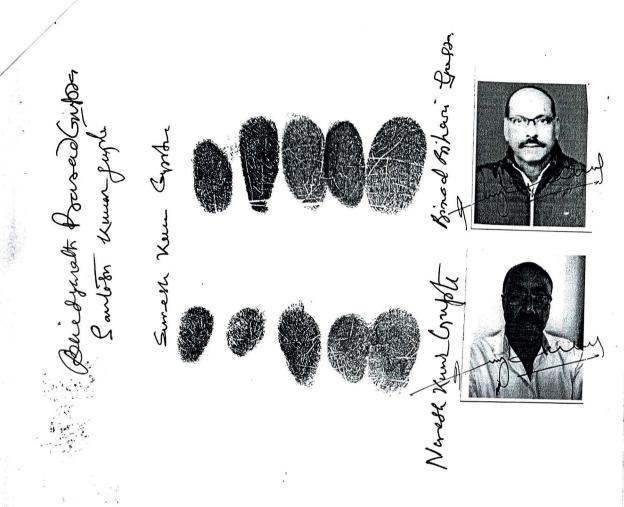

It is certified that the finger prints of left hand of each persons whose photograph is affixed in the document have been obtained before/by me.

8 | Page Enrollment No.-14/2010 (Advocate Jsr. Court)

अधिसूचित क्षेत्र जमशेदपुर नाम वार्ड 9 चादर 5 राजस्व थाना घाटशिला जिला सिंहभूम पैमाना 1 से ० = 20 मी ० 1970-71 50 सन