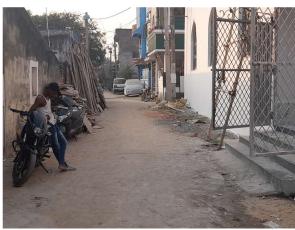

## Site Visit Photographs :

Recommendation : Verified & found Ok Remark : Site Inspection Done & Report Submitted. Site Is Ok..

> Subodh Kumar Das Junior Engg