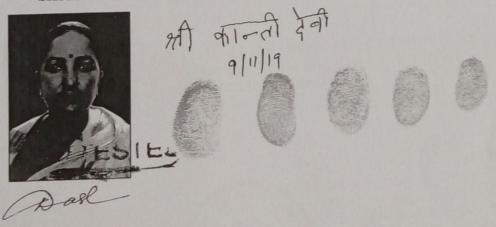

#### SHRIKANTI DEVI

Certificate: - The left hand five fingers impressions of all the persons whose photographs are attached herein in this Sale Deed are obtained in my presence.

Typed out by: -

D.L. Paul

Advocate

(RAJESH DASH)

Enr. No. 1817/1993

I, Shrikanti Devi, Wife of Vijay Kumar Prasad, by faith Hindu, by Caste Kalwar, by occupation Housewife, by Nationality Indian, resident of House No. 94, New Ulidih, Tank Road, Mango, P.O. & P.S. Mango, Town Jamshedpur, District East Singhbhum, Jharkhand, do hereby solemnly affirm and declare as follows: