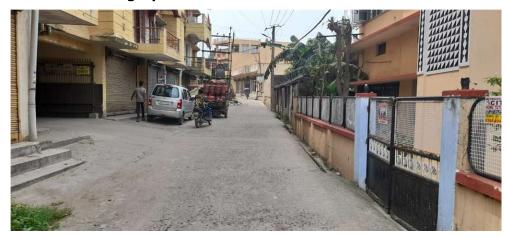

Road No. / Name : WARD-10 MANGO Registration No. : MNAC/ENG/0025/2017

| <b>Description</b> Whether Existing at Site                                                                                                 | As On Site  Yes  Yes           | Objection | Remark |
|---------------------------------------------------------------------------------------------------------------------------------------------|--------------------------------|-----------|--------|
|                                                                                                                                             |                                |           |        |
|                                                                                                                                             | ad Yes                         |           |        |
| Whether connected with an existing public ro                                                                                                | 1.00                           |           |        |
| Status of road                                                                                                                              | Public                         |           |        |
| Nature of Road                                                                                                                              | Concrete                       |           |        |
| Width of approach road                                                                                                                      | 4.6m                           |           |        |
| Whether road side drain exists                                                                                                              | Yes                            |           |        |
| f Whether road side drain exists is Yes - Wid                                                                                               | th 0.30m                       |           |        |
| f Whether road side drain exists is Yes - Nat                                                                                               | ure Concrete                   |           |        |
| f Whether road side drain exists is Yes - Who<br>connected to                                                                               | ether Public Drain             |           |        |
| Whether the site is at road junction                                                                                                        | No                             |           |        |
| evel of site in relation to approach road                                                                                                   | -0.10m                         |           |        |
| Whether the area is subject to                                                                                                              | Low lying land                 |           |        |
| Whether the locality is                                                                                                                     | Developing                     |           |        |
| Distance of the plot from the nearest temple monument / Airport/ Other important building                                                   |                                |           |        |
| The vertical and horizontal distance from 33 electric line                                                                                  | KV/11 KV 11/25                 |           |        |
| Whether the Site is vacant                                                                                                                  | Yes                            |           |        |
| Plot size (As per measurement)(In Sqmt)                                                                                                     | 109.5                          |           |        |
| Whether the applicant encroached the Govt. and/any other land/drainage channel                                                              | land/road No                   |           |        |
| Sketch site plan showing the location of the simportant land marks and connectivity with troad is enclosed. (For site not located on mapage | he main                        |           |        |
| Any other information.                                                                                                                      | No                             |           |        |
| Verified the Amins report with/without site in<br>Jound correct                                                                             | spection and No                |           |        |
| if No, Reason                                                                                                                               | Not Amin Posted In MMC Office. |           |        |
| Land Use                                                                                                                                    | Residential                    |           |        |
| Road                                                                                                                                        | Yes                            |           |        |
| Sewerage                                                                                                                                    | No                             |           |        |
| Orainage                                                                                                                                    | Yes                            |           |        |
| Water facility                                                                                                                              | Yes                            |           |        |
| Availability of drain                                                                                                                       | Yes                            |           |        |
| Felephone                                                                                                                                   | No                             |           |        |
| Electricity                                                                                                                                 | Yes                            |           |        |

## Site Visit Photographs:

Page 2 of 3 Printed on: 05 August, 2021

Recommendation: Verified & found Ok

Remark : Site inspection done & report submitted. Site Verified & found Ok.

Subodh Kumar Das Junior Engg