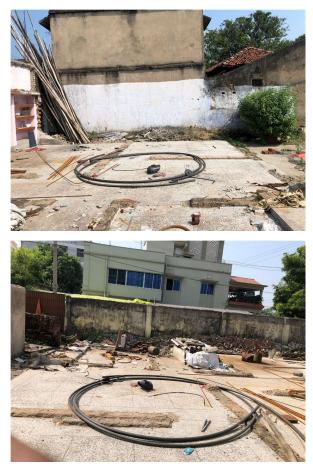

## Site Visit Photographs :

Recommendation : Verified & found Ok Remark : Site inspection done & report submitted. Site Verified & found Ok.

> Subodh Kumar Das Junior Engg