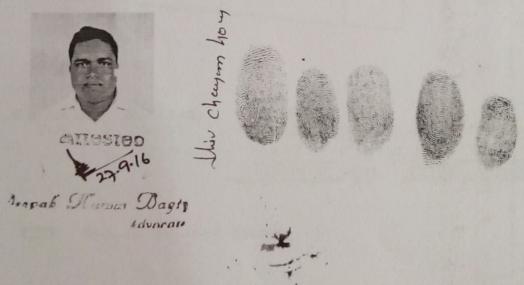

# PHOTOGRAPH, SIGNATURE AND FINGER PRINTS OF THE DONEES

Certified that the fingerprints of the left hand of each person, whose photograph is affixed in the document, have been taken by me.

Advocate .9,16