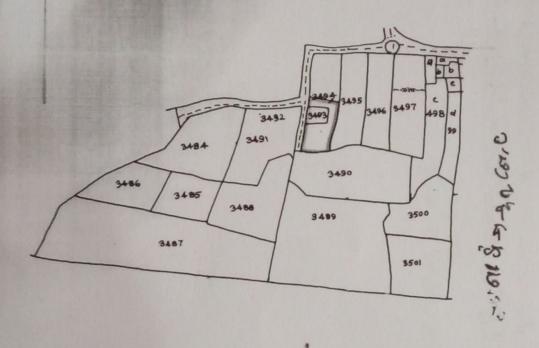

#### SCHEDULE

(Description of the property hereby gifted)

In the District Singhbhum East, District Sub-Registry office and town Jamshedpur, the raiyati land situated in Mouza MANGO, P.S. Mango, Thana No.1642, Survey

Ward No.10, MNAC, recorded under Khata No., Plot No., Area, boundary and dimension herein below mentioned:-

| New<br>Khata No. | <u>New</u><br><u>Plot No</u> . | <u>Area</u>                                              |
|------------------|--------------------------------|----------------------------------------------------------|
| 214              | 3493                           | 1292 Sq.ft. or 2.96 Decimals                             |
| 214              | 3494 (P)                       | 4067 Sq.ft. or 9.34 Decimals                             |
|                  | Total:                         | 5359 Sq.ft. or 12.30 Decimals of raiyati Homestead land; |

#### Which is bounded as follows:

North:

Portion of Plot No.3494;

South:

Plot No.3490;

East:

Plot No.3495:

West:

Road.

Annual rent payable to the Landlord, the State of Jharkhand, through the C.O., Jamshedpur.

The schedule above property is situated at other road.

The land aforementioned is shown in RED COLOUR in the map enclosed herewith, which will be treated as a part of this Gift Deed.

नाम-अधियुचित हैं। अम्बेवपुर् नार्व संरक्ष-10 राजस्य मान- पारक्षाना , जिला-सिर्धुर पिमाना- । है मां = 20 मां । सन्- 1970 में देखी ।

Khata No. <u>Plot No.</u>

214 - 3493 - 1292.0 \$9.ft. = 2.96 Decimals.

- 3494 - 4067:0 ... = 9.34 ...

5359:0 \$9.ft. 12.30 Decimals.

Shown in hed Colour.

Jraced by!