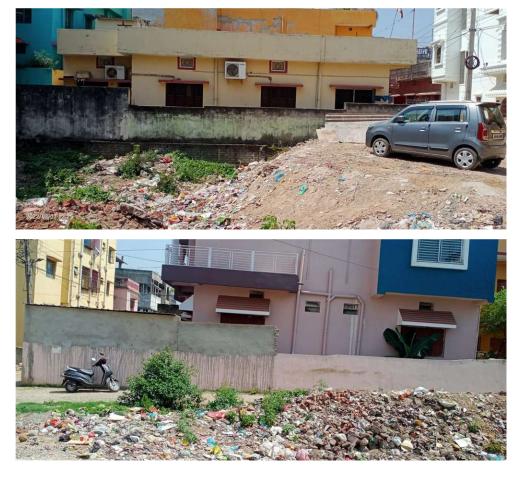

## Site Visit Photographs :

Recommendation : Verified & found Ok Remark : Site inspection done & report submitted. Site Verified & found Ok.

> Devesh Kumar Junior Engg