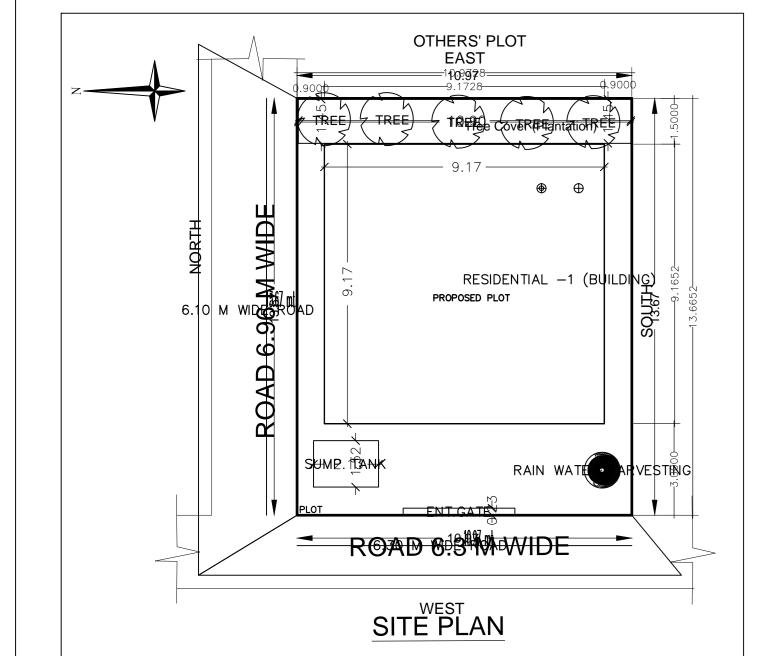

| Building / Wing<br>Name         | Road Name              | Front Margin | Rear Margin | Side1 Margin | Side2 Margin |
|---------------------------------|------------------------|--------------|-------------|--------------|--------------|
| RESIDENTIAL<br>-1<br>(BUILDING) | 6.30<br>M WIDE<br>ROAD | 3.00         | 1.50        | 0.90         | 0.90         |