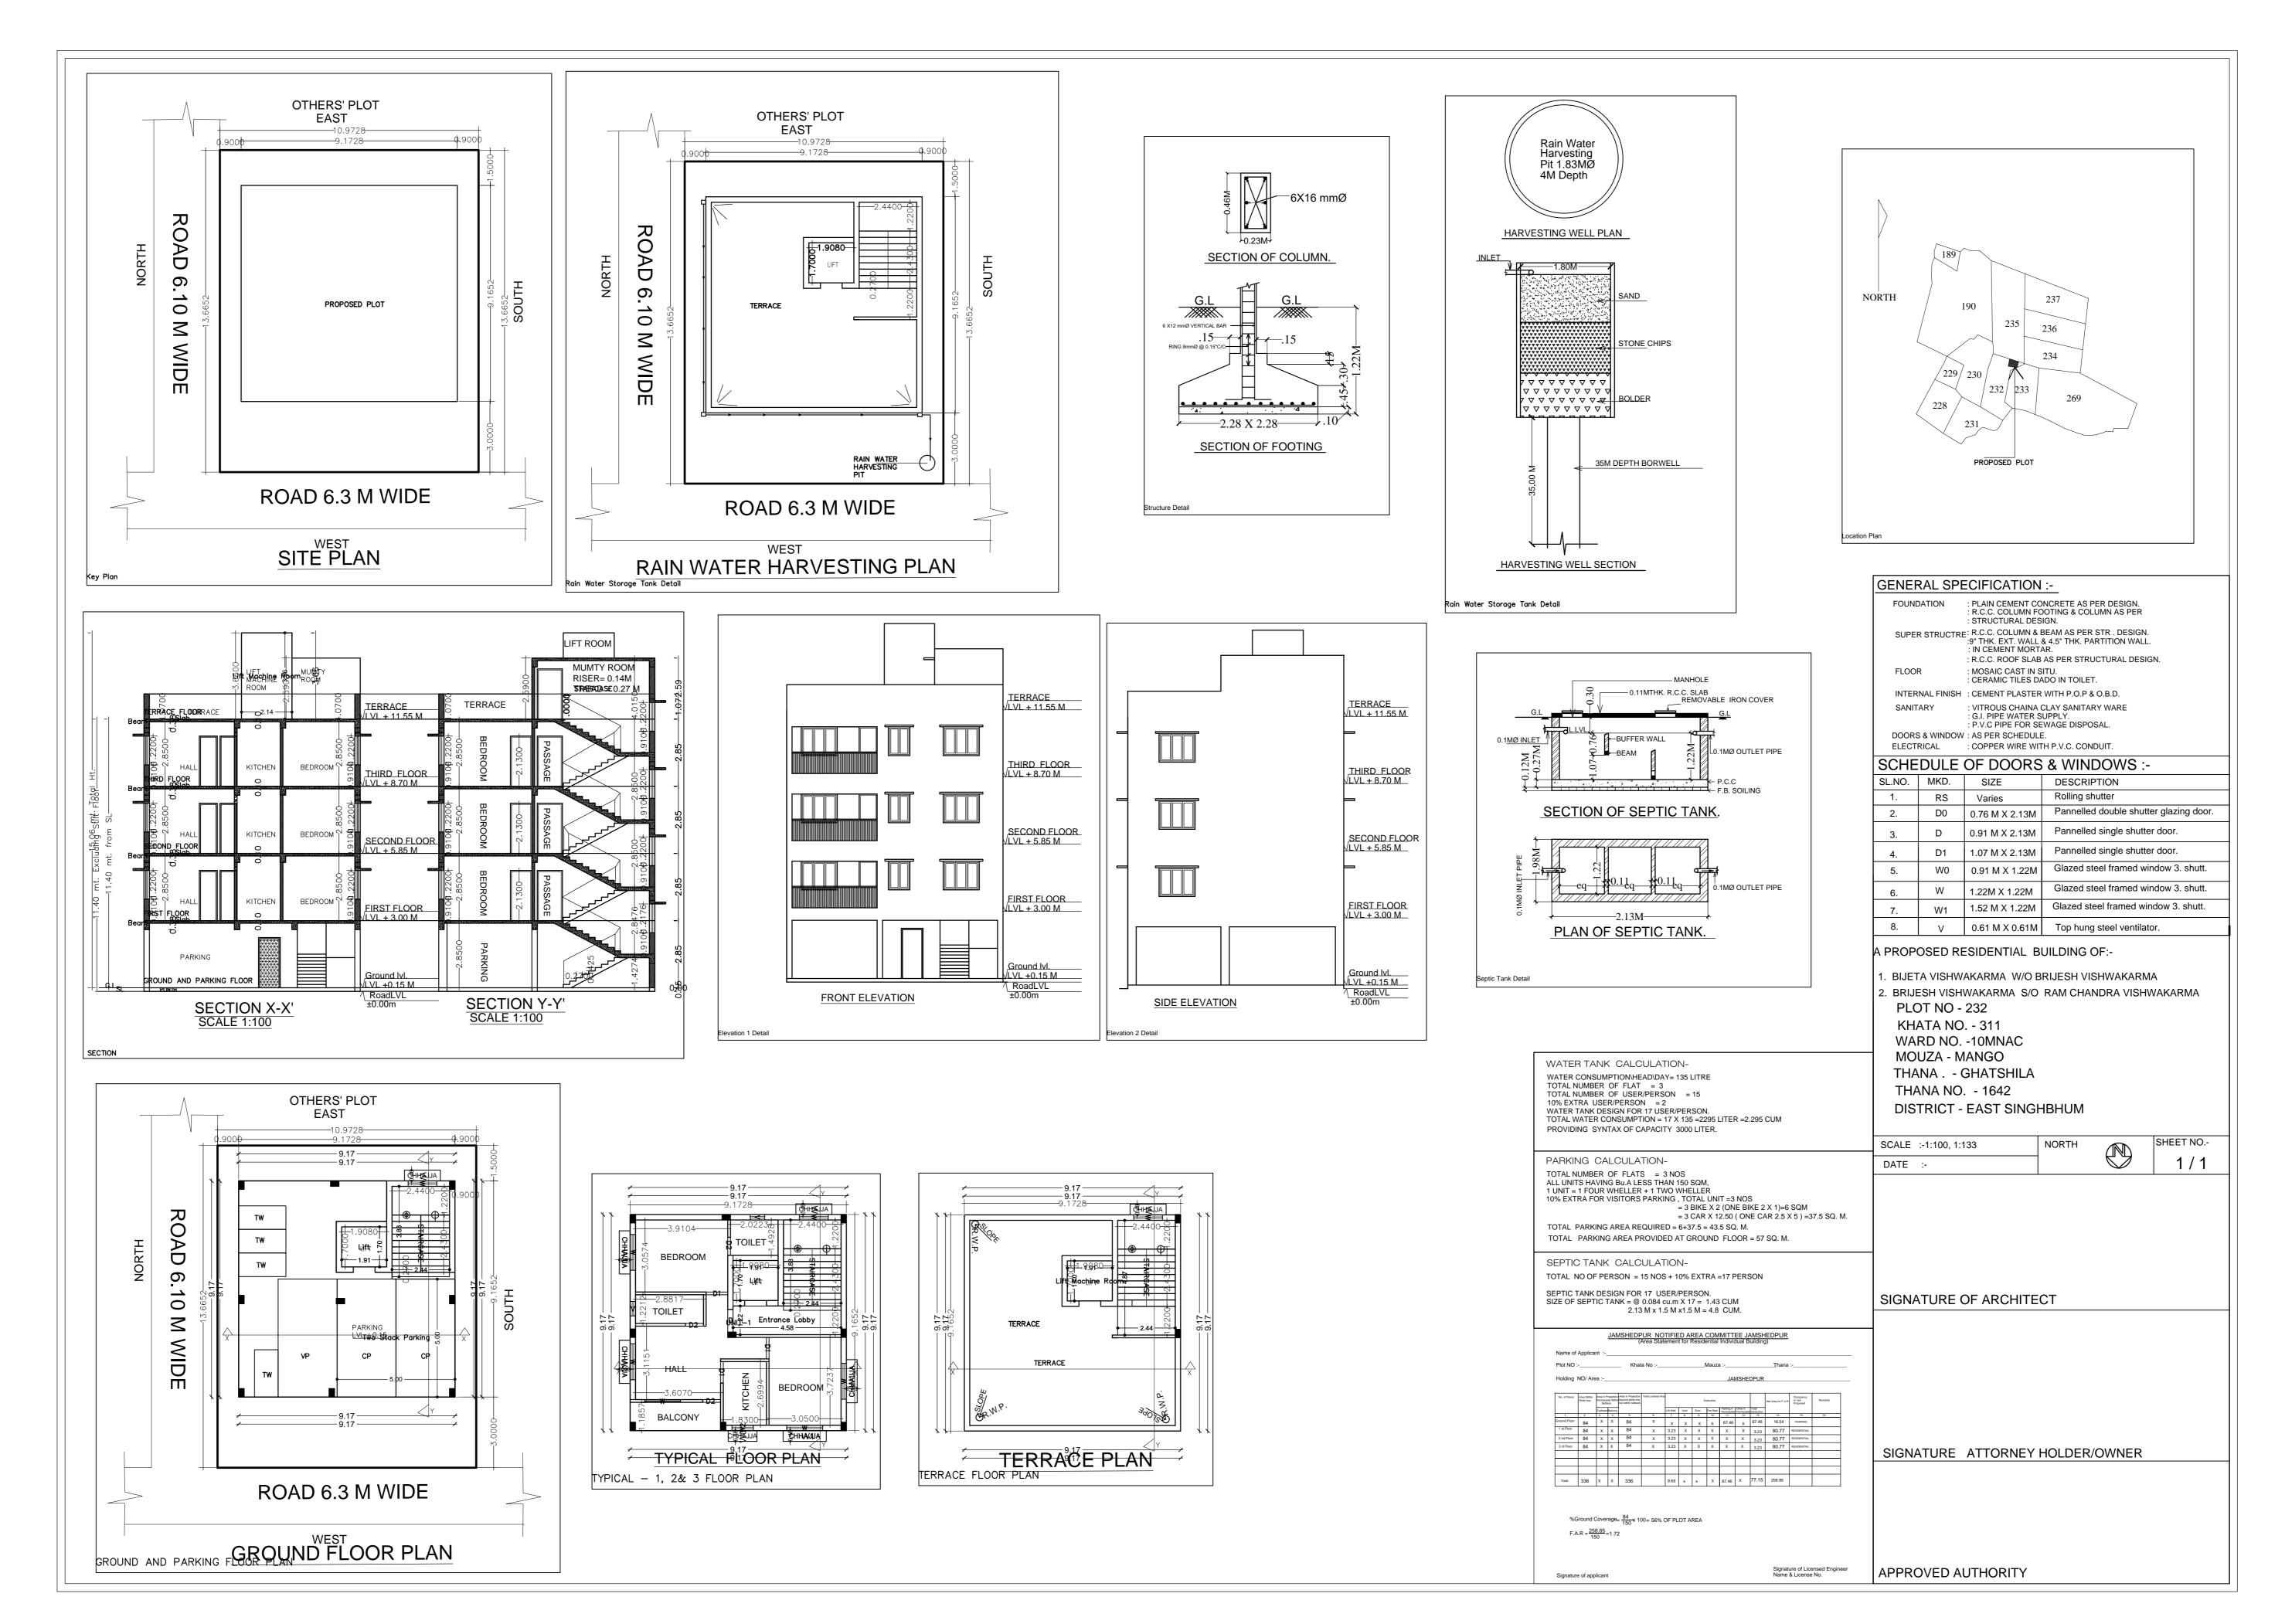

## Project Title: MRS.BIJETA VISHWAKARMA & OTHERS

RESIDENTIAL (BUILDING)

| Floor Name Total Built Up Area          |             |             | Deductions (Area in Sq.mt.) |         |       |        | FAF           | a In    | Total<br>FAR A<br>(Sg.mt |      | Tnmt<br>(No.) |
|-----------------------------------------|-------------|-------------|-----------------------------|---------|-------|--------|---------------|---------|--------------------------|------|---------------|
|                                         | (Sq.mt.)    | Lift        | Accessory<br>Use            | Parking |       | Resi.  | 5             | Stair   | (-,                      | ,    |               |
| Ground<br>And<br>Parki                  | 80.83       | 0.00        | 0.00                        | 71.47   | ,     | 0.00   |               | 9.36    |                          | 9.36 | 00            |
| First<br>Floor                          | 84.06       | 3.24        | 5.58                        | 0.00    | 0     | 75.24  |               | 0.00    | 7                        | 5.24 | 01            |
| Second<br>Floor                         | 84.06       | 3.24        | 5.58                        | 0.00    | 0     | 75.24  |               | 0.00    | 7                        | 5.24 | 01            |
| Third<br>Floor                          | 84.06       | 3.24        | 5.58                        | 0.00    | 0     | 75.24  |               | 0.00    | 7                        | 5.24 | 01            |
| Terrace<br>Floor                        | 0.00        | 0.00        | 0.00                        | 0.00    |       | 0.00   |               | 0.00    |                          | 0.00 | 00            |
| Total :                                 | 333.01      | 9.72        | 16.74                       | 71.47   | 2     | 25.72  | 9             | 9.36    | 235.0                    | 08   | 03            |
| Total<br>Number<br>of Same<br>Buildings | 1           |             |                             |         |       |        |               |         |                          |      |               |
| Total :                                 | 333.01      | 9.72        | 16.74                       | 71.47   | 2     | 25.72  | 1             | 9.36    | 235.0                    | 08   | 03            |
| BUILDING N                              |             | NAME        | LENG                        | TH      | HE    | EIGHT  | $\overline{}$ | NOS     |                          | 1    |               |
| RESIDENTIA<br>(BUILDING)                |             | D2          | 0.76                        |         |       | 2.13   |               | 09      |                          | 1    |               |
| RESIDENTIA<br>(BUILDING)                |             | D1          | 0.9                         | 1       | :     | 2.13   |               | 09      |                          |      |               |
| RESIDENTIAL<br>(BUILDING)               |             | D           | 1.07                        | ,       | :     | 2.13   |               | 03      |                          |      |               |
| Total                                   |             | -           | -                           |         |       | -      |               | 21      |                          | ]    |               |
| SCHEDULI                                | E OF JOIN   | IERY:       |                             |         |       |        |               |         |                          |      |               |
| BUILDING N                              |             | NAME        | LENG                        | TH      | HE    | EIGHT  |               | NOS     |                          | ]    |               |
| (BUILDING)                              |             | V           | 0.6                         | 1       | 1.00  |        |               | 06      |                          |      |               |
| RESIDENTIAL<br>(BUILDING)               |             | W2          | 0.9                         | 1       |       | 1.22   |               | 03      |                          |      |               |
| RESIDENTIAL<br>(BUILDING)               |             | W           | 1.22                        | 2       |       | 1.22   |               | 05      |                          |      |               |
| RESIDENTIAL<br>(BUILDING)               |             | W           | 1.52                        | 1.52    |       | 1.22   |               | 15      |                          |      |               |
| Total                                   |             |             |                             |         | -     |        |               | 29      |                          | ]    |               |
| JnitBUA Ta                              | able for Bu | ilding :RES | IDENTIAL (B                 | UILDIN  | G)    |        |               |         |                          |      |               |
| FLOOR                                   | N           | UnitBUA     | UnitBUA                     | Car     | pet   | No. of | $\neg$        | No. of  |                          |      |               |
|                                         | Name        | Туре        | Area                        | Are     |       | Rooms  |               | Tenemer | nt                       |      |               |
| TYPICAL<br>- 1, 2&<br>3 FLOOR           | UNIT-1      | FLAT        | 80.83                       | 6       | 69.37 |        | 9             | 3       |                          |      |               |
| PLAN                                    |             |             |                             |         |       |        | 」             |         | !                        |      |               |

| Building / Wing<br>Name         | Road Name              | Front Margin | Rear Margin | Side1 Margin | Side2 Margin |
|---------------------------------|------------------------|--------------|-------------|--------------|--------------|
| RESIDENTIAL<br>-1<br>(BUILDING) | 6.30<br>M WIDE<br>ROAD | 3.00         | 1.50        | 0.90         | 0.90         |

| No. of<br>Same<br>Bldg | Total<br>Built<br>Up Area | Deductions (Area in Sq.mt.) |      |                  | Proposed Add FAR Area Area In FAR (Sq.mt.) (Sq.mt.) |        | Total<br>FAR<br>Area | Tnmt<br>(No.) |    |
|------------------------|---------------------------|-----------------------------|------|------------------|-----------------------------------------------------|--------|----------------------|---------------|----|
|                        | Diag                      | (Sq.mt.)                    | Lift | Accessory<br>Use | Parking                                             | Resi.  | Stair                | (Sq.mt.)      |    |
| DENTIAL<br>LDING)      | 1                         | 333.01                      | 9.72 | 16.74            | 71.47                                               | 225.72 | 9.36                 | 235.08        | 03 |
| I                      | 1                         | 333.01                      | 9.72 | 16.74            | 71.47                                               | 225.72 | 9.36                 | 235.08        | 03 |