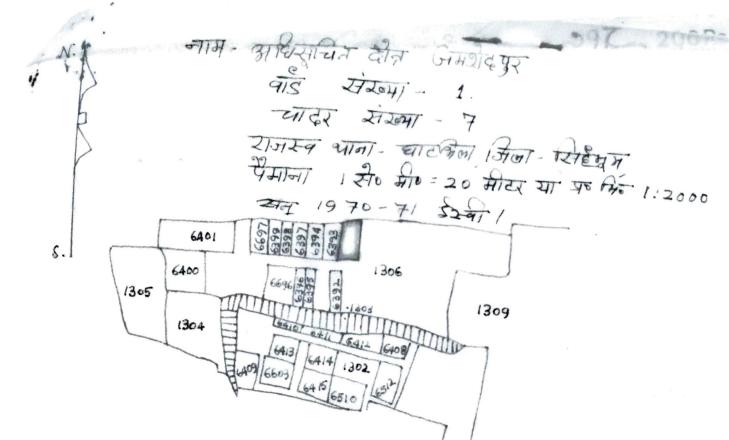

Whereas the land recorded under R.S.Khata No: 26, in K.S.Plot No: 675 and other plots, in Mouza Gamhariagora, thana no 1157, were recorded in the Revisional Survey Settlement operation of 1937, in the name of Judhisthir Kumar and he was the recorded tenant of State of Bihar; And

Succession gard.

: 3 :

whereas in the recent survey settlement operation the aforesaid land has been recorded in Ward No: 1, in New Plot No: 1306, under New Khata No: 406, in Mouza Gamhariagora, in the name of said Judhisthir Kumar. And

: 5 :

Portion of R.S. Plot No: 675, corresponding to Portion or Present Plot No: 1306, under New Khata No: 406, within ward No: 1, JNAC, thank no 1157, more particularly described in the schedule below, on total consideration of Rs.71,000/-(Rupees seventy one thousand) only to the present purchaser, on the following terms and conditions:

## "SCHEDULE"

ALL THAT PILCE AND PARCEL of land measuring three kathas, together with boundary wall standing thereon, situated at Mouza Gamhariagora, recorded under A.S.Khata No. 26, being Portion of A. S.Plot No. 675, corresponding to Portion of Present Plot No. 1306, under Present Khata No. 406, within ward No. 1, JNAC, within P.S.Kadma, thana no 1157, town Jamshedpur, Pergana Dhalbhum, District Sub-registry office at Jamshedpur, District Singhbhum Last and is bounded as follows:-

North :\_ R.S.Plot No: 730

South :- 12'it.passage in Portion of Plot No. 675

East :\_ Portion of Plot No: 675

West :- Portion of plot No: 675

Annual rental of Rs.0.50 Paise only payable to the Landlord the State of Bihar through Direct Officer at Jamshedpur.