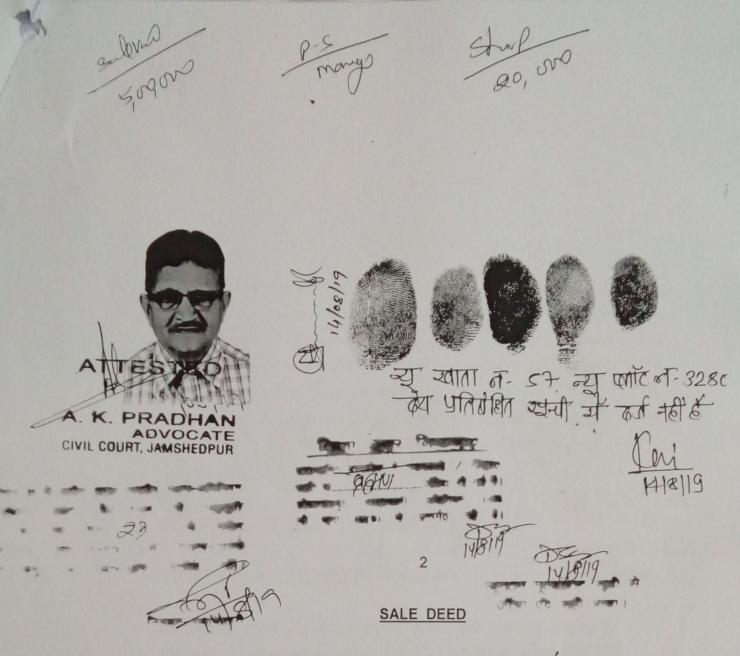

#### NAME OF THE PURCHASERS :

9

ADVOCATE CIVIL COURT, JAMSMEDRAJENDRA KAUR

CIVIL COURT, JAMSHEDPUR Signature and left hand fingerprints of the Purchasers.

Certified that the fingerprints of the left hand of each person, whose photograph is affixed in the document, have been obtained by the or before me.

A. K. PRADHAN ADVOCATE CIVIL COURT, JAMSHEDPUR E. NO. - 3548/2005

Advocate

20

**Identifier Details** 

Mr. SANJAY KUMAR SEN , Address - Qtr. No. 30/L4, Cross Road No. 16, Agrico, Jamshedpur-, Father/Husband Name-Samir Kumar Sen

| Property Id:4284 | 191        |        |
|------------------|------------|--------|
| Fee Rule:Sale    | Deed       |        |
| 1                | Stamp Duty | 48,000 |

|                    | Total | 36,004 |
|--------------------|-------|--------|
| 3                  | Al    | 36,000 |
| 2                  | LL    | 3      |
| 1                  | PR    | 1      |
| Fee Rule:Sale Dee  | d     |        |
| Property Id:428491 |       |        |
|                    | Total | 1,230  |
| 1                  | SP    | 1,230  |