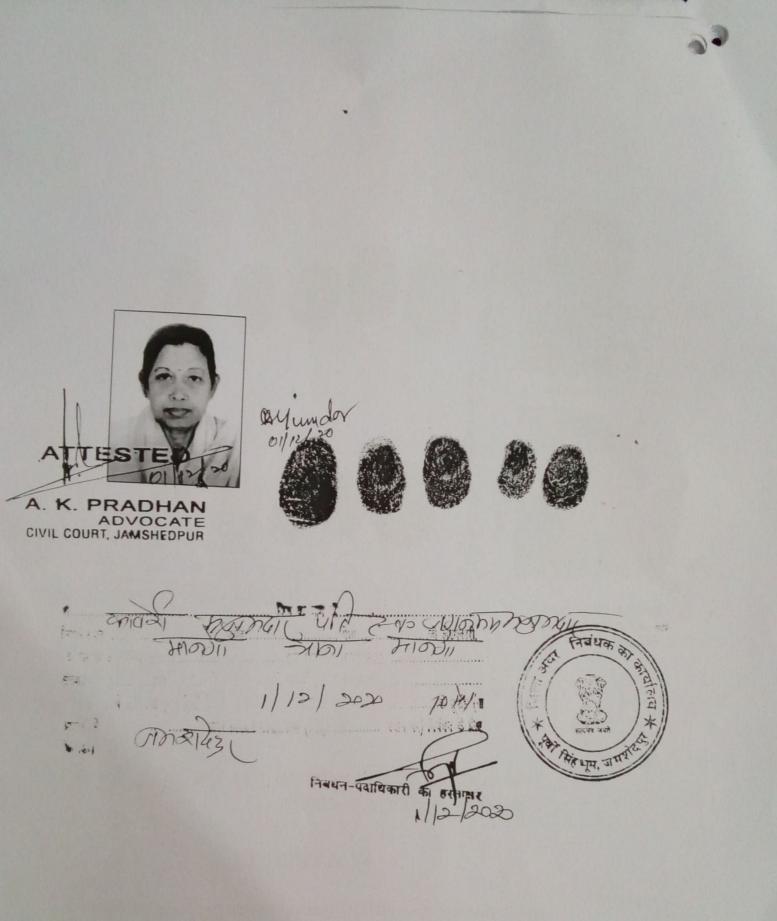

#### NAME OF THE PURCHASERS :

9

ADVOCATE CIVIL COURT, JAMSMEDRAJENDRA KAUR

CIVIL COURT, JAMSHEDPUR Signature and left hand fingerprints of the Purchasers.

Certified that the fingerprints of the left hand of each person, whose photograph is affixed in the document, have been obtained by the or before me.

A. K. PRADHAN ADVOCATE CIVIL COURT, JAMSHEDPUR E. NO. - 3548/2005

Advocate

20

**Identifier Details** 

Mr. SANJAY KUMAR SEN , Address - Qtr. No. 30/L4, Cross Road No. 16, Agrico, Jamshedpur-, Father/Husband Name-Samir Kumar Sen