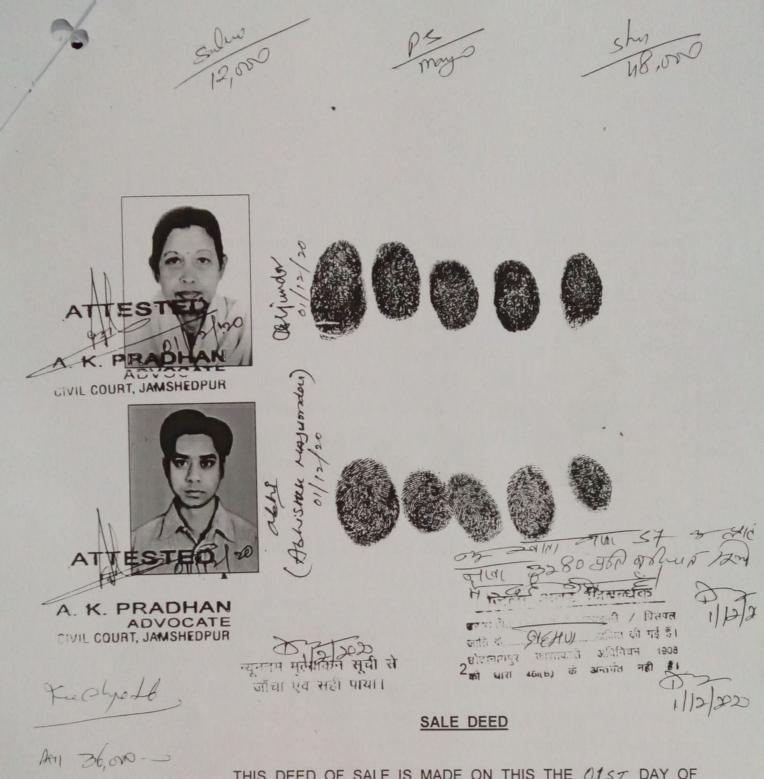

#### BY AND BETWEEN

- KAVERI MAJUMDAR, (PAN FXFPM5583R and UID No.3898
   2326 8836), wife of Late Jaganmoy Majumdar, by occupation Housewife and
- ABHISHEK MAJUMDAR, (PAN BEXPM4033B and UID No.8642 1095 4779), son of Late Jaganmoy Majumdar, by occupation Service;

#### NAME OF THE PURCHASERS :

9

ADVOCATE CIVIL COURT, JAMSMEDRAJENDRA KAUR

CIVIL COURT, JAMSHEDPUR Signature and left hand fingerprints of the Purchasers.

Certified that the fingerprints of the left hand of each person, whose photograph is affixed in the document, have been obtained by the or before me.

A. K. PRADHAN ADVOCATE CIVIL COURT, JAMSHEDPUR E. NO. - 3548/2005

Advocate

20

**Identifier Details** 

Mr. SANJAY KUMAR SEN , Address - Qtr. No. 30/L4, Cross Road No. 16, Agrico, Jamshedpur-, Father/Husband Name-Samir Kumar Sen