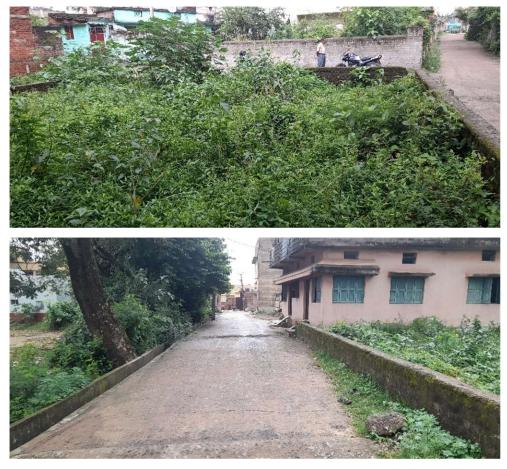

## Site Visit Photographs :

Recommendation : Verified & found Ok Remark : Site inspection done & report submitted. Site Verified & found Ok.

> Subodh Kumar Das Junior Engg