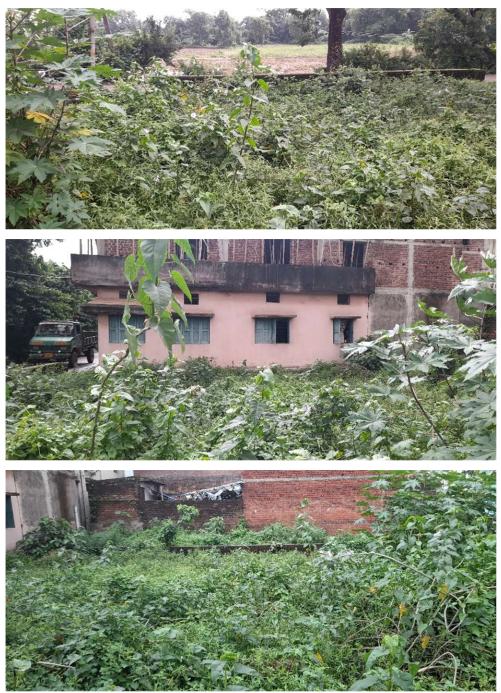

## Site Visit Photographs :

Recommendation : Verified & found Ok Remark : Site inspection done & report submitted. Site Verified & found Ok.

> Subodh Kumar Das Junior Engg