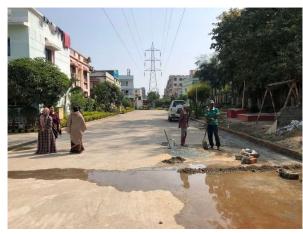

## Site Visit Photographs :

Recommendation : Verified & found Ok Remark : Site inspection done & report submitted. Site Verified & found Ok.

> Subodh Kumar Das Junior Engg