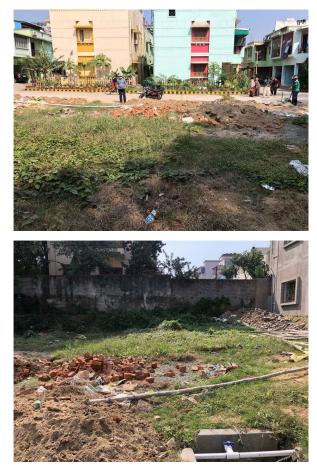

## Site Visit Photographs :

Recommendation : Verified & found Ok Remark : Site inspection done & report submitted. Site Verified & found Ok.

> Subodh Kumar Das Junior Engg