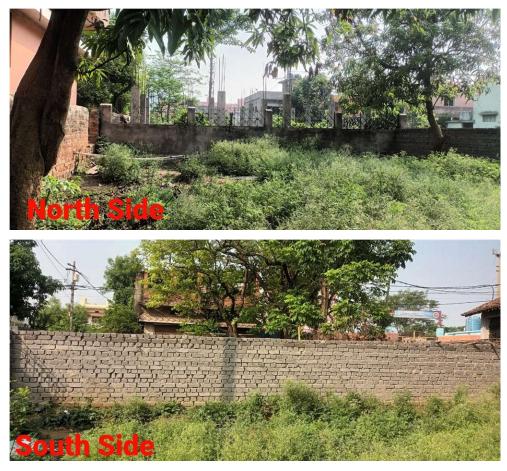

| 30. | Electricity                                            | Yes            |
|-----|--------------------------------------------------------|----------------|
| 31. | Dealing with inflammable/chemical                      | No             |
| 32. | Occupancy                                              | No             |
| 33. | EAST                                                   | Photo Attached |
| 34. | WEST                                                   | Photo Attached |
| 35. | NORTH                                                  | Photo Attached |
| 36. | SOUTH                                                  | Photo Attached |
| 37. | Length of the Road(In Mtr.)                            | Up to 50 meter |
| 38. | Existing Width of the Road(In Mtr.)                    | 3.46           |
| 39. | Proposed Width of the Road as per Master Plan(In Mtr.) | 3.46           |
| 40. | Width of the RoadWidening(In Mtr.)                     | 0              |
| 41. | Plot area (As per deed)                                | 0              |

## Site Visit Photographs :

Recommendation : Verified & found Ok Remark : Site inspection done & report submitted. Site Verified & found Ok.

> Subodh Kumar Das Junior Engg