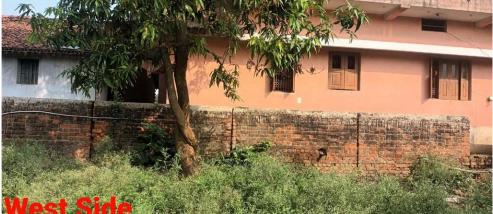

| 30. | Electricity                                            | Yes            |
|-----|--------------------------------------------------------|----------------|
| 31. | Dealing with inflammable/chemical                      | No             |
| 32. | Occupancy                                              | No             |
| 33. | EAST                                                   | Photo Attached |
| 34. | WEST                                                   | Photo Attached |
| 35. | NORTH                                                  | Photo Attached |
| 36. | SOUTH                                                  | Photo Attached |
| 37. | Length of the Road(In Mtr.)                            | Up to 50 meter |
| 38. | Existing Width of the Road(In Mtr.)                    | 3.46           |
| 39. | Proposed Width of the Road as per Master Plan(In Mtr.) | 3.46           |
| 40. | Width of the RoadWidening(In Mtr.)                     | 0              |
| 41. | Plot area (As per deed)                                | 0              |

## Site Visit Photographs :

Recommendation : Verified & found Ok Remark : Site inspection done & report submitted. Site Verified & found Ok.

> Subodh Kumar Das Junior Engg