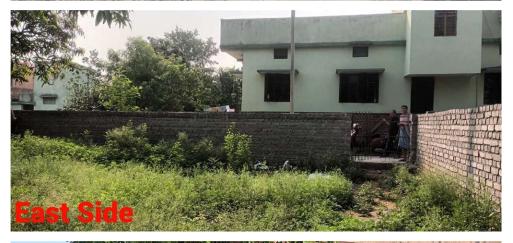

| 30. | Electricity                                            | Yes            |
|-----|--------------------------------------------------------|----------------|
| 31. | Dealing with inflammable/chemical                      | No             |
| 32. | Occupancy                                              | No             |
| 33. | EAST                                                   | Photo Attached |
| 34. | WEST                                                   | Photo Attached |
| 35. | NORTH                                                  | Photo Attached |
| 36. | SOUTH                                                  | Photo Attached |
| 37. | Length of the Road(In Mtr.)                            | Up to 50 meter |
| 38. | Existing Width of the Road(In Mtr.)                    | 3.46           |
| 39. | Proposed Width of the Road as per Master Plan(In Mtr.) | 3.46           |
| 40. | Width of the RoadWidening(In Mtr.)                     | 0              |
| 41. | Plot area (As per deed)                                | 0              |

## Site Visit Photographs :

Recommendation : Verified & found Ok Remark : Site inspection done & report submitted. Site Verified & found Ok.

> Subodh Kumar Das Junior Engg