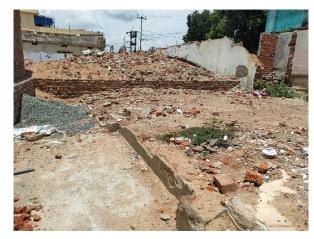

Road No. / Name : MANGO Registration No. : MNAC/ENG/0007/2016

| Site Visit Checklist |                                                                                                                                                                      |                                |           |        |  |
|----------------------|----------------------------------------------------------------------------------------------------------------------------------------------------------------------|--------------------------------|-----------|--------|--|
| #                    | Description                                                                                                                                                          | As On Site                     | Objection | Remark |  |
| 1.                   | Whether Existing at Site                                                                                                                                             | Yes                            |           |        |  |
| 2.                   | Whether connected with an existing public road                                                                                                                       | Yes                            |           |        |  |
| 3.                   | Status of road                                                                                                                                                       | Public                         |           |        |  |
| 4.                   | Nature of Road                                                                                                                                                       | Concrete                       |           |        |  |
| 5.                   | Width of approach road                                                                                                                                               | 6.1m                           |           |        |  |
| 6.                   | Whether road side drain exists                                                                                                                                       | Yes                            |           |        |  |
| 7.                   | if Whether road side drain exists is Yes - Width                                                                                                                     | 0.60m                          |           |        |  |
| 8.                   | if Whether road side drain exists is Yes - Nature                                                                                                                    | Concrete                       |           |        |  |
| 9.                   | if Whether road side drain exists is Yes - Whether connected to                                                                                                      | Public Drain                   |           |        |  |
| 10.                  | Whether the site is at road junction                                                                                                                                 | No                             |           |        |  |
| 11.                  | Level of site in relation to approach road                                                                                                                           | -0.10m                         |           |        |  |
| 12.                  | Whether the area is subject to                                                                                                                                       | Low lying land                 |           |        |  |
| 13.                  | Whether the locality is                                                                                                                                              | Developing                     |           |        |  |
| 14.                  | Distance of the plot from the nearest temple/<br>monument / Airport/ Other important building                                                                        | Sardul Factory                 |           |        |  |
| 15.                  | The vertical and horizontal distance from 33 KV/11 KV electric line                                                                                                  | 11/25                          |           |        |  |
| 16.                  | Whether the Site is vacant                                                                                                                                           | Yes                            |           |        |  |
| 17.                  | Plot size (As per measurement)(In Sqmt)                                                                                                                              | 120.87                         |           |        |  |
| 18.                  | Whether the applicant encroached the Govt. land/road land/any other land/drainage channel                                                                            | No                             |           |        |  |
| 19.                  | Sketch site plan showing the location of the site, important land marks and connectivity with the main road is enclosed. (For site not located on main road) at page | Yes                            |           |        |  |
| 20.                  | Any other information.                                                                                                                                               | No                             |           |        |  |
| 21.                  | Verified the Amins report with/without site inspection and found correct                                                                                             | No                             |           |        |  |
| 22.                  | If No, Reason                                                                                                                                                        | Not Amin Posted In MMC Office. |           |        |  |
| 23.                  | Land Use                                                                                                                                                             | Residential                    |           |        |  |
| 24.                  | Road                                                                                                                                                                 | Yes                            |           |        |  |
| 25.                  | Sewerage                                                                                                                                                             | No                             |           |        |  |
| 26.                  | Drainage                                                                                                                                                             | Yes                            |           |        |  |
| 27.                  | Water facility                                                                                                                                                       | Yes                            |           |        |  |
| 28.                  | Availability of drain                                                                                                                                                | Yes                            |           |        |  |
| 29.                  | Telephone                                                                                                                                                            | Yes                            |           |        |  |
| 30.                  | Electricity                                                                                                                                                          | Yes                            |           |        |  |

Page 1 of 3 Printed on: 11 May, 2022

| 31. | Dealing with inflammable/chemical                      | No             |
|-----|--------------------------------------------------------|----------------|
| 32. | Occupancy                                              | No             |
| 33. | EAST                                                   | Photo Attached |
| 34. | WEST                                                   | Photo Attached |
| 35. | NORTH                                                  | Photo Attached |
| 36. | SOUTH                                                  | Photo Attached |
| 37. | Length of the Road(In Mtr.)                            | Up to 50 meter |
| 38. | Existing Width of the Road(In Mtr.)                    | 6.1            |
| 39. | Proposed Width of the Road as per Master Plan(In Mtr.) | 6.1            |
| 40. | Width of the RoadWidening(In Mtr.)                     | 0              |
| 41. | Plot area (As per deed)                                | 0              |

## **Site Visit Photographs:**

Page 2 of 3 Printed on: 11 May, 2022

Recommendation: Verified & found Ok

Remark : Site inspection done & report submitted. Site Verified & found Ok.

Subodh Kumar Das Junior Engg