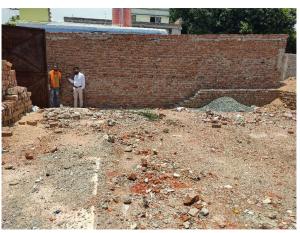

Road No. / Name : MANGO Registration No. : MNAC/ENG/0007/2016

| Site Visit Checklist |                                                                                                                                                                      |                                |           |        |  |
|----------------------|----------------------------------------------------------------------------------------------------------------------------------------------------------------------|--------------------------------|-----------|--------|--|
| #                    | Description                                                                                                                                                          | As On Site                     | Objection | Remark |  |
| 1.                   | Whether Existing at Site                                                                                                                                             | Yes                            |           |        |  |
| 2.                   | Whether connected with an existing public road                                                                                                                       | Yes                            |           |        |  |
| 3.                   | Status of road                                                                                                                                                       | Public                         |           |        |  |
| 4.                   | Nature of Road                                                                                                                                                       | Concrete                       |           |        |  |
| 5.                   | Width of approach road                                                                                                                                               | 6.1m                           |           |        |  |
| 6.                   | Whether road side drain exists                                                                                                                                       | Yes                            |           |        |  |
| 7.                   | if Whether road side drain exists is Yes - Width                                                                                                                     | 0.60m                          |           |        |  |
| 8.                   | if Whether road side drain exists is Yes - Nature                                                                                                                    | Concrete                       |           |        |  |
| 9.                   | if Whether road side drain exists is Yes - Whether connected to                                                                                                      | Public Drain                   |           |        |  |
| 10.                  | Whether the site is at road junction                                                                                                                                 | No                             |           |        |  |
| 11.                  | Level of site in relation to approach road                                                                                                                           | -0.10m                         |           |        |  |
| 12.                  | Whether the area is subject to                                                                                                                                       | Low lying land                 |           |        |  |
| 13.                  | Whether the locality is                                                                                                                                              | Developing                     |           |        |  |
| 14.                  | Distance of the plot from the nearest temple/<br>monument / Airport/ Other important building                                                                        | Sardul Factory                 |           |        |  |
| 15.                  | The vertical and horizontal distance from 33 KV/11 KV electric line                                                                                                  | 11/25                          |           |        |  |
| 16.                  | Whether the Site is vacant                                                                                                                                           | Yes                            |           |        |  |
| 17.                  | Plot size (As per measurement)(In Sqmt)                                                                                                                              | 120.87                         |           |        |  |
| 18.                  | Whether the applicant encroached the Govt. land/road land/any other land/drainage channel                                                                            | No                             |           |        |  |
| 19.                  | Sketch site plan showing the location of the site, important land marks and connectivity with the main road is enclosed. (For site not located on main road) at page | Yes                            |           |        |  |
| 20.                  | Any other information.                                                                                                                                               | No                             |           |        |  |
| 21.                  | Verified the Amins report with/without site inspection and found correct                                                                                             | No                             |           |        |  |
| 22.                  | If No, Reason                                                                                                                                                        | Not Amin Posted In MMC Office. |           |        |  |
| 23.                  | Land Use                                                                                                                                                             | Residential                    |           |        |  |
| 24.                  | Road                                                                                                                                                                 | Yes                            |           |        |  |
| 25.                  | Sewerage                                                                                                                                                             | No                             |           |        |  |
| 26.                  | Drainage                                                                                                                                                             | Yes                            |           |        |  |
| 27.                  | Water facility                                                                                                                                                       | Yes                            |           |        |  |
| 28.                  | Availability of drain                                                                                                                                                | Yes                            |           |        |  |
| 29.                  | Telephone                                                                                                                                                            | Yes                            |           |        |  |
| 30.                  | Electricity                                                                                                                                                          | Yes                            |           |        |  |

Page 1 of 3 Printed on: 11 May, 2022

| 31. | Dealing with inflammable/chemical                      | No             |
|-----|--------------------------------------------------------|----------------|
| 32. | Occupancy                                              | No             |
| 33. | EAST                                                   | Photo Attached |
| 34. | WEST                                                   | Photo Attached |
| 35. | NORTH                                                  | Photo Attached |
| 36. | SOUTH                                                  | Photo Attached |
| 37. | Length of the Road(In Mtr.)                            | Up to 50 meter |
| 38. | Existing Width of the Road(In Mtr.)                    | 6.1            |
| 39. | Proposed Width of the Road as per Master Plan(In Mtr.) | 6.1            |
| 40. | Width of the RoadWidening(In Mtr.)                     | 0              |
| 41. | Plot area (As per deed)                                | 0              |

## **Site Visit Photographs:**

Page 2 of 3 Printed on: 11 May, 2022

Recommendation: Verified & found Ok

Remark : Site inspection done & report submitted. Site Verified & found Ok.

Subodh Kumar Das Junior Engg