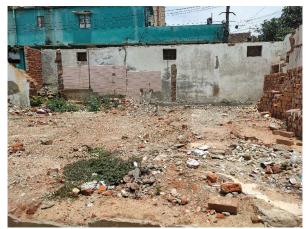

Road No. / Name : MANGO Registration No. : MNAC/ENG/0007/2016

| Site Visit Checklist |                                                                                                                                                                      |                                |           |        |  |
|----------------------|----------------------------------------------------------------------------------------------------------------------------------------------------------------------|--------------------------------|-----------|--------|--|
| #                    | Description                                                                                                                                                          | As On Site                     | Objection | Remark |  |
| 1.                   | Whether Existing at Site                                                                                                                                             | Yes                            |           |        |  |
| 2.                   | Whether connected with an existing public road                                                                                                                       | Yes                            |           |        |  |
| 3.                   | Status of road                                                                                                                                                       | Public                         |           |        |  |
| 4.                   | Nature of Road                                                                                                                                                       | Concrete                       |           |        |  |
| 5.                   | Width of approach road                                                                                                                                               | 6.1m                           |           |        |  |
| 6.                   | Whether road side drain exists                                                                                                                                       | Yes                            |           |        |  |
| 7.                   | if Whether road side drain exists is Yes - Width                                                                                                                     | 0.60m                          |           |        |  |
| 8.                   | if Whether road side drain exists is Yes - Nature                                                                                                                    | Concrete                       |           |        |  |
| 9.                   | if Whether road side drain exists is Yes - Whether connected to                                                                                                      | Public Drain                   |           |        |  |
| 10.                  | Whether the site is at road junction                                                                                                                                 | No                             |           |        |  |
| 11.                  | Level of site in relation to approach road                                                                                                                           | -0.10m                         |           |        |  |
| 12.                  | Whether the area is subject to                                                                                                                                       | Low lying land                 |           |        |  |
| 13.                  | Whether the locality is                                                                                                                                              | Developing                     |           |        |  |
| 14.                  | Distance of the plot from the nearest temple/<br>monument / Airport/ Other important building                                                                        | Sardul Factory                 |           |        |  |
| 15.                  | The vertical and horizontal distance from 33 KV/11 KV electric line                                                                                                  | 11/25                          |           |        |  |
| 16.                  | Whether the Site is vacant                                                                                                                                           | Yes                            |           |        |  |
| 17.                  | Plot size (As per measurement)(In Sqmt)                                                                                                                              | 120.87                         |           |        |  |
| 18.                  | Whether the applicant encroached the Govt. land/road land/any other land/drainage channel                                                                            | No                             |           |        |  |
| 19.                  | Sketch site plan showing the location of the site, important land marks and connectivity with the main road is enclosed. (For site not located on main road) at page | Yes                            |           |        |  |
| 20.                  | Any other information.                                                                                                                                               | No                             |           |        |  |
| 21.                  | Verified the Amins report with/without site inspection and found correct                                                                                             | No                             |           |        |  |
| 22.                  | If No, Reason                                                                                                                                                        | Not Amin Posted In MMC Office. |           |        |  |
| 23.                  | Land Use                                                                                                                                                             | Residential                    |           |        |  |
| 24.                  | Road                                                                                                                                                                 | Yes                            |           |        |  |
| 25.                  | Sewerage                                                                                                                                                             | No                             |           |        |  |
| 26.                  | Drainage                                                                                                                                                             | Yes                            |           |        |  |
| 27.                  | Water facility                                                                                                                                                       | Yes                            |           |        |  |
| 28.                  | Availability of drain                                                                                                                                                | Yes                            |           |        |  |
| 29.                  | Telephone                                                                                                                                                            | Yes                            |           |        |  |
| 30.                  | Electricity                                                                                                                                                          | Yes                            |           |        |  |

Page 1 of 3 Printed on: 11 May, 2022

| 31. | Dealing with inflammable/chemical                      | No             |
|-----|--------------------------------------------------------|----------------|
| 32. | Occupancy                                              | No             |
| 33. | EAST                                                   | Photo Attached |
| 34. | WEST                                                   | Photo Attached |
| 35. | NORTH                                                  | Photo Attached |
| 36. | SOUTH                                                  | Photo Attached |
| 37. | Length of the Road(In Mtr.)                            | Up to 50 meter |
| 38. | Existing Width of the Road(In Mtr.)                    | 6.1            |
| 39. | Proposed Width of the Road as per Master Plan(In Mtr.) | 6.1            |
| 40. | Width of the RoadWidening(In Mtr.)                     | 0              |
| 41. | Plot area (As per deed)                                | 0              |

## **Site Visit Photographs:**

Page 2 of 3 Printed on: 11 May, 2022

Recommendation: Verified & found Ok

Remark : Site inspection done & report submitted. Site Verified & found Ok.

Subodh Kumar Das Junior Engg