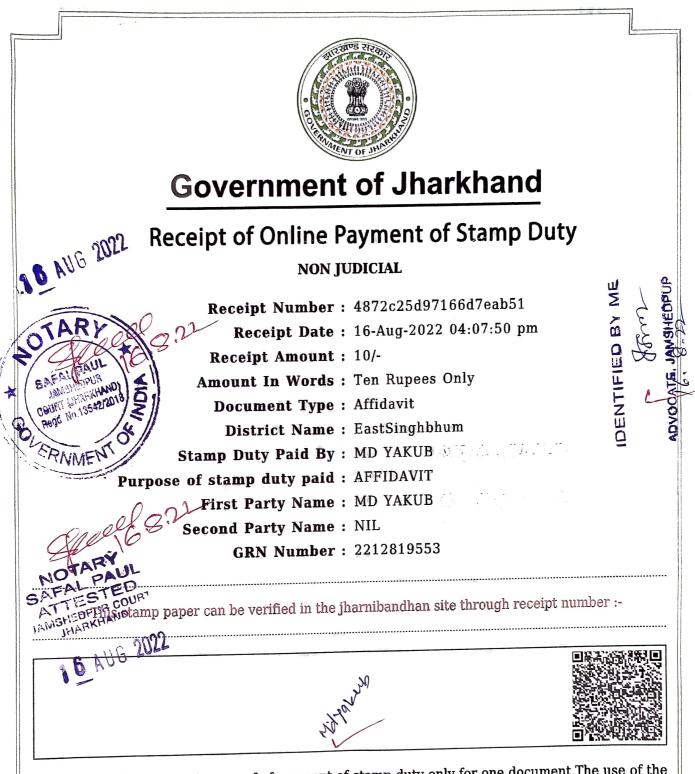

## AFFIDAVIT

 MD. YAKUB S/O MR.REZAK JAMSHEDPUR.

ب

by faith MUSLIM, MANGO ,

- That I am the Owner/ Power of Attorney of land having PLOT NO-1178 KHATA NO- 1220 , Thana No. 16421.
- Ņ Corresponding to Holding No.-0010015784000A1, Ward No 08 of name of the Authority
- MNAC measuring an area of 4.45 DECIMAL.
- 4 of Government. It is not either Gair Mazarua Aam Khas, Kaisare Hind, District Board or Acquired Situated at Village / Mauza- MANGO, P.S. MANGO Name of the Place Jamshedpur. That the land mentioned above is a freehold property and does not belong to KhasMahal Estate
- Ś Land. has been obtained vide Case No. ..... That the land stated above is tribal land/ not a tribal land for tribal land, permission for transfer ······from SAR/DC/
- Commissioner Court. 6. That I have applied a building Plan vide B.C. Case No. .....
- .7 facts. sanctioned map will be deemed to be cancelled due to misrepresentation and suppression of GairMazaruaAamKhas, Kaisare Hind, District Board or Acquired Land property of Govt. the That further declare that in future, if it will be found that property mentioned above are