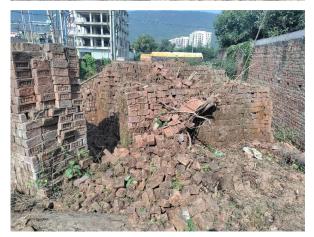

Page 1 of 3 Printed on : 14 November, 2022

| 32. | Occupancy                                              | No             |
|-----|--------------------------------------------------------|----------------|
| 33. | EAST                                                   | photo attached |
| 34. | WEST                                                   | photo attached |
| 35. | NORTH                                                  | photo attached |
| 36. | SOUTH                                                  | photo attached |
| 37. | Length of the Road(In Mtr.)                            | Up to 50 meter |
| 38. | Existing Width of the Road(In Mtr.)                    | 4.67           |
| 39. | Proposed Width of the Road as per Master Plan(In Mtr.) | 4.67           |
| 40. | Width of the RoadWidening(In Mtr.)                     | 0              |
| 41. | Plot area (As per deed)                                | 0              |

## **Site Visit Photographs:**

Page 2 of 3 Printed on: 14 November, 2022

Recommendation: Verified & found Ok

Remark: Verified & found ok

Nandu Kumhar Junior Engg

Page 3 of 3 Printed on: 14 November, 2022