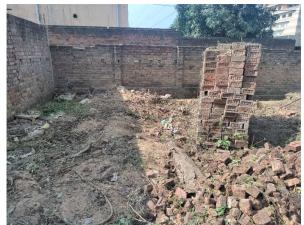

Page 1 of 3 Printed on : 14 November, 2022

| 32. | Occupancy                                              | No             |
|-----|--------------------------------------------------------|----------------|
| 33. | EAST                                                   | photo attached |
| 34. | WEST                                                   | photo attached |
| 35. | NORTH                                                  | photo attached |
| 36. | SOUTH                                                  | photo attached |
| 37. | Length of the Road(In Mtr.)                            | Up to 50 meter |
| 38. | Existing Width of the Road(In Mtr.)                    | 4.67           |
| 39. | Proposed Width of the Road as per Master Plan(In Mtr.) | 4.67           |
| 40. | Width of the RoadWidening(In Mtr.)                     | 0              |
| 41. | Plot area (As per deed)                                | 0              |

## **Site Visit Photographs:**

Page 2 of 3 Printed on: 14 November, 2022

Recommendation: Verified & found Ok

Remark: Verified & found ok

Nandu Kumhar Junior Engg

Page 3 of 3 Printed on: 14 November, 2022