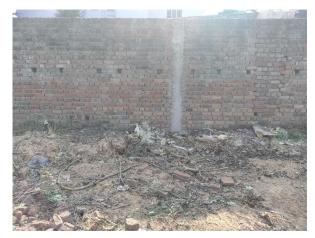

Page 1 of 3 Printed on : 14 November, 2022

| 32. | Occupancy                                              | No             |
|-----|--------------------------------------------------------|----------------|
| 33. | EAST                                                   | photo attached |
| 34. | WEST                                                   | photo attached |
| 35. | NORTH                                                  | photo attached |
| 36. | SOUTH                                                  | photo attached |
| 37. | Length of the Road(In Mtr.)                            | Up to 50 meter |
| 38. | Existing Width of the Road(In Mtr.)                    | 4.67           |
| 39. | Proposed Width of the Road as per Master Plan(In Mtr.) | 4.67           |
| 40. | Width of the RoadWidening(In Mtr.)                     | 0              |
| 41. | Plot area (As per deed)                                | 0              |

## **Site Visit Photographs:**

Page 2 of 3 Printed on: 14 November, 2022

Recommendation: Verified & found Ok

Remark: Verified & found ok

Nandu Kumhar Junior Engg

Page 3 of 3 Printed on: 14 November, 2022