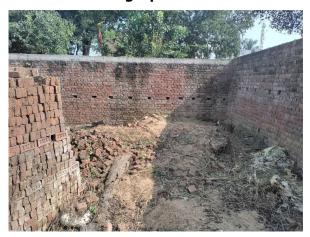

Page 1 of 3 Printed on : 14 November, 2022

| 32. | Occupancy                                              | No             |
|-----|--------------------------------------------------------|----------------|
| 33. | EAST                                                   | photo attached |
| 34. | WEST                                                   | photo attached |
| 35. | NORTH                                                  | photo attached |
| 36. | SOUTH                                                  | photo attached |
| 37. | Length of the Road(In Mtr.)                            | Up to 50 meter |
| 38. | Existing Width of the Road(In Mtr.)                    | 4.67           |
| 39. | Proposed Width of the Road as per Master Plan(In Mtr.) | 4.67           |
| 40. | Width of the RoadWidening(In Mtr.)                     | 0              |
| 41. | Plot area (As per deed)                                | 0              |

## **Site Visit Photographs:**

Page 2 of 3 Printed on: 14 November, 2022

Recommendation: Verified & found Ok

Remark: Verified & found ok

Nandu Kumhar Junior Engg

Page 3 of 3 Printed on: 14 November, 2022