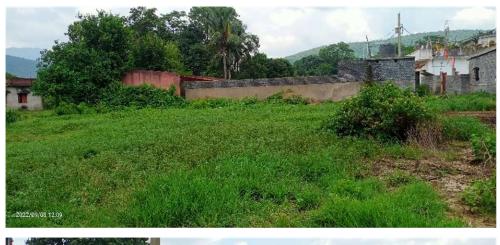

| 32. | Occupancy                                              | No                                       |
|-----|--------------------------------------------------------|------------------------------------------|
| 33. | EAST                                                   | Photo Attached                           |
| 34. | WEST                                                   | Photo Attached                           |
| 35. | NORTH                                                  | Photo Attached                           |
| 36. | SOUTH                                                  | Photo Attached                           |
| 37. | Length of the Road(In Mtr.)                            | Exceeding 50 meter<br>and upto 100 meter |
| 38. | Existing Width of the Road(In Mtr.)                    | 6.2                                      |
| 39. | Proposed Width of the Road as per Master Plan(In Mtr.) | 6.2                                      |
| 40. | Width of the RoadWidening(In Mtr.)                     | 0                                        |
| 41. | Plot area (As per deed)                                | 0                                        |

## Site Visit Photographs :

Recommendation : Remark :

> Devesh Kumar Junior Engg