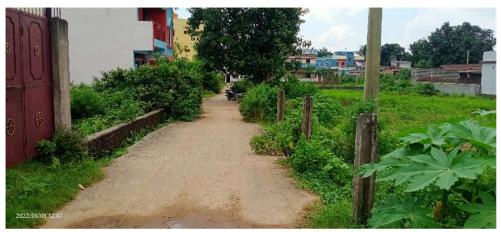

| 32. | Occupancy                                              | No                                       |
|-----|--------------------------------------------------------|------------------------------------------|
| 33. | EAST                                                   | Photo Attached                           |
| 34. | WEST                                                   | Photo Attached                           |
| 35. | NORTH                                                  | Photo Attached                           |
| 36. | SOUTH                                                  | Photo Attached                           |
| 37. | Length of the Road(In Mtr.)                            | Exceeding 50 meter<br>and upto 100 meter |
| 38. | Existing Width of the Road(In Mtr.)                    | 6.2                                      |
| 39. | Proposed Width of the Road as per Master Plan(In Mtr.) | 6.2                                      |
| 40. | Width of the RoadWidening(In Mtr.)                     | 0                                        |
| 41. | Plot area (As per deed)                                | 0                                        |

## Site Visit Photographs :

Recommendation : Remark :

> Devesh Kumar Junior Engg