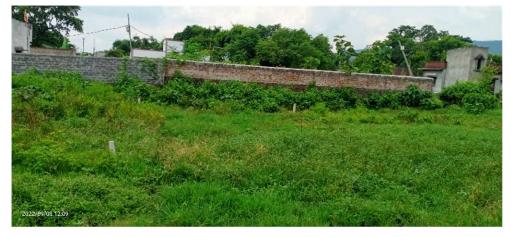

| 32. | Occupancy                                              | No                                       |
|-----|--------------------------------------------------------|------------------------------------------|
| 33. | EAST                                                   | Photo Attached                           |
| 34. | WEST                                                   | Photo Attached                           |
| 35. | NORTH                                                  | Photo Attached                           |
| 36. | SOUTH                                                  | Photo Attached                           |
| 37. | Length of the Road(In Mtr.)                            | Exceeding 50 meter<br>and upto 100 meter |
| 38. | Existing Width of the Road(In Mtr.)                    | 6.2                                      |
| 39. | Proposed Width of the Road as per Master Plan(In Mtr.) | 6.2                                      |
| 40. | Width of the RoadWidening(In Mtr.)                     | 0                                        |
| 41. | Plot area (As per deed)                                | 0                                        |

## Site Visit Photographs :

Recommendation : Remark :

> Devesh Kumar Junior Engg