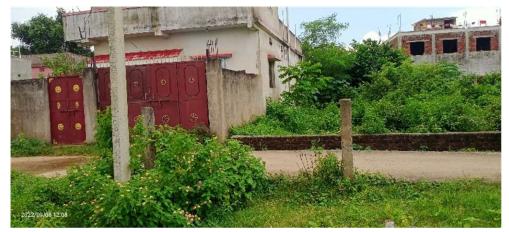

| 32. | Occupancy                                              | No                                       |
|-----|--------------------------------------------------------|------------------------------------------|
| 33. | EAST                                                   | Photo Attached                           |
| 34. | WEST                                                   | Photo Attached                           |
| 35. | NORTH                                                  | Photo Attached                           |
| 36. | SOUTH                                                  | Photo Attached                           |
| 37. | Length of the Road(In Mtr.)                            | Exceeding 50 meter<br>and upto 100 meter |
| 38. | Existing Width of the Road(In Mtr.)                    | 6.2                                      |
| 39. | Proposed Width of the Road as per Master Plan(In Mtr.) | 6.2                                      |
| 40. | Width of the RoadWidening(In Mtr.)                     | 0                                        |
| 41. | Plot area (As per deed)                                | 0                                        |

## Site Visit Photographs :

Recommendation : Remark :

> Devesh Kumar Junior Engg