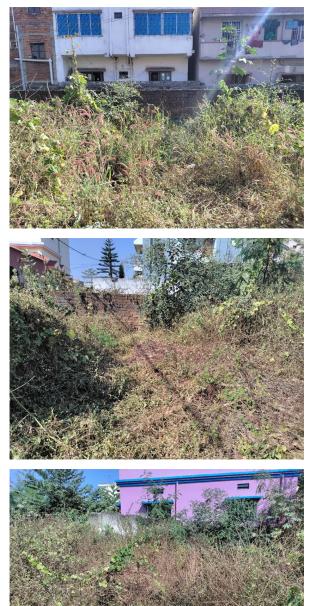

| 31. | Dealing with inflammable/chemical                      | No             |
|-----|--------------------------------------------------------|----------------|
| 32. | Occupancy                                              | No             |
| 33. | EAST                                                   | photo attached |
| 34. | WEST                                                   | photo attached |
| 35. | NORTH                                                  | photo attached |
| 36. | SOUTH                                                  | photo attached |
| 37. | Length of the Road(In Mtr.)                            | Up to 50 meter |
| 38. | Existing Width of the Road(In Mtr.)                    | 3.66           |
| 39. | Proposed Width of the Road as per Master Plan(In Mtr.) | 3.66           |
| 40. | Width of the RoadWidening(In Mtr.)                     | 0              |
| 41. | Plot area (As per deed)                                | 0              |

## Site Visit Photographs :

Recommendation : Verified & found Ok Remark : OK

> Nandu Kumhar Junior Engg