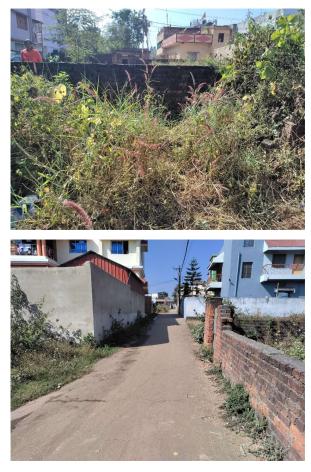

| 31. | Dealing with inflammable/chemical                      | No             |
|-----|--------------------------------------------------------|----------------|
| 32. | Occupancy                                              | No             |
| 33. | EAST                                                   | photo attached |
| 34. | WEST                                                   | photo attached |
| 35. | NORTH                                                  | photo attached |
| 36. | SOUTH                                                  | photo attached |
| 37. | Length of the Road(In Mtr.)                            | Up to 50 meter |
| 38. | Existing Width of the Road(In Mtr.)                    | 3.66           |
| 39. | Proposed Width of the Road as per Master Plan(In Mtr.) | 3.66           |
| 40. | Width of the RoadWidening(In Mtr.)                     | 0              |
| 41. | Plot area (As per deed)                                | 0              |

## Site Visit Photographs :

Recommendation : Verified & found Ok Remark : OK

> Nandu Kumhar Junior Engg