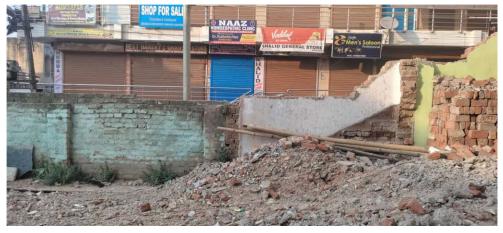

Page 1 of 3 Printed on: 10 November, 2022

| 32. | Occupancy                                              | No                                    |  |
|-----|--------------------------------------------------------|---------------------------------------|--|
| 33. | EAST                                                   | photo attached                        |  |
| 34. | WEST                                                   | photo attached                        |  |
| 35. | NORTH                                                  | photo attached                        |  |
| 36. | SOUTH                                                  | photo attached                        |  |
| 37. | Length of the Road(In Mtr.)                            | Exceeding 50 meter and upto 100 meter |  |
| 38. | Existing Width of the Road(In Mtr.)                    | 12                                    |  |
| 39. | Proposed Width of the Road as per Master Plan(In Mtr.) | 12                                    |  |
| 40. | Width of the RoadWidening(In Mtr.)                     | 0                                     |  |
| 41. | Plot area (As per deed)                                | 0                                     |  |

## Site Visit Photographs:

Page 2 of 3 Printed on: 10 November, 2022

Recommendation: Verified & found Ok

Remark: Verified & found ok.

Nandu Kumhar Junior Engg

Page 3 of 3 Printed on: 10 November, 2022