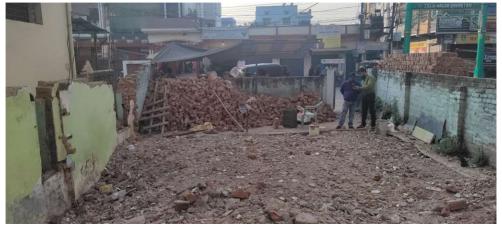

Page 1 of 3 Printed on: 10 November, 2022

| 32. | Occupancy                                              | No                                    |  |
|-----|--------------------------------------------------------|---------------------------------------|--|
| 33. | EAST                                                   | photo attached                        |  |
| 34. | WEST                                                   | photo attached                        |  |
| 35. | NORTH                                                  | photo attached                        |  |
| 36. | SOUTH                                                  | photo attached                        |  |
| 37. | Length of the Road(In Mtr.)                            | Exceeding 50 meter and upto 100 meter |  |
| 38. | Existing Width of the Road(In Mtr.)                    | 12                                    |  |
| 39. | Proposed Width of the Road as per Master Plan(In Mtr.) | 12                                    |  |
| 40. | Width of the RoadWidening(In Mtr.)                     | 0                                     |  |
| 41. | Plot area (As per deed)                                | 0                                     |  |

## Site Visit Photographs:

Page 2 of 3 Printed on: 10 November, 2022

Recommendation: Verified & found Ok

Remark: Verified & found ok.

Nandu Kumhar Junior Engg

Page 3 of 3 Printed on: 10 November, 2022