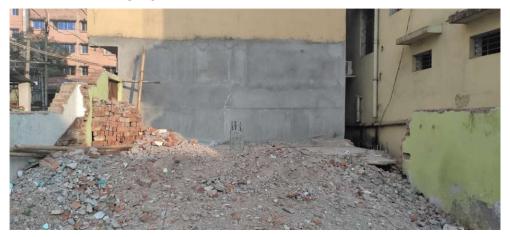

Page 1 of 3 Printed on: 10 November, 2022

| 32. | Occupancy                                              | No                                    |  |
|-----|--------------------------------------------------------|---------------------------------------|--|
| 33. | EAST                                                   | photo attached                        |  |
| 34. | WEST                                                   | photo attached                        |  |
| 35. | NORTH                                                  | photo attached                        |  |
| 36. | SOUTH                                                  | photo attached                        |  |
| 37. | Length of the Road(In Mtr.)                            | Exceeding 50 meter and upto 100 meter |  |
| 38. | Existing Width of the Road(In Mtr.)                    | 12                                    |  |
| 39. | Proposed Width of the Road as per Master Plan(In Mtr.) | 12                                    |  |
| 40. | Width of the RoadWidening(In Mtr.)                     | 0                                     |  |
| 41. | Plot area (As per deed)                                | 0                                     |  |

## Site Visit Photographs:

Page 2 of 3 Printed on: 10 November, 2022

Recommendation: Verified & found Ok

Remark: Verified & found ok.

Nandu Kumhar Junior Engg

Page 3 of 3 Printed on: 10 November, 2022