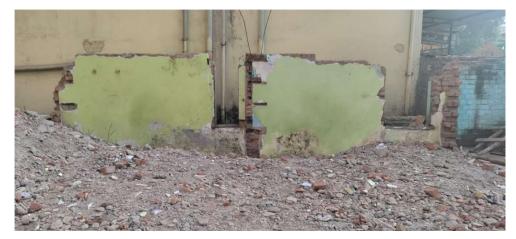

Page 1 of 3 Printed on: 10 November, 2022

| 32. | Occupancy                                              | No                                    |  |
|-----|--------------------------------------------------------|---------------------------------------|--|
| 33. | EAST                                                   | photo attached                        |  |
| 34. | WEST                                                   | photo attached                        |  |
| 35. | NORTH                                                  | photo attached                        |  |
| 36. | SOUTH                                                  | photo attached                        |  |
| 37. | Length of the Road(In Mtr.)                            | Exceeding 50 meter and upto 100 meter |  |
| 38. | Existing Width of the Road(In Mtr.)                    | 12                                    |  |
| 39. | Proposed Width of the Road as per Master Plan(In Mtr.) | 12                                    |  |
| 40. | Width of the RoadWidening(In Mtr.)                     | 0                                     |  |
| 41. | Plot area (As per deed)                                | 0                                     |  |

## Site Visit Photographs:

Page 2 of 3 Printed on: 10 November, 2022

Recommendation: Verified & found Ok

Remark: Verified & found ok.

Nandu Kumhar Junior Engg

Page 3 of 3 Printed on: 10 November, 2022