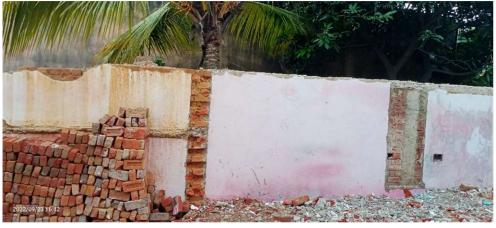

Page 1 of 3 Printed on : 28 September, 2022

| 32. | Occupancy                                              | No             |
|-----|--------------------------------------------------------|----------------|
| 33. | EAST                                                   | Photo Attached |
| 34. | WEST                                                   | Photo Attached |
| 35. | NORTH                                                  | Photo Attached |
| 36. | SOUTH                                                  | Photo Attached |
| 37. | Length of the Road(In Mtr.)                            | Up to 50 meter |
| 38. | Existing Width of the Road(In Mtr.)                    | 3.6            |
| 39. | Proposed Width of the Road as per Master Plan(In Mtr.) | 3.6            |
| 40. | Width of the RoadWidening(In Mtr.)                     | 0              |
| 41. | Plot area (As per deed)                                | 0              |

## Site Visit Photographs:

Page 2 of 3 Printed on: 28 September, 2022

Recommendation:

Remark :

Devesh Kumar Junior Engg

Page 3 of 3 Printed on: 28 September, 2022