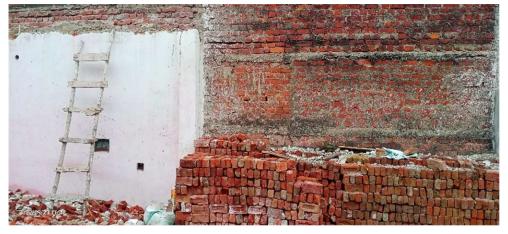

Page 1 of 3 Printed on : 28 September, 2022

| 32. | Occupancy                                              | No             |
|-----|--------------------------------------------------------|----------------|
| 33. | EAST                                                   | Photo Attached |
| 34. | WEST                                                   | Photo Attached |
| 35. | NORTH                                                  | Photo Attached |
| 36. | SOUTH                                                  | Photo Attached |
| 37. | Length of the Road(In Mtr.)                            | Up to 50 meter |
| 38. | Existing Width of the Road(In Mtr.)                    | 3.6            |
| 39. | Proposed Width of the Road as per Master Plan(In Mtr.) | 3.6            |
| 40. | Width of the RoadWidening(In Mtr.)                     | 0              |
| 41. | Plot area (As per deed)                                | 0              |

## Site Visit Photographs:

Page 2 of 3 Printed on: 28 September, 2022

Recommendation:

Remark :

Devesh Kumar Junior Engg

Page 3 of 3 Printed on: 28 September, 2022