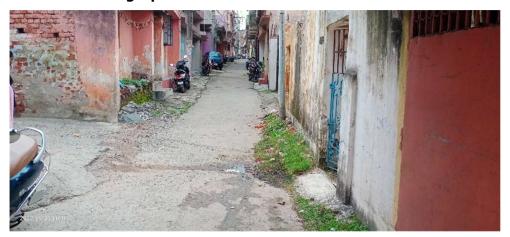

Page 1 of 3 Printed on : 28 September, 2022

| 32. | Occupancy                                              | No             |
|-----|--------------------------------------------------------|----------------|
| 33. | EAST                                                   | Photo Attached |
| 34. | WEST                                                   | Photo Attached |
| 35. | NORTH                                                  | Photo Attached |
| 36. | SOUTH                                                  | Photo Attached |
| 37. | Length of the Road(In Mtr.)                            | Up to 50 meter |
| 38. | Existing Width of the Road(In Mtr.)                    | 3.6            |
| 39. | Proposed Width of the Road as per Master Plan(In Mtr.) | 3.6            |
| 40. | Width of the RoadWidening(In Mtr.)                     | 0              |
| 41. | Plot area (As per deed)                                | 0              |

## Site Visit Photographs:

Page 2 of 3 Printed on: 28 September, 2022

Recommendation:

Remark :

Devesh Kumar Junior Engg

Page 3 of 3 Printed on: 28 September, 2022