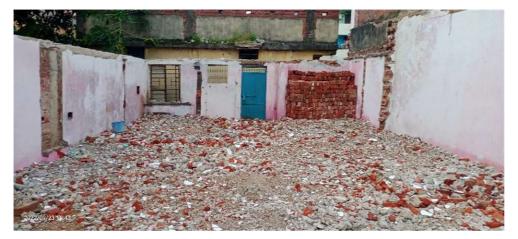

Page 1 of 3 Printed on : 28 September, 2022

| 32. | Occupancy                                              | No             |
|-----|--------------------------------------------------------|----------------|
| 33. | EAST                                                   | Photo Attached |
| 34. | WEST                                                   | Photo Attached |
| 35. | NORTH                                                  | Photo Attached |
| 36. | SOUTH                                                  | Photo Attached |
| 37. | Length of the Road(In Mtr.)                            | Up to 50 meter |
| 38. | Existing Width of the Road(In Mtr.)                    | 3.6            |
| 39. | Proposed Width of the Road as per Master Plan(In Mtr.) | 3.6            |
| 40. | Width of the RoadWidening(In Mtr.)                     | 0              |
| 41. | Plot area (As per deed)                                | 0              |

## Site Visit Photographs:

Page 2 of 3 Printed on: 28 September, 2022

Recommendation:

Remark :

Devesh Kumar Junior Engg

Page 3 of 3 Printed on: 28 September, 2022