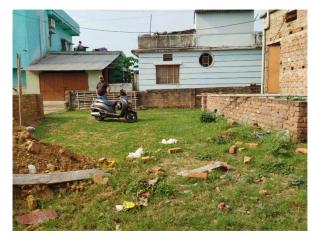

Page 1 of 3 Printed on: 10 May, 2023

| 31. | Dealing with inflammable/chemical                      | No             |
|-----|--------------------------------------------------------|----------------|
| 32. | Occupancy                                              | No             |
| 33. | EAST                                                   | Photo Attached |
| 34. | WEST                                                   | Photo Attached |
| 35. | NORTH                                                  | Photo Attached |
| 36. | SOUTH                                                  | Photo Attached |
| 37. | Length of the Road(In Mtr.)                            | Up to 50 meter |
| 38. | Existing Width of the Road(In Mtr.)                    | 4.8            |
| 39. | Proposed Width of the Road as per Master Plan(In Mtr.) | 4.8            |
| 40. | Width of the RoadWidening(In Mtr.)                     | 0              |
| 41. | Plot area (As per deed)                                | 0              |

## **Site Visit Photographs:**

Page 2 of 3 Printed on: 10 May, 2023

Recommendation: Verified & found Ok

Remark : ok

Subodh Kumar Junior Engg

Page 3 of 3 Printed on: 10 May, 2023