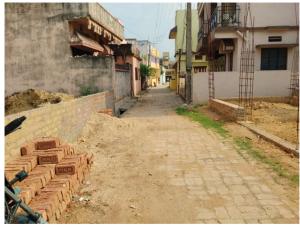

Page 1 of 3 Printed on: 10 May, 2023

| 31. | Dealing with inflammable/chemical                      | No             |
|-----|--------------------------------------------------------|----------------|
| 32. | Occupancy                                              | No             |
| 33. | EAST                                                   | Photo Attached |
| 34. | WEST                                                   | Photo Attached |
| 35. | NORTH                                                  | Photo Attached |
| 36. | SOUTH                                                  | Photo Attached |
| 37. | Length of the Road(In Mtr.)                            | Up to 50 meter |
| 38. | Existing Width of the Road(In Mtr.)                    | 4.8            |
| 39. | Proposed Width of the Road as per Master Plan(In Mtr.) | 4.8            |
| 40. | Width of the RoadWidening(In Mtr.)                     | 0              |
| 41. | Plot area (As per deed)                                | 0              |

## **Site Visit Photographs:**

Page 2 of 3 Printed on: 10 May, 2023

Recommendation: Verified & found Ok

Remark : ok

Subodh Kumar Junior Engg

Page 3 of 3 Printed on: 10 May, 2023