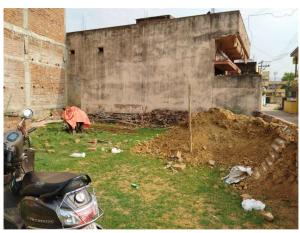

Page 1 of 3 Printed on: 10 May, 2023

| 31. | Dealing with inflammable/chemical                      | No             |
|-----|--------------------------------------------------------|----------------|
| 32. | Occupancy                                              | No             |
| 33. | EAST                                                   | Photo Attached |
| 34. | WEST                                                   | Photo Attached |
| 35. | NORTH                                                  | Photo Attached |
| 36. | SOUTH                                                  | Photo Attached |
| 37. | Length of the Road(In Mtr.)                            | Up to 50 meter |
| 38. | Existing Width of the Road(In Mtr.)                    | 4.8            |
| 39. | Proposed Width of the Road as per Master Plan(In Mtr.) | 4.8            |
| 40. | Width of the RoadWidening(In Mtr.)                     | 0              |
| 41. | Plot area (As per deed)                                | 0              |

## **Site Visit Photographs:**

Page 2 of 3 Printed on: 10 May, 2023

Recommendation: Verified & found Ok

Remark : ok

Subodh Kumar Junior Engg

Page 3 of 3 Printed on: 10 May, 2023