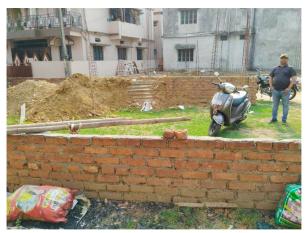

Page 1 of 3 Printed on: 10 May, 2023

| 31. | Dealing with inflammable/chemical                      | No             |
|-----|--------------------------------------------------------|----------------|
| 32. | Occupancy                                              | No             |
| 33. | EAST                                                   | Photo Attached |
| 34. | WEST                                                   | Photo Attached |
| 35. | NORTH                                                  | Photo Attached |
| 36. | SOUTH                                                  | Photo Attached |
| 37. | Length of the Road(In Mtr.)                            | Up to 50 meter |
| 38. | Existing Width of the Road(In Mtr.)                    | 4.8            |
| 39. | Proposed Width of the Road as per Master Plan(In Mtr.) | 4.8            |
| 40. | Width of the RoadWidening(In Mtr.)                     | 0              |
| 41. | Plot area (As per deed)                                | 0              |

## **Site Visit Photographs:**

Page 2 of 3 Printed on: 10 May, 2023

Recommendation: Verified & found Ok

Remark : ok

Subodh Kumar Junior Engg

Page 3 of 3 Printed on: 10 May, 2023