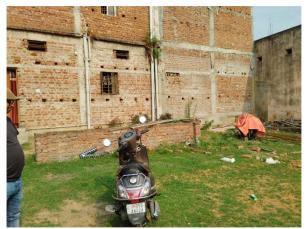

Page 1 of 3 Printed on: 10 May, 2023

| 31. | Dealing with inflammable/chemical                      | No             |
|-----|--------------------------------------------------------|----------------|
| 32. | Occupancy                                              | No             |
| 33. | EAST                                                   | Photo Attached |
| 34. | WEST                                                   | Photo Attached |
| 35. | NORTH                                                  | Photo Attached |
| 36. | SOUTH                                                  | Photo Attached |
| 37. | Length of the Road(In Mtr.)                            | Up to 50 meter |
| 38. | Existing Width of the Road(In Mtr.)                    | 4.8            |
| 39. | Proposed Width of the Road as per Master Plan(In Mtr.) | 4.8            |
| 40. | Width of the RoadWidening(In Mtr.)                     | 0              |
| 41. | Plot area (As per deed)                                | 0              |

## **Site Visit Photographs:**

Page 2 of 3 Printed on: 10 May, 2023

Recommendation: Verified & found Ok

Remark : ok

Subodh Kumar Junior Engg

Page 3 of 3 Printed on: 10 May, 2023