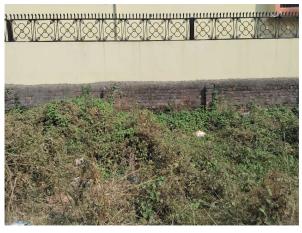

| 32. | Occupancy                                              | No             |
|-----|--------------------------------------------------------|----------------|
| 33. | EAST                                                   | photo attached |
| 34. | WEST                                                   | photo attached |
| 35. | NORTH                                                  | photo attached |
| 36. | SOUTH                                                  | photo attached |
| 37. | Length of the Road(In Mtr.)                            | Up to 50 meter |
| 38. | Existing Width of the Road(In Mtr.)                    | 6.2            |
| 39. | Proposed Width of the Road as per Master Plan(In Mtr.) | 6.2            |
| 40. | Width of the RoadWidening(In Mtr.)                     | 0              |
| 41. | Plot area (As per deed)                                | 0              |

## Site Visit Photographs :

Recommendation : Verified & found Ok Remark : ok

> Nandu Kumhar Junior Engg