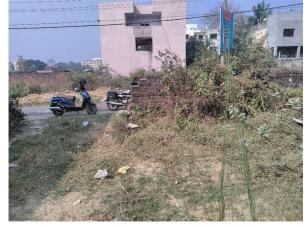

| 32. | Occupancy                                              | No             |
|-----|--------------------------------------------------------|----------------|
| 33. | EAST                                                   | photo attached |
| 34. | WEST                                                   | photo attached |
| 35. | NORTH                                                  | photo attached |
| 36. | SOUTH                                                  | photo attached |
| 37. | Length of the Road(In Mtr.)                            | Up to 50 meter |
| 38. | Existing Width of the Road(In Mtr.)                    | 6.2            |
| 39. | Proposed Width of the Road as per Master Plan(In Mtr.) | 6.2            |
| 40. | Width of the RoadWidening(In Mtr.)                     | 0              |
| 41. | Plot area (As per deed)                                | 0              |

## Site Visit Photographs :

Recommendation : Verified & found Ok Remark : ok

> Nandu Kumhar Junior Engg