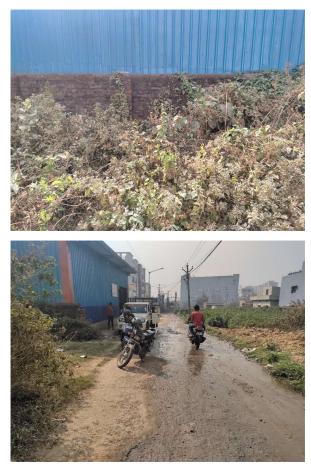

| 32. | Occupancy                                              | No             |
|-----|--------------------------------------------------------|----------------|
| 33. | EAST                                                   | photo attached |
| 34. | WEST                                                   | photo attached |
| 35. | NORTH                                                  | photo attached |
| 36. | SOUTH                                                  | photo attached |
| 37. | Length of the Road(In Mtr.)                            | Up to 50 meter |
| 38. | Existing Width of the Road(In Mtr.)                    | 6.2            |
| 39. | Proposed Width of the Road as per Master Plan(In Mtr.) | 6.2            |
| 40. | Width of the RoadWidening(In Mtr.)                     | 0              |
| 41. | Plot area (As per deed)                                | 0              |

## Site Visit Photographs :

Recommendation : Verified & found Ok Remark : ok

> Nandu Kumhar Junior Engg