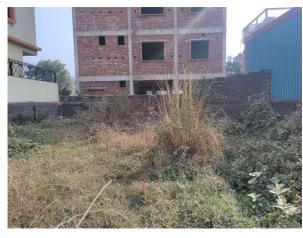

| 32. | Occupancy                                              | No             |
|-----|--------------------------------------------------------|----------------|
| 33. | EAST                                                   | photo attached |
| 34. | WEST                                                   | photo attached |
| 35. | NORTH                                                  | photo attached |
| 36. | SOUTH                                                  | photo attached |
| 37. | Length of the Road(In Mtr.)                            | Up to 50 meter |
| 38. | Existing Width of the Road(In Mtr.)                    | 6.2            |
| 39. | Proposed Width of the Road as per Master Plan(In Mtr.) | 6.2            |
| 40. | Width of the RoadWidening(In Mtr.)                     | 0              |
| 41. | Plot area (As per deed)                                | 0              |

## Site Visit Photographs :

Recommendation : Verified & found Ok Remark : ok

> Nandu Kumhar Junior Engg