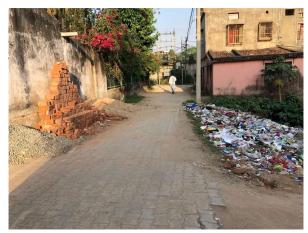

Page 1 of 3 Printed on: 07 May, 2022

| 31. | Dealing with inflammable/chemical                      | No             |
|-----|--------------------------------------------------------|----------------|
| 32. | Occupancy                                              | No             |
| 33. | EAST                                                   | Photo Attached |
| 34. | WEST                                                   | Photo Attached |
| 35. | NORTH                                                  | Photo Attached |
| 36. | SOUTH                                                  | Photo Attached |
| 37. | Length of the Road(In Mtr.)                            | Up to 50 meter |
| 38. | Existing Width of the Road(In Mtr.)                    | 5.5            |
| 39. | Proposed Width of the Road as per Master Plan(In Mtr.) | 5.5            |
| 40. | Width of the RoadWidening(In Mtr.)                     | 0              |
| 41. | Plot area (As per deed)                                | 0              |

## **Site Visit Photographs:**

Page 2 of 3 Printed on: 07 May, 2022

Recommendation: Verified & found Ok

Remark : Site inspection done & report submitted. Site Verified & found Ok.

Subodh Kumar Das Junior Engg