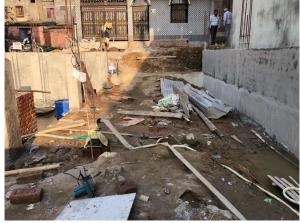

Page 1 of 3 Printed on: 07 May, 2022

| 31. | Dealing with inflammable/chemical                      | No             |
|-----|--------------------------------------------------------|----------------|
| 32. | Occupancy                                              | No             |
| 33. | EAST                                                   | Photo Attached |
| 34. | WEST                                                   | Photo Attached |
| 35. | NORTH                                                  | Photo Attached |
| 36. | SOUTH                                                  | Photo Attached |
| 37. | Length of the Road(In Mtr.)                            | Up to 50 meter |
| 38. | Existing Width of the Road(In Mtr.)                    | 5.5            |
| 39. | Proposed Width of the Road as per Master Plan(In Mtr.) | 5.5            |
| 40. | Width of the RoadWidening(In Mtr.)                     | 0              |
| 41. | Plot area (As per deed)                                | 0              |

## **Site Visit Photographs:**

Page 2 of 3 Printed on: 07 May, 2022

Recommendation: Verified & found Ok

Remark : Site inspection done & report submitted. Site Verified & found Ok.

Subodh Kumar Das Junior Engg