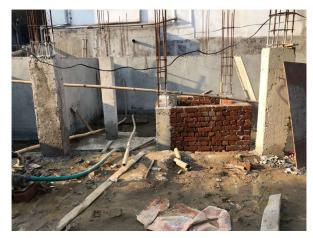

Page 1 of 3 Printed on: 07 May, 2022

| 31. | Dealing with inflammable/chemical                      | No             |
|-----|--------------------------------------------------------|----------------|
| 32. | Occupancy                                              | No             |
| 33. | EAST                                                   | Photo Attached |
| 34. | WEST                                                   | Photo Attached |
| 35. | NORTH                                                  | Photo Attached |
| 36. | SOUTH                                                  | Photo Attached |
| 37. | Length of the Road(In Mtr.)                            | Up to 50 meter |
| 38. | Existing Width of the Road(In Mtr.)                    | 5.5            |
| 39. | Proposed Width of the Road as per Master Plan(In Mtr.) | 5.5            |
| 40. | Width of the RoadWidening(In Mtr.)                     | 0              |
| 41. | Plot area (As per deed)                                | 0              |

## **Site Visit Photographs:**

Page 2 of 3 Printed on: 07 May, 2022

Recommendation: Verified & found Ok

Remark : Site inspection done & report submitted. Site Verified & found Ok.

Subodh Kumar Das Junior Engg