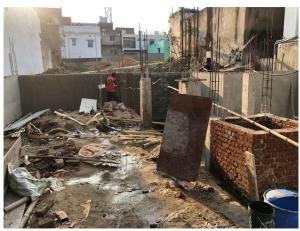

Page 1 of 3 Printed on: 07 May, 2022

| 31. | Dealing with inflammable/chemical                      | No             |
|-----|--------------------------------------------------------|----------------|
| 32. | Occupancy                                              | No             |
| 33. | EAST                                                   | Photo Attached |
| 34. | WEST                                                   | Photo Attached |
| 35. | NORTH                                                  | Photo Attached |
| 36. | SOUTH                                                  | Photo Attached |
| 37. | Length of the Road(In Mtr.)                            | Up to 50 meter |
| 38. | Existing Width of the Road(In Mtr.)                    | 5.5            |
| 39. | Proposed Width of the Road as per Master Plan(In Mtr.) | 5.5            |
| 40. | Width of the RoadWidening(In Mtr.)                     | 0              |
| 41. | Plot area (As per deed)                                | 0              |

## **Site Visit Photographs:**

Page 2 of 3 Printed on: 07 May, 2022

Recommendation: Verified & found Ok

Remark : Site inspection done & report submitted. Site Verified & found Ok.

Subodh Kumar Das Junior Engg