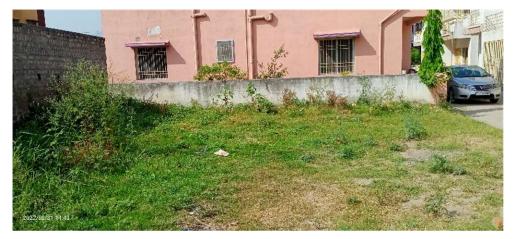

Page 1 of 3 Printed on: 06 April, 2022

| 31. | Dealing with inflammable/chemical                      | No                                    |  |
|-----|--------------------------------------------------------|---------------------------------------|--|
| 32. | Occupancy                                              | No                                    |  |
| 33. | EAST                                                   | Photo Attached                        |  |
| 34. | WEST                                                   | Photo Attached                        |  |
| 35. | NORTH                                                  | Photo Attached                        |  |
| 36. | SOUTH                                                  | Photo Attached                        |  |
| 37. | Length of the Road(In Mtr.)                            | Exceeding 50 meter and upto 100 meter |  |
| 38. | Existing Width of the Road(In Mtr.)                    | 4.87                                  |  |
| 39. | Proposed Width of the Road as per Master Plan(In Mtr.) | 4.87                                  |  |
| 40. | Width of the RoadWidening(In Mtr.)                     | 0                                     |  |
| 41. | Plot area (As per deed)                                | 84.53                                 |  |

## Site Visit Photographs:

Page 2 of 3 Printed on: 06 April, 2022

Recommendation: Verified & found Ok

Remark : Site inspection done & report submitted. Site Verified & found Ok.

Devesh Kumar Junior Engg

Page 3 of 3 Printed on: 06 April, 2022