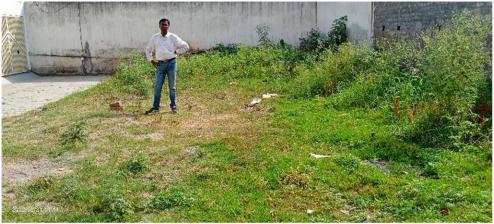

Page 1 of 3 Printed on: 06 April, 2022

| 31. | Dealing with inflammable/chemical                      | No                                    |  |
|-----|--------------------------------------------------------|---------------------------------------|--|
| 32. | Occupancy                                              | No                                    |  |
| 33. | EAST                                                   | Photo Attached                        |  |
| 34. | WEST                                                   | Photo Attached                        |  |
| 35. | NORTH                                                  | Photo Attached                        |  |
| 36. | SOUTH                                                  | Photo Attached                        |  |
| 37. | Length of the Road(In Mtr.)                            | Exceeding 50 meter and upto 100 meter |  |
| 38. | Existing Width of the Road(In Mtr.)                    | 4.87                                  |  |
| 39. | Proposed Width of the Road as per Master Plan(In Mtr.) | 4.87                                  |  |
| 40. | Width of the RoadWidening(In Mtr.)                     | 0                                     |  |
| 41. | Plot area (As per deed)                                | 84.53                                 |  |

## Site Visit Photographs:

Page 2 of 3 Printed on: 06 April, 2022

Recommendation: Verified & found Ok

Remark : Site inspection done & report submitted. Site Verified & found Ok.

Devesh Kumar Junior Engg

Page 3 of 3 Printed on: 06 April, 2022