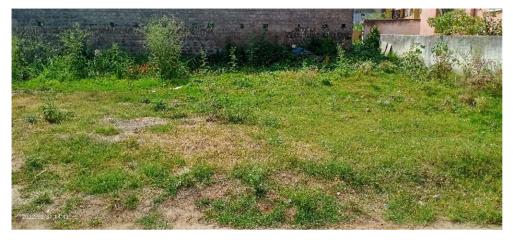

Page 1 of 3 Printed on: 06 April, 2022

| 31. | Dealing with inflammable/chemical                      | No                                    |  |
|-----|--------------------------------------------------------|---------------------------------------|--|
| 32. | Occupancy                                              | No                                    |  |
| 33. | EAST                                                   | Photo Attached                        |  |
| 34. | WEST                                                   | Photo Attached                        |  |
| 35. | NORTH                                                  | Photo Attached                        |  |
| 36. | SOUTH                                                  | Photo Attached                        |  |
| 37. | Length of the Road(In Mtr.)                            | Exceeding 50 meter and upto 100 meter |  |
| 38. | Existing Width of the Road(In Mtr.)                    | 4.87                                  |  |
| 39. | Proposed Width of the Road as per Master Plan(In Mtr.) | 4.87                                  |  |
| 40. | Width of the RoadWidening(In Mtr.)                     | 0                                     |  |
| 41. | Plot area (As per deed)                                | 84.53                                 |  |

## Site Visit Photographs:

Page 2 of 3 Printed on: 06 April, 2022

Recommendation: Verified & found Ok

Remark : Site inspection done & report submitted. Site Verified & found Ok.

Devesh Kumar Junior Engg

Page 3 of 3 Printed on: 06 April, 2022