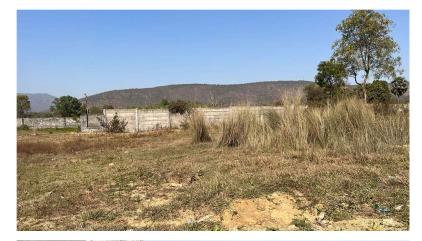

Page 1 of 3 Printed on: 17 February, 2023

| 31. | Dealing with inflammable/chemical                      | No             |
|-----|--------------------------------------------------------|----------------|
| 32. | Occupancy                                              | No             |
| 33. | EAST                                                   | Photo Attached |
| 34. | WEST                                                   | Photo Attached |
| 35. | NORTH                                                  | Photo Attached |
| 36. | SOUTH                                                  | Photo Attached |
| 37. | Length of the Road(In Mtr.)                            | Up to 50 meter |
| 38. | Existing Width of the Road(In Mtr.)                    | 7.2            |
| 39. | Proposed Width of the Road as per Master Plan(In Mtr.) | 7.2            |
| 40. | Width of the RoadWidening(In Mtr.)                     | 0              |
| 41. | Plot area (As per deed)                                | 0              |

## **Site Visit Photographs:**

Page 2 of 3 Printed on: 17 February, 2023

Recommendation: Verified & found Ok

 $\textbf{Remark} \hspace{0.1cm} : \hspace{0.1cm} ok \hspace{0.1cm}$ 

Subodh Kumar Junior Engg

Page 3 of 3 Printed on: 17 February, 2023