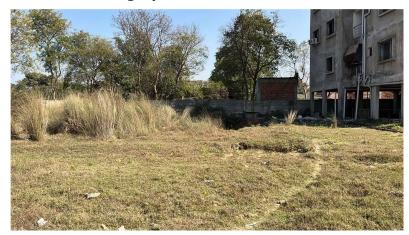

Page 1 of 3 Printed on: 17 February, 2023

| 31. | Dealing with inflammable/chemical                      | No             |
|-----|--------------------------------------------------------|----------------|
| 32. | Occupancy                                              | No             |
| 33. | EAST                                                   | Photo Attached |
| 34. | WEST                                                   | Photo Attached |
| 35. | NORTH                                                  | Photo Attached |
| 36. | SOUTH                                                  | Photo Attached |
| 37. | Length of the Road(In Mtr.)                            | Up to 50 meter |
| 38. | Existing Width of the Road(In Mtr.)                    | 7.2            |
| 39. | Proposed Width of the Road as per Master Plan(In Mtr.) | 7.2            |
| 40. | Width of the RoadWidening(In Mtr.)                     | 0              |
| 41. | Plot area (As per deed)                                | 0              |

## **Site Visit Photographs:**

Page 2 of 3 Printed on: 17 February, 2023

Recommendation: Verified & found Ok

 $\textbf{Remark} \hspace{0.1cm} : \hspace{0.1cm} ok \hspace{0.1cm}$ 

Subodh Kumar Junior Engg

Page 3 of 3 Printed on: 17 February, 2023