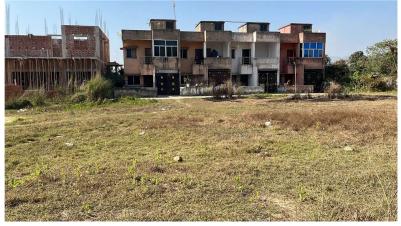

Page 1 of 3 Printed on: 17 February, 2023

| 31. | Dealing with inflammable/chemical                      | No             |
|-----|--------------------------------------------------------|----------------|
| 32. | Occupancy                                              | No             |
| 33. | EAST                                                   | Photo Attached |
| 34. | WEST                                                   | Photo Attached |
| 35. | NORTH                                                  | Photo Attached |
| 36. | SOUTH                                                  | Photo Attached |
| 37. | Length of the Road(In Mtr.)                            | Up to 50 meter |
| 38. | Existing Width of the Road(In Mtr.)                    | 7.2            |
| 39. | Proposed Width of the Road as per Master Plan(In Mtr.) | 7.2            |
| 40. | Width of the RoadWidening(In Mtr.)                     | 0              |
| 41. | Plot area (As per deed)                                | 0              |

## **Site Visit Photographs:**

Page 2 of 3 Printed on: 17 February, 2023

Recommendation: Verified & found Ok

 $\textbf{Remark} \hspace{0.1cm} : \hspace{0.1cm} ok \hspace{0.1cm}$ 

Subodh Kumar Junior Engg

Page 3 of 3 Printed on: 17 February, 2023