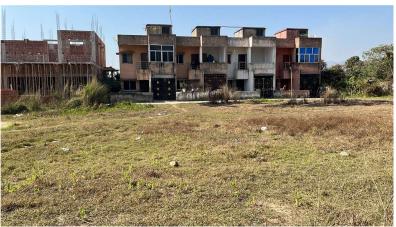

Page 1 of 3 Printed on: 17 February, 2023

| 31. | Dealing with inflammable/chemical                      | No             |
|-----|--------------------------------------------------------|----------------|
| 32. | Occupancy                                              | No             |
| 33. | EAST                                                   | Photo Attached |
| 34. | WEST                                                   | Photo Attached |
| 35. | NORTH                                                  | Photo Attached |
| 36. | SOUTH                                                  | Photo Attached |
| 37. | Length of the Road(In Mtr.)                            | Up to 50 meter |
| 38. | Existing Width of the Road(In Mtr.)                    | 7.2            |
| 39. | Proposed Width of the Road as per Master Plan(In Mtr.) | 7.2            |
| 40. | Width of the RoadWidening(In Mtr.)                     | 0              |
| 41. | Plot area (As per deed)                                | 0              |

## **Site Visit Photographs:**

Page 2 of 3 Printed on: 17 February, 2023

Recommendation: Verified & found Ok

 $\textbf{Remark} \hspace{0.1cm} : \hspace{0.1cm} ok \hspace{0.1cm}$ 

Subodh Kumar Junior Engg

Page 3 of 3 Printed on: 17 February, 2023