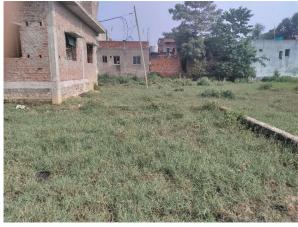

Page 1 of 3 Printed on : 16 November, 2022

| 31. | Dealing with inflammable/chemical                      | No             |
|-----|--------------------------------------------------------|----------------|
| 32. | Occupancy                                              | No             |
| 33. | EAST                                                   | Photo attached |
| 34. | WEST                                                   | Photo attached |
| 35. | NORTH                                                  | Photo attached |
| 36. | SOUTH                                                  | Photo attached |
| 37. | Length of the Road(In Mtr.)                            | Up to 50 meter |
| 38. | Existing Width of the Road(In Mtr.)                    | 4.27           |
| 39. | Proposed Width of the Road as per Master Plan(In Mtr.) | 4.27           |
| 40. | Width of the RoadWidening(In Mtr.)                     | 0              |
| 41. | Plot area (As per deed)                                | 0              |

## **Site Visit Photographs:**

Page 2 of 3 Printed on: 16 November, 2022

Recommendation: Verified & found Ok

Remark : Verified & found ok

Nandu Kumhar Junior Engg

Page 3 of 3 Printed on: 16 November, 2022