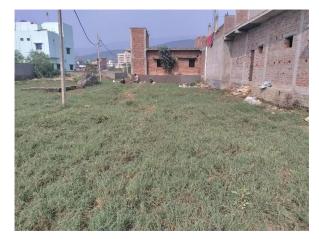

Page 1 of 3 Printed on : 16 November, 2022

| 31. | Dealing with inflammable/chemical                      | No             |
|-----|--------------------------------------------------------|----------------|
| 32. | Occupancy                                              | No             |
| 33. | EAST                                                   | Photo attached |
| 34. | WEST                                                   | Photo attached |
| 35. | NORTH                                                  | Photo attached |
| 36. | SOUTH                                                  | Photo attached |
| 37. | Length of the Road(In Mtr.)                            | Up to 50 meter |
| 38. | Existing Width of the Road(In Mtr.)                    | 4.27           |
| 39. | Proposed Width of the Road as per Master Plan(In Mtr.) | 4.27           |
| 40. | Width of the RoadWidening(In Mtr.)                     | 0              |
| 41. | Plot area (As per deed)                                | 0              |

## **Site Visit Photographs:**

Page 2 of 3 Printed on: 16 November, 2022

Recommendation: Verified & found Ok

Remark : Verified & found ok

Nandu Kumhar Junior Engg

Page 3 of 3 Printed on: 16 November, 2022