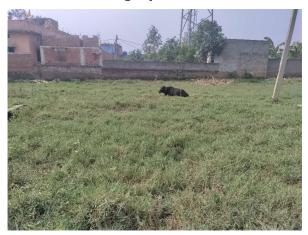

Page 1 of 3 Printed on : 16 November, 2022

| 31. | Dealing with inflammable/chemical                      | No             |
|-----|--------------------------------------------------------|----------------|
| 32. | Occupancy                                              | No             |
| 33. | EAST                                                   | Photo attached |
| 34. | WEST                                                   | Photo attached |
| 35. | NORTH                                                  | Photo attached |
| 36. | SOUTH                                                  | Photo attached |
| 37. | Length of the Road(In Mtr.)                            | Up to 50 meter |
| 38. | Existing Width of the Road(In Mtr.)                    | 4.27           |
| 39. | Proposed Width of the Road as per Master Plan(In Mtr.) | 4.27           |
| 40. | Width of the RoadWidening(In Mtr.)                     | 0              |
| 41. | Plot area (As per deed)                                | 0              |

## **Site Visit Photographs:**

Page 2 of 3 Printed on: 16 November, 2022

Recommendation: Verified & found Ok

Remark : Verified & found ok

Nandu Kumhar Junior Engg

Page 3 of 3 Printed on: 16 November, 2022