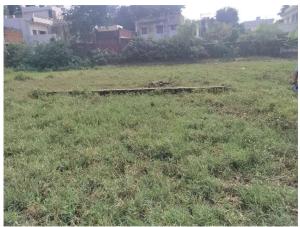

Page 1 of 3 Printed on : 16 November, 2022

| 31. | Dealing with inflammable/chemical                      | No             |
|-----|--------------------------------------------------------|----------------|
| 32. | Occupancy                                              | No             |
| 33. | EAST                                                   | Photo attached |
| 34. | WEST                                                   | Photo attached |
| 35. | NORTH                                                  | Photo attached |
| 36. | SOUTH                                                  | Photo attached |
| 37. | Length of the Road(In Mtr.)                            | Up to 50 meter |
| 38. | Existing Width of the Road(In Mtr.)                    | 4.27           |
| 39. | Proposed Width of the Road as per Master Plan(In Mtr.) | 4.27           |
| 40. | Width of the RoadWidening(In Mtr.)                     | 0              |
| 41. | Plot area (As per deed)                                | 0              |

## **Site Visit Photographs:**

Page 2 of 3 Printed on: 16 November, 2022

Recommendation: Verified & found Ok

Remark : Verified & found ok

Nandu Kumhar Junior Engg

Page 3 of 3 Printed on: 16 November, 2022