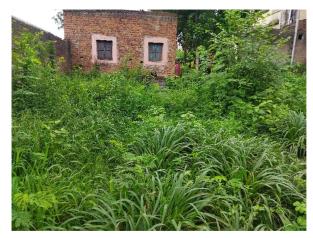

| Photo Attached |
| 34. | WEST                                                   | Photo Attached |
| 35. | NORTH                                                  | Photo Attached |
| 36. | SOUTH                                                  | Photo Attached |
| 37. | Length of the Road(In Mtr.)                            | Up to 50 meter |
| 38. | Existing Width of the Road(In Mtr.)                    | 3.66           |
| 39. | Proposed Width of the Road as per Master Plan(In Mtr.) | 3.66           |
| 40. | Width of the RoadWidening(In Mtr.)                     | 0              |
| 41. | Plot area (As per deed)                                | 0              |

## **Site Visit Photographs:**







Page 2 of 3 Printed on: 07 July, 2022





Recommendation: Verified & found Ok

Remark : Site inspection done & report submitted. Site Verified & found Ok.

Subodh Kumar Das Junior Engg

Page 3 of 3 Printed on: 07 July, 2022