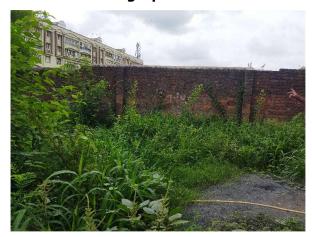

| No             |
| 33. | EAST                                                   | Photo Attached |
| 34. | WEST                                                   | Photo Attached |
| 35. | NORTH                                                  | Photo Attached |
| 36. | SOUTH                                                  | Photo Attached |
| 37. | Length of the Road(In Mtr.)                            | Up to 50 meter |
| 38. | Existing Width of the Road(In Mtr.)                    | 3.66           |
| 39. | Proposed Width of the Road as per Master Plan(In Mtr.) | 3.66           |
| 40. | Width of the RoadWidening(In Mtr.)                     | 0              |
| 41. | Plot area (As per deed)                                | 0              |

## **Site Visit Photographs:**







Page 2 of 3 Printed on: 07 July, 2022





Recommendation: Verified & found Ok

Remark : Site inspection done & report submitted. Site Verified & found Ok.

Subodh Kumar Das Junior Engg

Page 3 of 3 Printed on: 07 July, 2022