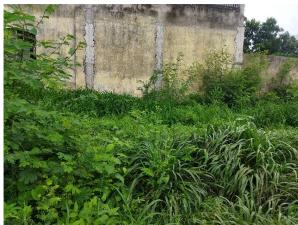

| No             |
| 33. | EAST                                                   | Photo Attached |
| 34. | WEST                                                   | Photo Attached |
| 35. | NORTH                                                  | Photo Attached |
| 36. | SOUTH                                                  | Photo Attached |
| 37. | Length of the Road(In Mtr.)                            | Up to 50 meter |
| 38. | Existing Width of the Road(In Mtr.)                    | 3.66           |
| 39. | Proposed Width of the Road as per Master Plan(In Mtr.) | 3.66           |
| 40. | Width of the RoadWidening(In Mtr.)                     | 0              |
| 41. | Plot area (As per deed)                                | 0              |

## **Site Visit Photographs:**







Page 2 of 3 Printed on: 07 July, 2022





Recommendation: Verified & found Ok

Remark : Site inspection done & report submitted. Site Verified & found Ok.

Subodh Kumar Das Junior Engg

Page 3 of 3 Printed on: 07 July, 2022