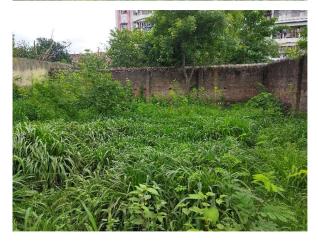

| No             |
| 33. | EAST                                                   | Photo Attached |
| 34. | WEST                                                   | Photo Attached |
| 35. | NORTH                                                  | Photo Attached |
| 36. | SOUTH                                                  | Photo Attached |
| 37. | Length of the Road(In Mtr.)                            | Up to 50 meter |
| 38. | Existing Width of the Road(In Mtr.)                    | 3.66           |
| 39. | Proposed Width of the Road as per Master Plan(In Mtr.) | 3.66           |
| 40. | Width of the RoadWidening(In Mtr.)                     | 0              |
| 41. | Plot area (As per deed)                                | 0              |

## **Site Visit Photographs:**







Page 2 of 3 Printed on: 07 July, 2022





Recommendation: Verified & found Ok

Remark : Site inspection done & report submitted. Site Verified & found Ok.

Subodh Kumar Das Junior Engg

Page 3 of 3 Printed on: 07 July, 2022