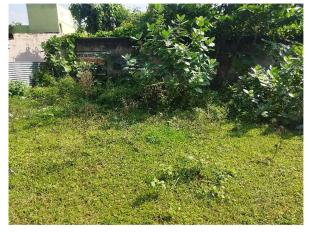

| 31. | Dealing with inflammable/chemical                      | No                                       |
|-----|--------------------------------------------------------|------------------------------------------|
| 32. | Occupancy                                              | No                                       |
| 33. | EAST                                                   | Photo Attached                           |
| 34. | WEST                                                   | Photo Attached                           |
| 35. | NORTH                                                  | Photo Attached                           |
| 36. | SOUTH                                                  | Photo Attached                           |
| 37. | Length of the Road(In Mtr.)                            | Exceeding 50 meter<br>and upto 100 meter |
| 38. | Existing Width of the Road(In Mtr.)                    | 3.66                                     |
| 39. | Proposed Width of the Road as per Master Plan(In Mtr.) | 3.66                                     |
| 40. | Width of the RoadWidening(In Mtr.)                     | 0                                        |
| 41. | Plot area (As per deed)                                | 0                                        |

## Site Visit Photographs :

Recommendation : Remark :

> Subodh Kumar Das Junior Engg