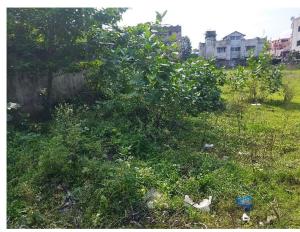

| 31. | Dealing with inflammable/chemical                      | No                                       |
|-----|--------------------------------------------------------|------------------------------------------|
| 32. | Occupancy                                              | No                                       |
| 33. | EAST                                                   | Photo Attached                           |
| 34. | WEST                                                   | Photo Attached                           |
| 35. | NORTH                                                  | Photo Attached                           |
| 36. | SOUTH                                                  | Photo Attached                           |
| 37. | Length of the Road(In Mtr.)                            | Exceeding 50 meter<br>and upto 100 meter |
| 38. | Existing Width of the Road(In Mtr.)                    | 3.66                                     |
| 39. | Proposed Width of the Road as per Master Plan(In Mtr.) | 3.66                                     |
| 40. | Width of the RoadWidening(In Mtr.)                     | 0                                        |
| 41. | Plot area (As per deed)                                | 0                                        |

## Site Visit Photographs :

Recommendation : Remark :

> Subodh Kumar Das Junior Engg