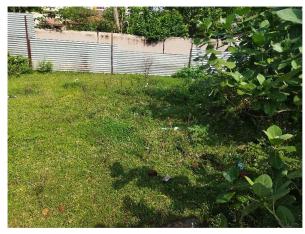

| 31. | Dealing with inflammable/chemical                      | No                                       |
|-----|--------------------------------------------------------|------------------------------------------|
| 32. | Occupancy                                              | No                                       |
| 33. | EAST                                                   | Photo Attached                           |
| 34. | WEST                                                   | Photo Attached                           |
| 35. | NORTH                                                  | Photo Attached                           |
| 36. | SOUTH                                                  | Photo Attached                           |
| 37. | Length of the Road(In Mtr.)                            | Exceeding 50 meter<br>and upto 100 meter |
| 38. | Existing Width of the Road(In Mtr.)                    | 3.66                                     |
| 39. | Proposed Width of the Road as per Master Plan(In Mtr.) | 3.66                                     |
| 40. | Width of the RoadWidening(In Mtr.)                     | 0                                        |
| 41. | Plot area (As per deed)                                | 0                                        |

## Site Visit Photographs :

Recommendation : Remark :

> Subodh Kumar Das Junior Engg