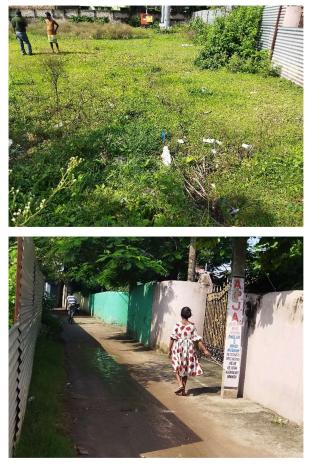

| 31. | Dealing with inflammable/chemical                      | No                                       |
|-----|--------------------------------------------------------|------------------------------------------|
| 32. | Occupancy                                              | No                                       |
| 33. | EAST                                                   | Photo Attached                           |
| 34. | WEST                                                   | Photo Attached                           |
| 35. | NORTH                                                  | Photo Attached                           |
| 36. | SOUTH                                                  | Photo Attached                           |
| 37. | Length of the Road(In Mtr.)                            | Exceeding 50 meter<br>and upto 100 meter |
| 38. | Existing Width of the Road(In Mtr.)                    | 3.66                                     |
| 39. | Proposed Width of the Road as per Master Plan(In Mtr.) | 3.66                                     |
| 40. | Width of the RoadWidening(In Mtr.)                     | 0                                        |
| 41. | Plot area (As per deed)                                | 0                                        |

## Site Visit Photographs :

Recommendation : Remark :

> Subodh Kumar Das Junior Engg