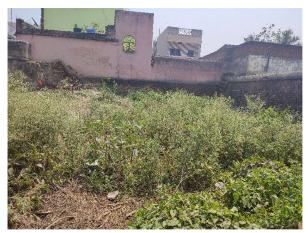

| Yes            |
| 33. | EAST                                                   | Photo Attached |
| 34. | WEST                                                   | Photo Attached |
| 35. | NORTH                                                  | Photo Attached |
| 36. | SOUTH                                                  | Photo Attached |
| 37. | Length of the Road(In Mtr.)                            | Up to 50 meter |
| 38. | Existing Width of the Road(In Mtr.)                    | 6.1            |
| 39. | Proposed Width of the Road as per Master Plan(In Mtr.) | 6.1            |
| 40. | Width of the RoadWidening(In Mtr.)                     | 0              |
| 41. | Plot area (As per deed)                                | 0              |

## **Site Visit Photographs:**







Page 2 of 3 Printed on: 23 June, 2022





Recommendation: Verified & found Ok

Remark : Site inspection done & report submitted. Site Verified & found Ok.

Subodh Kumar Das Junior Engg

Page 3 of 3 Printed on: 23 June, 2022