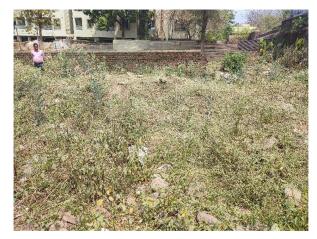

| Photo Attached |
| 34. | WEST                                                   | Photo Attached |
| 35. | NORTH                                                  | Photo Attached |
| 36. | SOUTH                                                  | Photo Attached |
| 37. | Length of the Road(In Mtr.)                            | Up to 50 meter |
| 38. | Existing Width of the Road(In Mtr.)                    | 6.1            |
| 39. | Proposed Width of the Road as per Master Plan(In Mtr.) | 6.1            |
| 40. | Width of the RoadWidening(In Mtr.)                     | 0              |
| 41. | Plot area (As per deed)                                | 0              |

## **Site Visit Photographs:**







Page 2 of 3 Printed on: 23 June, 2022





Recommendation: Verified & found Ok

Remark : Site inspection done & report submitted. Site Verified & found Ok.

Subodh Kumar Das Junior Engg

Page 3 of 3 Printed on: 23 June, 2022