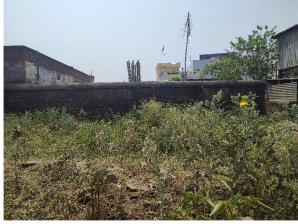

| Yes            |
| 33. | EAST                                                   | Photo Attached |
| 34. | WEST                                                   | Photo Attached |
| 35. | NORTH                                                  | Photo Attached |
| 36. | SOUTH                                                  | Photo Attached |
| 37. | Length of the Road(In Mtr.)                            | Up to 50 meter |
| 38. | Existing Width of the Road(In Mtr.)                    | 6.1            |
| 39. | Proposed Width of the Road as per Master Plan(In Mtr.) | 6.1            |
| 40. | Width of the RoadWidening(In Mtr.)                     | 0              |
| 41. | Plot area (As per deed)                                | 0              |

## **Site Visit Photographs:**







Page 2 of 3 Printed on: 23 June, 2022





Recommendation: Verified & found Ok

Remark : Site inspection done & report submitted. Site Verified & found Ok.

Subodh Kumar Das Junior Engg

Page 3 of 3 Printed on: 23 June, 2022