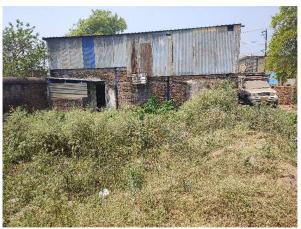

| Yes            |
| 33. | EAST                                                   | Photo Attached |
| 34. | WEST                                                   | Photo Attached |
| 35. | NORTH                                                  | Photo Attached |
| 36. | SOUTH                                                  | Photo Attached |
| 37. | Length of the Road(In Mtr.)                            | Up to 50 meter |
| 38. | Existing Width of the Road(In Mtr.)                    | 6.1            |
| 39. | Proposed Width of the Road as per Master Plan(In Mtr.) | 6.1            |
| 40. | Width of the RoadWidening(In Mtr.)                     | 0              |
| 41. | Plot area (As per deed)                                | 0              |

## **Site Visit Photographs:**







Page 2 of 3 Printed on: 23 June, 2022





Recommendation: Verified & found Ok

Remark : Site inspection done & report submitted. Site Verified & found Ok.

Subodh Kumar Das Junior Engg

Page 3 of 3 Printed on: 23 June, 2022