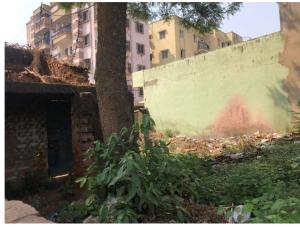

| 31. | Dealing with inflammable/chemical                      | No             |
|-----|--------------------------------------------------------|----------------|
| 32. | Occupancy                                              | No             |
| 33. | EAST                                                   | Photo Attached |
| 34. | WEST                                                   | Photo Attached |
| 35. | NORTH                                                  | Photo Attached |
| 36. | SOUTH                                                  | Photo Attached |
| 37. | Length of the Road(In Mtr.)                            | Up to 50 meter |
| 38. | Existing Width of the Road(In Mtr.)                    | 6.1            |
| 39. | Proposed Width of the Road as per Master Plan(In Mtr.) | 6.1            |
| 40. | Width of the RoadWidening(In Mtr.)                     | 0              |
| 41. | Plot area (As per deed)                                | 0              |

## Site Visit Photographs :

Recommendation : Verified & found Ok Remark : Site inspection done & report submitted. Site Verified & found Ok.

> Subodh Kumar Das Junior Engg