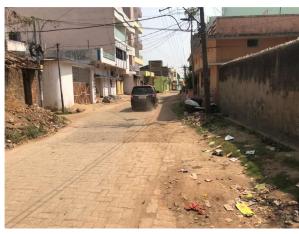

|     | Site Visit Checklist                                                                                                                                                          |                                |           |        |  |
|-----|-------------------------------------------------------------------------------------------------------------------------------------------------------------------------------|--------------------------------|-----------|--------|--|
| #   | Description                                                                                                                                                                   | As On Site                     | Objection | Remark |  |
| 1.  | Whether Existing at Site                                                                                                                                                      | Yes                            |           |        |  |
| 2.  | Whether connected with an existing public road                                                                                                                                | Yes                            |           |        |  |
| 3.  | Status of road                                                                                                                                                                | Public                         |           |        |  |
| 4.  | Nature of Road                                                                                                                                                                | Concrete                       |           |        |  |
| 5.  | Width of approach road                                                                                                                                                        | 6.10m                          |           |        |  |
| 6.  | Whether road side drain exists                                                                                                                                                | Yes                            |           |        |  |
| 7.  | if Whether road side drain exists is Yes - Width                                                                                                                              | 0.30m                          |           |        |  |
| 8.  | if Whether road side drain exists is Yes - Nature                                                                                                                             | Concrete                       |           |        |  |
| 9.  | if Whether road side drain exists is Yes - Whether connected to                                                                                                               | Public Drain                   |           |        |  |
| 10. | Whether the site is at road junction                                                                                                                                          | No                             |           |        |  |
| 11. | Level of site in relation to approach road                                                                                                                                    | -0.10m                         |           |        |  |
| 12. | Whether the area is subject to                                                                                                                                                | Low lying land                 |           |        |  |
| 13. | Whether the locality is                                                                                                                                                       | Developing                     |           |        |  |
| 14. | Distance of the plot from the nearest temple/<br>monument / Airport/ Other important building                                                                                 | Road No -17 Jakir<br>Nagar     |           |        |  |
| 15. | The vertical and horizontal distance from 33 KV/11 KV electric line                                                                                                           | 11/25                          |           |        |  |
| 16. | Whether the Site is vacant                                                                                                                                                    | Yes                            |           |        |  |
| 17. | Plot size (As per measurement)(In Sqmt)                                                                                                                                       | 166.8                          |           |        |  |
| 18. | Whether the applicant encroached the Govt. land/road land/any other land/drainage channel                                                                                     | No                             |           |        |  |
| 19. | Sketch site plan showing the location of the site,<br>important land marks and connectivity with the main<br>road is enclosed. (For site not located on main road) at<br>page | Yes                            |           |        |  |
| 20. | Any other information.                                                                                                                                                        | No                             |           |        |  |
| 21. | Verified the Amins report with/without site inspection and found correct                                                                                                      | No                             |           |        |  |
| 22. | If No, Reason                                                                                                                                                                 | Not Amin Posted In MMC Office. |           |        |  |
| 23. | Land Use                                                                                                                                                                      | Residential                    |           |        |  |
| 24. | Road                                                                                                                                                                          | Yes                            |           |        |  |
| 25. | Sewerage                                                                                                                                                                      | No                             |           |        |  |
| 26. | Drainage                                                                                                                                                                      | Yes                            |           |        |  |
| 27. | Water facility                                                                                                                                                                | Yes                            |           |        |  |
| 28. | Availability of drain                                                                                                                                                         | Yes                            |           |        |  |
| 29. | Telephone                                                                                                                                                                     | Yes                            |           |        |  |
| 30. | Electricity                                                                                                                                                                   | Yes                            |           |        |  |

| 31. | Dealing with inflammable/chemical                      | No             |
|-----|--------------------------------------------------------|----------------|
| 32. | Occupancy                                              | No             |
| 33. | EAST                                                   | Photo Attached |
| 34. | WEST                                                   | Photo Attached |
| 35. | NORTH                                                  | Photo Attached |
| 36. | SOUTH                                                  | Photo Attached |
| 37. | Length of the Road(In Mtr.)                            | Up to 50 meter |
| 38. | Existing Width of the Road(In Mtr.)                    | 6.1            |
| 39. | Proposed Width of the Road as per Master Plan(In Mtr.) | 6.1            |
| 40. | Width of the RoadWidening(In Mtr.)                     | 0              |
| 41. | Plot area (As per deed)                                | 0              |

## Site Visit Photographs :

Recommendation : Verified & found Ok Remark : Site inspection done & report submitted. Site Verified & found Ok.

> Subodh Kumar Das Junior Engg