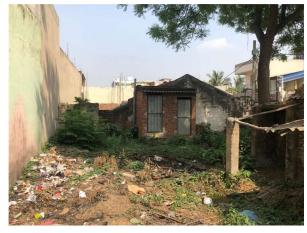

| 31. | Dealing with inflammable/chemical                      | No             |
|-----|--------------------------------------------------------|----------------|
| 32. | Occupancy                                              | No             |
| 33. | EAST                                                   | Photo Attached |
| 34. | WEST                                                   | Photo Attached |
| 35. | NORTH                                                  | Photo Attached |
| 36. | SOUTH                                                  | Photo Attached |
| 37. | Length of the Road(In Mtr.)                            | Up to 50 meter |
| 38. | Existing Width of the Road(In Mtr.)                    | 6.1            |
| 39. | Proposed Width of the Road as per Master Plan(In Mtr.) | 6.1            |
| 40. | Width of the RoadWidening(In Mtr.)                     | 0              |
| 41. | Plot area (As per deed)                                | 0              |

## Site Visit Photographs :

Recommendation : Verified & found Ok Remark : Site inspection done & report submitted. Site Verified & found Ok.

> Subodh Kumar Das Junior Engg