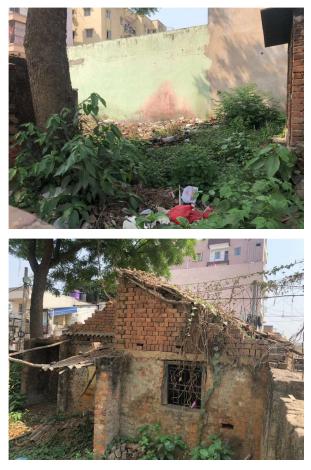

| 31. | Dealing with inflammable/chemical                      | No             |
|-----|--------------------------------------------------------|----------------|
| 32. | Occupancy                                              | No             |
| 33. | EAST                                                   | Photo Attached |
| 34. | WEST                                                   | Photo Attached |
| 35. | NORTH                                                  | Photo Attached |
| 36. | SOUTH                                                  | Photo Attached |
| 37. | Length of the Road(In Mtr.)                            | Up to 50 meter |
| 38. | Existing Width of the Road(In Mtr.)                    | 6.1            |
| 39. | Proposed Width of the Road as per Master Plan(In Mtr.) | 6.1            |
| 40. | Width of the RoadWidening(In Mtr.)                     | 0              |
| 41. | Plot area (As per deed)                                | 0              |

## Site Visit Photographs :

Recommendation : Verified & found Ok Remark : Site inspection done & report submitted. Site Verified & found Ok.

> Subodh Kumar Das Junior Engg