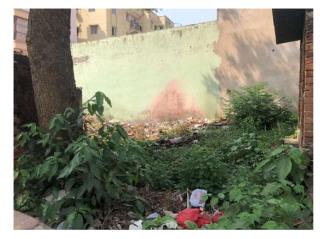

| Photo Attached |
| 34. | WEST                                                   | Photo Attached |
| 35. | NORTH                                                  | Photo Attached |
| 36. | SOUTH                                                  | Photo Attached |
| 37. | Length of the Road(In Mtr.)                            | Up to 50 meter |
| 38. | Existing Width of the Road(In Mtr.)                    | 6.1            |
| 39. | Proposed Width of the Road as per Master Plan(In Mtr.) | 6.1            |
| 40. | Width of the RoadWidening(In Mtr.)                     | 0              |
| 41. | Plot area (As per deed)                                | 0              |

## **Site Visit Photographs:**







Page 2 of 3 Printed on: 29 April, 2022







Recommendation: Verified & found Ok

**Remark**: Site Verified & found ok May be Approved.

Santosh Kumar Town Planning Officer

Page 3 of 3 Printed on: 29 April, 2022