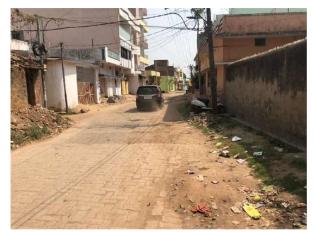

| No             |
| 33. | EAST                                                   | Photo Attached |
| 34. | WEST                                                   | Photo Attached |
| 35. | NORTH                                                  | Photo Attached |
| 36. | SOUTH                                                  | Photo Attached |
| 37. | Length of the Road(In Mtr.)                            | Up to 50 meter |
| 38. | Existing Width of the Road(In Mtr.)                    | 6.1            |
| 39. | Proposed Width of the Road as per Master Plan(In Mtr.) | 6.1            |
| 40. | Width of the RoadWidening(In Mtr.)                     | 0              |
| 41. | Plot area (As per deed)                                | 0              |

## **Site Visit Photographs:**







Page 2 of 3 Printed on: 29 April, 2022







Recommendation: Verified & found Ok

**Remark**: Site Verified & found ok May be Approved.

Santosh Kumar Town Planning Officer

Page 3 of 3 Printed on: 29 April, 2022