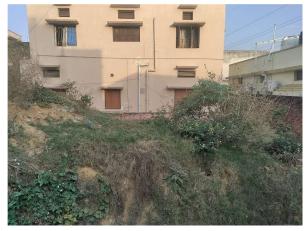

| 32. | Occupancy                                              | No             |
|-----|--------------------------------------------------------|----------------|
| 33. | EAST                                                   | Photo attached |
| 34. | WEST                                                   | Photo attached |
| 35. | NORTH                                                  | Photo attached |
| 36. | SOUTH                                                  | Photo attached |
| 37. | Length of the Road(In Mtr.)                            | Up to 50 meter |
| 38. | Existing Width of the Road(In Mtr.)                    | 5.49           |
| 39. | Proposed Width of the Road as per Master Plan(In Mtr.) | 0              |
| 40. | Width of the RoadWidening(In Mtr.)                     | 0              |
| 41. | Plot area (As per deed)                                | 0              |

## Site Visit Photographs :

Recommendation : Verified & found Ok Remark : OK

> Nandu Kumhar Junior Engg