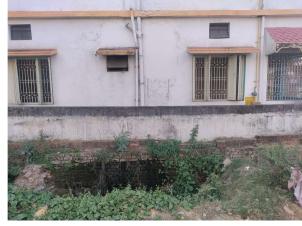

| 32. | Occupancy                                              | No             |
|-----|--------------------------------------------------------|----------------|
| 33. | EAST                                                   | Photo attached |
| 34. | WEST                                                   | Photo attached |
| 35. | NORTH                                                  | Photo attached |
| 36. | SOUTH                                                  | Photo attached |
| 37. | Length of the Road(In Mtr.)                            | Up to 50 meter |
| 38. | Existing Width of the Road(In Mtr.)                    | 5.49           |
| 39. | Proposed Width of the Road as per Master Plan(In Mtr.) | 0              |
| 40. | Width of the RoadWidening(In Mtr.)                     | 0              |
| 41. | Plot area (As per deed)                                | 0              |

## Site Visit Photographs :

Recommendation : Verified & found Ok Remark : OK

> Nandu Kumhar Junior Engg