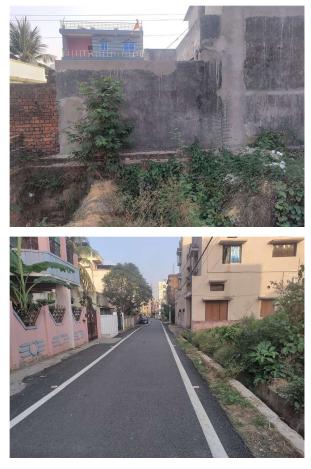

| 32. | Occupancy                                              | No             |
|-----|--------------------------------------------------------|----------------|
| 33. | EAST                                                   | Photo attached |
| 34. | WEST                                                   | Photo attached |
| 35. | NORTH                                                  | Photo attached |
| 36. | SOUTH                                                  | Photo attached |
| 37. | Length of the Road(In Mtr.)                            | Up to 50 meter |
| 38. | Existing Width of the Road(In Mtr.)                    | 5.49           |
| 39. | Proposed Width of the Road as per Master Plan(In Mtr.) | 0              |
| 40. | Width of the RoadWidening(In Mtr.)                     | 0              |
| 41. | Plot area (As per deed)                                | 0              |

## Site Visit Photographs :

Recommendation : Verified & found Ok Remark : OK

> Nandu Kumhar Junior Engg