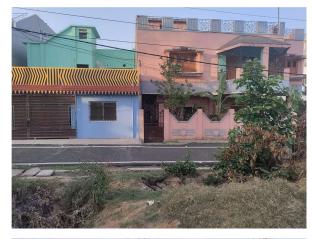

| 32. | Occupancy                                              | No             |
|-----|--------------------------------------------------------|----------------|
| 33. | EAST                                                   | Photo attached |
| 34. | WEST                                                   | Photo attached |
| 35. | NORTH                                                  | Photo attached |
| 36. | SOUTH                                                  | Photo attached |
| 37. | Length of the Road(In Mtr.)                            | Up to 50 meter |
| 38. | Existing Width of the Road(In Mtr.)                    | 5.49           |
| 39. | Proposed Width of the Road as per Master Plan(In Mtr.) | 0              |
| 40. | Width of the RoadWidening(In Mtr.)                     | 0              |
| 41. | Plot area (As per deed)                                | 0              |

## Site Visit Photographs :

Recommendation : Verified & found Ok Remark : OK

> Nandu Kumhar Junior Engg