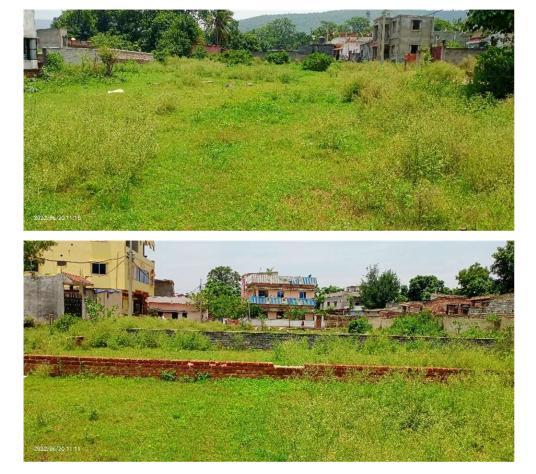

| 31. | Dealing with inflammable/chemical                      | No             |
|-----|--------------------------------------------------------|----------------|
| 32. | Occupancy                                              | No             |
| 33. | EAST                                                   | Photo Attached |
| 34. | WEST                                                   | Photo Attached |
| 35. | NORTH                                                  | Photo Attached |
| 36. | SOUTH                                                  | Photo Attached |
| 37. | Length of the Road(In Mtr.)                            | Up to 50 meter |
| 38. | Existing Width of the Road(In Mtr.)                    | 4.87           |
| 39. | Proposed Width of the Road as per Master Plan(In Mtr.) | 4.87           |
| 40. | Width of the RoadWidening(In Mtr.)                     | 0              |
| 41. | Plot area (As per deed)                                | 0              |

## Site Visit Photographs :

Recommendation : Verified & found Ok Remark : Site inspection done & report submitted. Site Verified & found Ok.

> Devesh Kumar Junior Engg