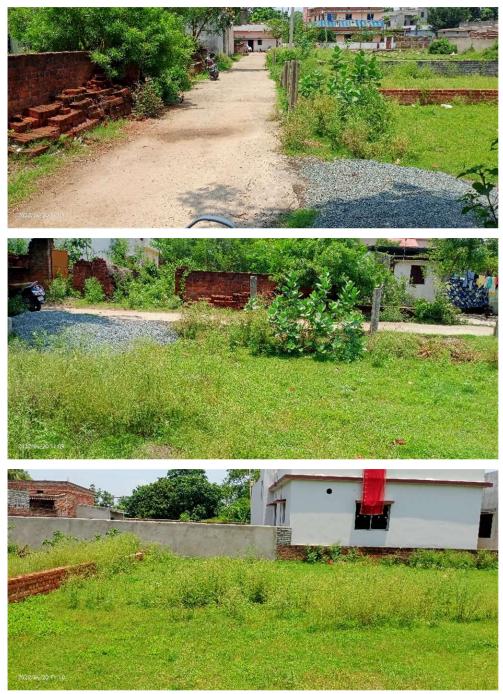

| 31. | Dealing with inflammable/chemical                      | No             |
|-----|--------------------------------------------------------|----------------|
| 32. | Occupancy                                              | No             |
| 33. | EAST                                                   | Photo Attached |
| 34. | WEST                                                   | Photo Attached |
| 35. | NORTH                                                  | Photo Attached |
| 36. | SOUTH                                                  | Photo Attached |
| 37. | Length of the Road(In Mtr.)                            | Up to 50 meter |
| 38. | Existing Width of the Road(In Mtr.)                    | 4.87           |
| 39. | Proposed Width of the Road as per Master Plan(In Mtr.) | 4.87           |
| 40. | Width of the RoadWidening(In Mtr.)                     | 0              |
| 41. | Plot area (As per deed)                                | 0              |

## Site Visit Photographs :

Recommendation : Verified & found Ok Remark : Site inspection done & report submitted. Site Verified & found Ok.

> Devesh Kumar Junior Engg