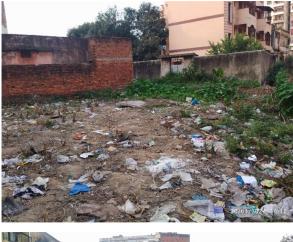

| 32. | Occupancy                                              | No             |
|-----|--------------------------------------------------------|----------------|
| 33. | EAST                                                   | Photo Attached |
| 34. | WEST                                                   | Photo Attached |
| 35. | NORTH                                                  | Photo Attached |
| 36. | SOUTH                                                  | Photo Attached |
| 37. | Length of the Road(In Mtr.)                            | Up to 50 meter |
| 38. | Existing Width of the Road(In Mtr.)                    | 6.5            |
| 39. | Proposed Width of the Road as per Master Plan(In Mtr.) | 0              |
| 40. | Width of the RoadWidening(In Mtr.)                     | 0              |
| 41. | Plot area (As per deed)                                | 0              |

## Site Visit Photographs :

Recommendation : Verified & found Ok Remark : ok

Subodh Kumar Junior Engg