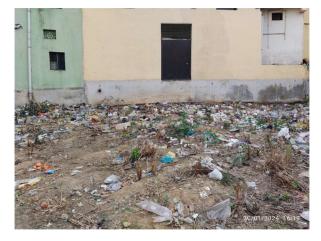

| 32. | Occupancy                                              | No             |
|-----|--------------------------------------------------------|----------------|
| 33. | EAST                                                   | Photo Attached |
| 34. | WEST                                                   | Photo Attached |
| 35. | NORTH                                                  | Photo Attached |
| 36. | SOUTH                                                  | Photo Attached |
| 37. | Length of the Road(In Mtr.)                            | Up to 50 meter |
| 38. | Existing Width of the Road(In Mtr.)                    | 6.5            |
| 39. | Proposed Width of the Road as per Master Plan(In Mtr.) | 0              |
| 40. | Width of the RoadWidening(In Mtr.)                     | 0              |
| 41. | Plot area (As per deed)                                | 0              |

## Site Visit Photographs :

Recommendation : Verified & found Ok Remark : ok

Subodh Kumar Junior Engg