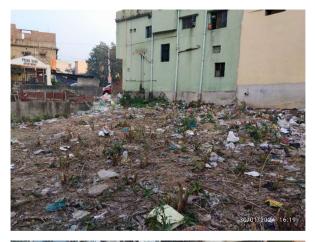

| 32. | Occupancy                                              | No             |
|-----|--------------------------------------------------------|----------------|
| 33. | EAST                                                   | Photo Attached |
| 34. | WEST                                                   | Photo Attached |
| 35. | NORTH                                                  | Photo Attached |
| 36. | SOUTH                                                  | Photo Attached |
| 37. | Length of the Road(In Mtr.)                            | Up to 50 meter |
| 38. | Existing Width of the Road(In Mtr.)                    | 6.5            |
| 39. | Proposed Width of the Road as per Master Plan(In Mtr.) | 0              |
| 40. | Width of the RoadWidening(In Mtr.)                     | 0              |
| 41. | Plot area (As per deed)                                | 0              |

## Site Visit Photographs :

Recommendation : Verified & found Ok Remark : ok

Subodh Kumar Junior Engg