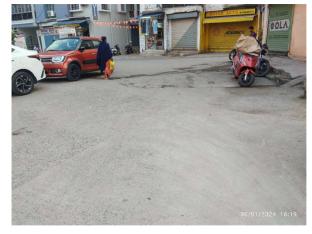

| 32. | Occupancy                                              | No             |
|-----|--------------------------------------------------------|----------------|
| 33. | EAST                                                   | Photo Attached |
| 34. | WEST                                                   | Photo Attached |
| 35. | NORTH                                                  | Photo Attached |
| 36. | SOUTH                                                  | Photo Attached |
| 37. | Length of the Road(In Mtr.)                            | Up to 50 meter |
| 38. | Existing Width of the Road(In Mtr.)                    | 6.5            |
| 39. | Proposed Width of the Road as per Master Plan(In Mtr.) | 0              |
| 40. | Width of the RoadWidening(In Mtr.)                     | 0              |
| 41. | Plot area (As per deed)                                | 0              |

## Site Visit Photographs :

Recommendation : Verified & found Ok Remark : ok

Subodh Kumar Junior Engg