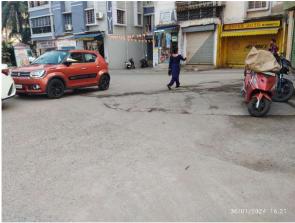

| 32. | Occupancy                                              | No             |
|-----|--------------------------------------------------------|----------------|
| 33. | EAST                                                   | Photo Attached |
| 34. | WEST                                                   | Photo Attached |
| 35. | NORTH                                                  | Photo Attached |
| 36. | SOUTH                                                  | Photo Attached |
| 37. | Length of the Road(In Mtr.)                            | Up to 50 meter |
| 38. | Existing Width of the Road(In Mtr.)                    | 6.5            |
| 39. | Proposed Width of the Road as per Master Plan(In Mtr.) | 0              |
| 40. | Width of the RoadWidening(In Mtr.)                     | 0              |
| 41. | Plot area (As per deed)                                | 0              |

## Site Visit Photographs :

Recommendation : Verified & found Ok Remark : ok

Subodh Kumar Junior Engg