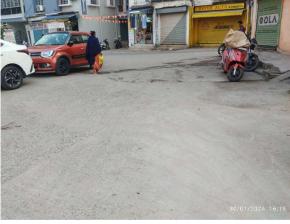

| 32. | Occupancy                                              | No             |
|-----|--------------------------------------------------------|----------------|
| 33. | EAST                                                   | Photo Attached |
| 34. | WEST                                                   | Photo Attached |
| 35. | NORTH                                                  | Photo Attached |
| 36. | SOUTH                                                  | Photo Attached |
| 37. | Length of the Road(In Mtr.)                            | Up to 50 meter |
| 38. | Existing Width of the Road(In Mtr.)                    | 6.5            |
| 39. | Proposed Width of the Road as per Master Plan(In Mtr.) | 0              |
| 40. | Width of the RoadWidening(In Mtr.)                     | 0              |
| 41. | Plot area (As per deed)                                | 0              |

## Site Visit Photographs :

Recommendation : Verified & found Ok Remark : ok

Subodh Kumar Junior Engg