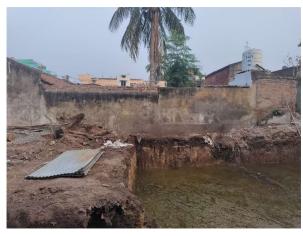

| 32. | Occupancy                                              |                |
|-----|--------------------------------------------------------|----------------|
| 33. | EAST                                                   | photo attached |
| 34. | WEST                                                   | photo attached |
| 35. | NORTH                                                  | photo attached |
| 36. | SOUTH                                                  | photo attached |
| 37. | Length of the Road(In Mtr.)                            |                |
| 38. | Existing Width of the Road(In Mtr.)                    | 7.32           |
| 39. | Proposed Width of the Road as per Master Plan(In Mtr.) | 7.32           |
| 40. | Width of the RoadWidening(In Mtr.)                     | 0              |
| 41. | Plot area (As per deed)                                | 0              |

## Site Visit Photographs :

Recommendation : Verified & found Ok Remark : Verified & found ok

> Nandu Kumhar Junior Engg