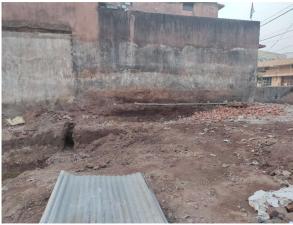

| 32. | Occupancy                                              |                |
|-----|--------------------------------------------------------|----------------|
| 33. | EAST                                                   | photo attached |
| 34. | WEST                                                   | photo attached |
| 35. | NORTH                                                  | photo attached |
| 36. | SOUTH                                                  | photo attached |
| 37. | Length of the Road(In Mtr.)                            |                |
| 38. | Existing Width of the Road(In Mtr.)                    | 7.32           |
| 39. | Proposed Width of the Road as per Master Plan(In Mtr.) | 7.32           |
| 40. | Width of the RoadWidening(In Mtr.)                     | 0              |
| 41. | Plot area (As per deed)                                | 0              |

## Site Visit Photographs :

Recommendation : Verified & found Ok Remark : Verified & found ok

> Nandu Kumhar Junior Engg