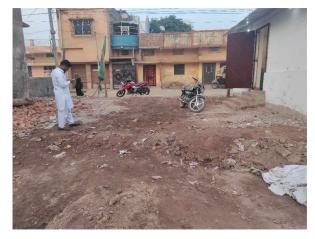

| 32. | Occupancy                                              |                |
|-----|--------------------------------------------------------|----------------|
| 33. | EAST                                                   | photo attached |
| 34. | WEST                                                   | photo attached |
| 35. | NORTH                                                  | photo attached |
| 36. | SOUTH                                                  | photo attached |
| 37. | Length of the Road(In Mtr.)                            |                |
| 38. | Existing Width of the Road(In Mtr.)                    | 7.32           |
| 39. | Proposed Width of the Road as per Master Plan(In Mtr.) | 7.32           |
| 40. | Width of the RoadWidening(In Mtr.)                     | 0              |
| 41. | Plot area (As per deed)                                | 0              |

## Site Visit Photographs :

Recommendation : Verified & found Ok Remark : Verified & found ok

> Nandu Kumhar Junior Engg