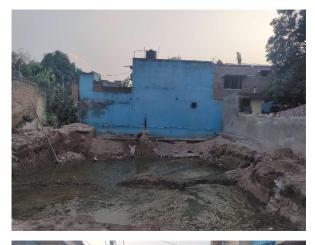

| 32. | Occupancy                                              |                |
|-----|--------------------------------------------------------|----------------|
| 33. | EAST                                                   | photo attached |
| 34. | WEST                                                   | photo attached |
| 35. | NORTH                                                  | photo attached |
| 36. | SOUTH                                                  | photo attached |
| 37. | Length of the Road(In Mtr.)                            |                |
| 38. | Existing Width of the Road(In Mtr.)                    | 7.32           |
| 39. | Proposed Width of the Road as per Master Plan(In Mtr.) | 7.32           |
| 40. | Width of the RoadWidening(In Mtr.)                     | 0              |
| 41. | Plot area (As per deed)                                | 0              |

## Site Visit Photographs :

Recommendation : Verified & found Ok Remark : Verified & found ok

> Nandu Kumhar Junior Engg