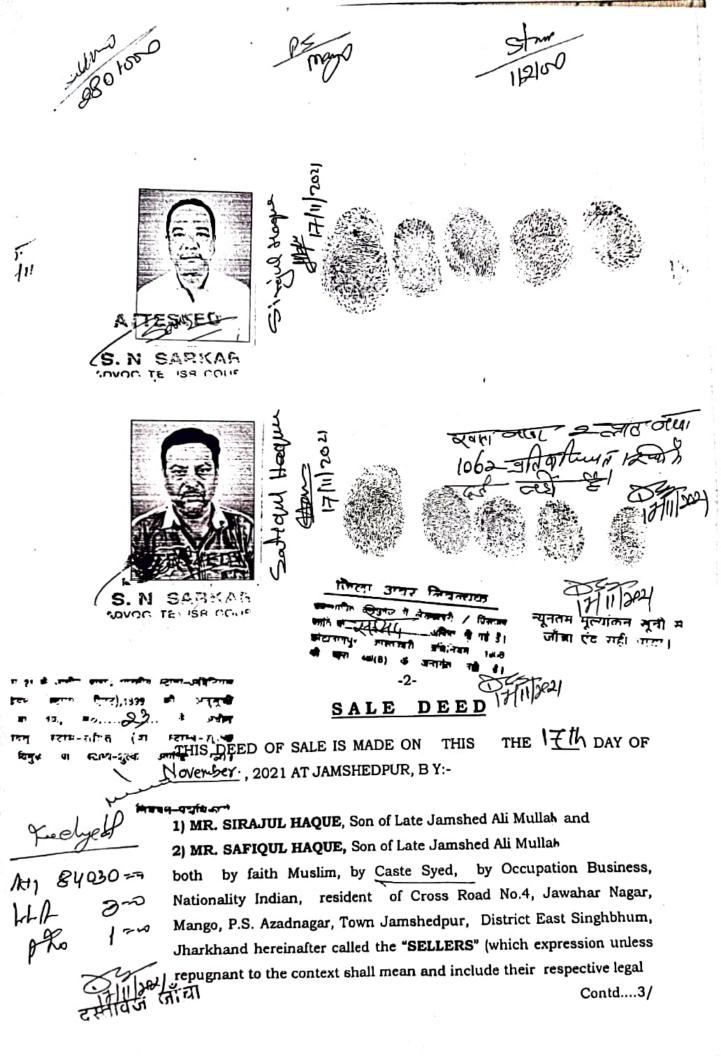

Office Name : District SRO - Jamshedpur

Document Type : Sale Deed

Payee Name : JITENDRA KUMAR AND ANOTHER ( Vendee )

GRN Number : 2108384329

heirs, successors, administrators, executors, representatives, nominees and assigns ) of the **One Part** 

> No.1 UID No.:-5788 0231 1408 & PAN:- AAFPH7294G No.2 UID No.:-2831 0364 5363 & PAN:- AAFPH7293B

#### IN FAVOUR OF

1) MR. JITENDRA KUMAR, Son of Late Surendra Prasad, and

2) MRS. MINAKSHI KUMARI, Wife of Jitendra Kumar, by faith Hindu, by Caste General (C.N.T. Not Applicable), by Occupation No.1 Service and No.2 Busines, Nationality Indian, resident of GW-01, Ground Floor, Kanchan Block, Chira Chas, Project-3, Vastu Vihar, Chas, Bokaro, Jharkhand and also resident of Q. No. 304, US Tower-2, G+3 Block, Police Line, Golmuri, P.O. and P.S. Golmuri, Town Jamshedpur, District East Singhbhum, Jharkhand, hereinafter called the "PURCHASERS" (which terms or expression shall unless excluded by or repugnant to the context be deemed to include their heirs executors, administrators, legal representatives and assign) of the Other Part;

> No.1 UID No.:- 5814 1916 7774 & PAN:- AUJPK8687N No.1 UID No.:- 3854 8130 6580 & PAN:- JTFPH2172G.

NATURE OF DEED SALE DEED.

CONSIDERATION MONEY lakhs one thousand) Only.

Rs.28,01,000/- (Rupees twenty eight