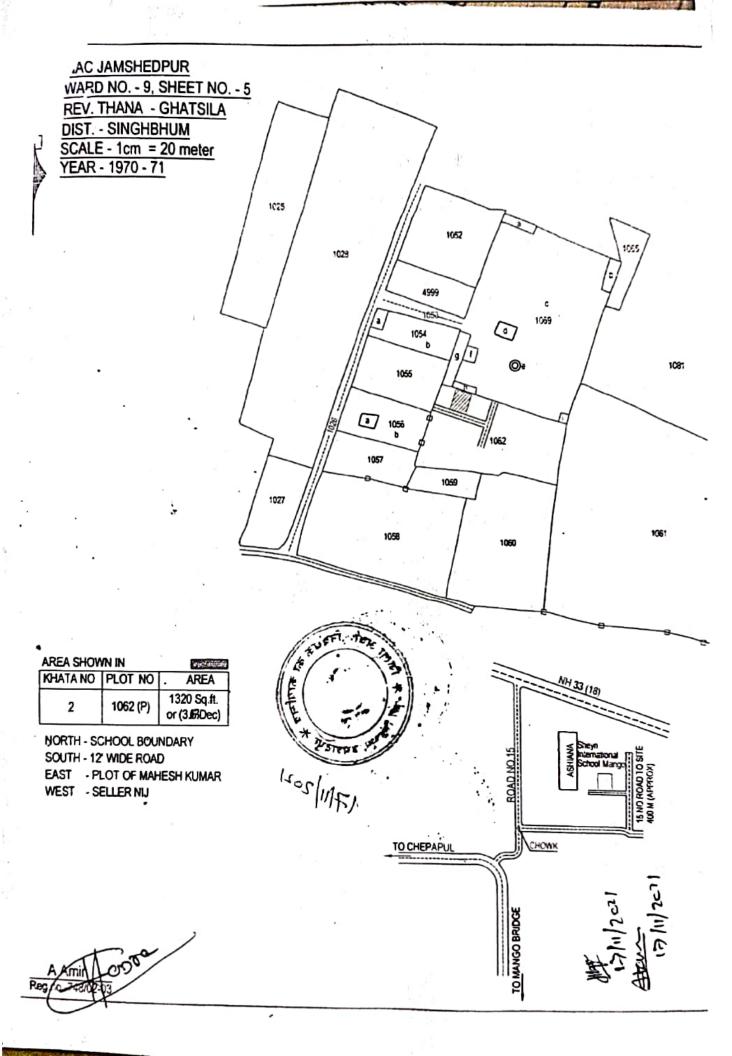

WHEREAS, the seller is the sole, absolute and lawful owner of all that piece and parcel of land measuring 33'ft. x 40' ft. i.e. 1320 Sq.ft. or 3.03 Decimals, being in portions of New Plot No. 1062, recorded under New Khata No. 2, in Mouza -PARDIH, Ward No. 9 Mango Nagar Nigam (earlier M.N.A.C.), P.S. Mango, Thana No. 1641, District Sub

### (Description of the property hereby sold )

ALL THAT piece and parcel of home stead vacant land measuring 33'ft. x 40' ft. i.e. 1320 Sq.ft. or 3.03 Decimals, being in portions of New Plot No. 1062 recorded under New Khata No. 2, in Mouza -Pardih, Ward No. 9 Mango Nagar Nigam (earlier M.N.A.C.), P.S. Mango, Thana No. 1643, District Sub Registry office at Jamshedpur, District East Singhbhum, which is bounded by:

North : School Boundary South : 12' wide Road East : Plot of Mahesh Kumar West : Sellers Nij

11 . 1

Its Holding No.:- 0090009177000M0

Annual Rent : Rs. 24/- only payable to the landlord the State of Jharkhand Through C.O. Mango (Jamshedpur);

Location of the land shown in the Sketch map in red colour annexed herewith which shall form part of this deed.

IN WITNESS, whereof the Sellers do hereunto set their hand in it at Jamshedpur on this the day, month and year as mentioned above.