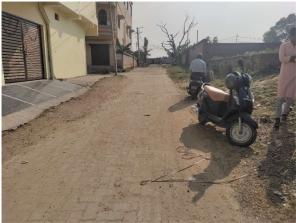

Page 1 of 3 Printed on : 18 November, 2022

| 31. | Dealing with inflammable/chemical                      | No             |
|-----|--------------------------------------------------------|----------------|
| 32. | Occupancy                                              | No             |
| 33. | EAST                                                   | photo attached |
| 34. | WEST                                                   | photo attached |
| 35. | NORTH                                                  | photo attached |
| 36. | SOUTH                                                  | photo attached |
| 37. | Length of the Road(In Mtr.)                            | Up to 50 meter |
| 38. | Existing Width of the Road(In Mtr.)                    | 3.65           |
| 39. | Proposed Width of the Road as per Master Plan(In Mtr.) | 3.65           |
| 40. | Width of the RoadWidening(In Mtr.)                     | 0              |
| 41. | Plot area (As per deed)                                | 0              |

## **Site Visit Photographs:**

Page 2 of 3 Printed on: 18 November, 2022

Recommendation: Verified & found Ok

Remark : Verified & found ok

Nandu Kumhar Junior Engg

Page 3 of 3 Printed on: 18 November, 2022